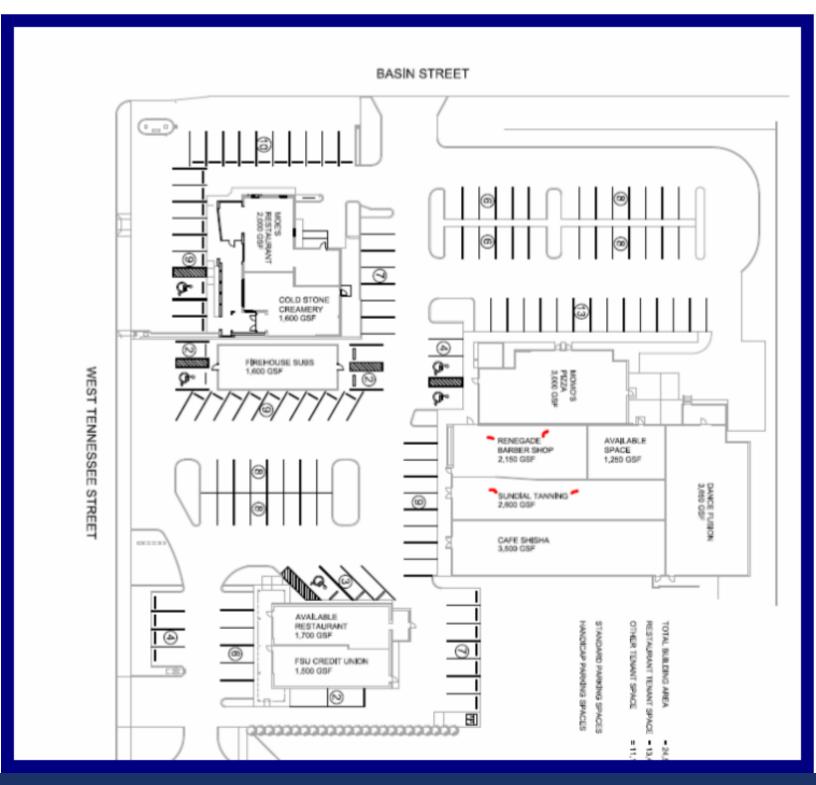

#### **PROPERTY OVERVIEW**

**Available SF:** 2,800 SF

2,800 to 9,700 s.f. available for Lease, Sundial Tanning and possibly

others.

Ideal for tanning salon, nail salon or general retail uses

Surrounding users; Momos Pizza, Moes SW Grill, Firehouse Subs

### **LOCATION OVERVIEW**

**Lease Rate:** \$14.00 SF/yr (MG)

Located across from FSU, fronting on Tennessee & Basin Street

**Building Size:** 9,700 SF