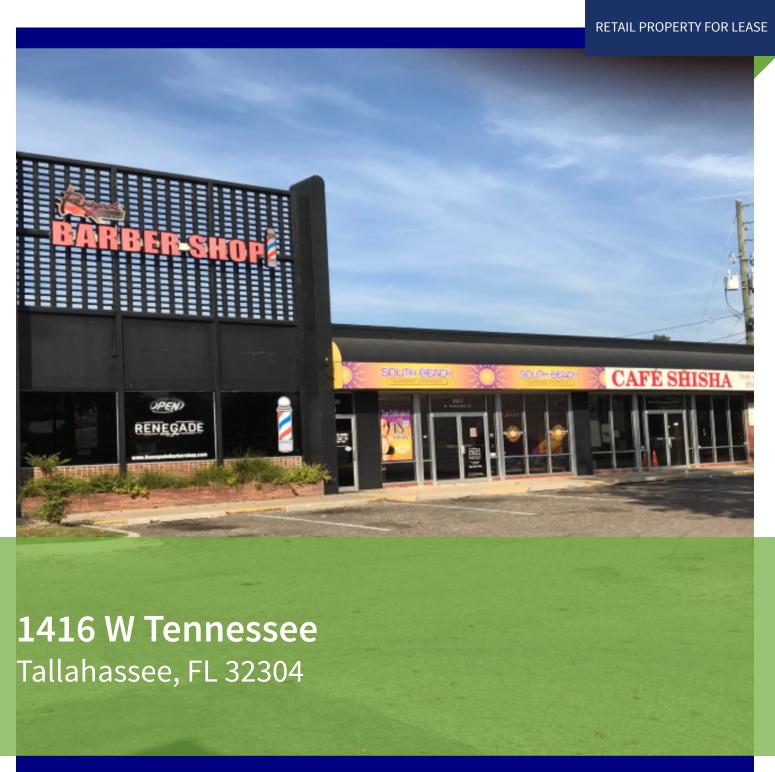

### **EXECUTIVE SUMMARY**

## 1416 W TENNESSEE

TALLAHASSEE, FL 32304

#### **PROPERTY OVERVIEW**

**Available SF:** 2,800 SF

2,800 to 9,700 s.f. available for Lease, Sundial Tanning and possibly

others.

Ideal for tanning salon, nail salon or general retail uses

Surrounding users; Momos Pizza, Moes SW Grill, Firehouse Subs

### **LOCATION OVERVIEW**

**Lease Rate:** \$14.00 SF/yr (MG)

Located across from FSU, fronting on Tennessee & Basin Street

**Building Size:** 9,700 SF