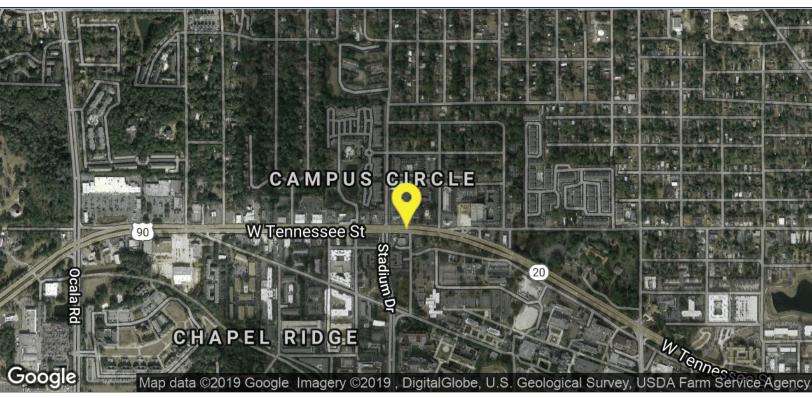

eal for tanning salon, nail salon or general retail uses

Surrounding users; Momos Pizza, Moes SW Grill, Firehouse Subs

### **LOCATION OVERVIEW**

**Lease Rate:** \$14.00 SF/yr (MG)

Located across from FSU, fronting on Tennessee & Basin Street

**Building Size:** 9,700 SF





## **ADDITIONAL PHOTOS**

# 1416 W TENNESSEE

TALLAHASSEE, FL 32304





**Lewis Buford** 850.591.6363 lewis@tlgproperty.com TLG REAL ESTATE SERVICES

3520 Thomasville Road, Suite 200, Tallahassee, FL 32309 850.385.6363





### **ADDITIONAL PHOTOS**

# 1416 W TENNESSEE

TALLAHASSEE, FL 32304



**Lewis Buford** 850.591.6363 lewis@tlgproperty.com **TLG REAL ESTATE SERVICES** 

3520 Thomasville Road, Suite 200, Tallahassee, FL 32309 850.385.6363





## **LOCATION MAPS**

## 1416 W TENNESSEE

TALLAHASSEE, FL 32304





**Lewis Buford** 850.591.6363 lewis@tlgproperty.com TLG REAL ESTATE SERVICES

3520 Thomasville Road, Suite 200, Tallahassee, FL 32309 850.385.6363





## **DEMOGRAPHICS MAP**

# 1416 W TENNESSEE

TALLAHASSEE, FL 32304



| POPULATION          | 1 MILE    | 2 MILES   | 3 MILES   |  |
|---------------------|-----------|-----------|-----------|--|
| TOTAL POPULATION    | 25,091    | 66,446    | 101,580   |  |
| MEDIAN AGE          | 22.8      | 24.0      | 25.5      |  |
| MEDIAN AGE (MALE)   | 23.5      | 24.4      | 25.5      |  |
| MEDIAN AGE (FEMALE) | 21.7      | 23.4      | 25.5      |  |
| HOUSEHOLDS & INCOME | 1 MILE    | 2 MILES   | 3 MILES   |  |
| TOTAL HOUSEHOLDS    | 7,843     | 24,979    | 39,573    |  |
| # OF PERSONS PER HH | 3.2       | 2.7       | 2.6       |  |
| AVERA