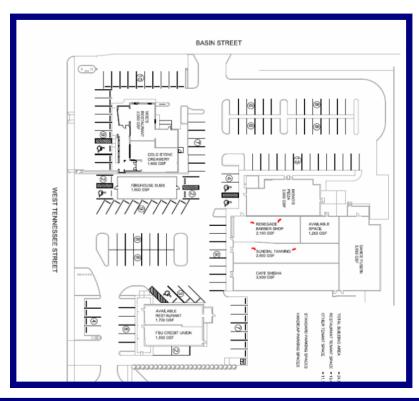

#### **PROPERTY OVERVIEW**

**Available SF:** 2,800 SF

2,800 to 9,700 s.f. available for Lease, Sundial Tanning and possibly

others.

Ideal for tanning salon, nail salon or general retail uses

Surrounding users; Momos Pizza, Moes SW Grill, Firehouse Subs

### **LOCATION OVERVIEW**

**Lease Rate:** \$14.00 SF/yr (MG)

Located across from FSU, fronting on Tennessee & Basin Street

**Building Size:** 9,700 SF