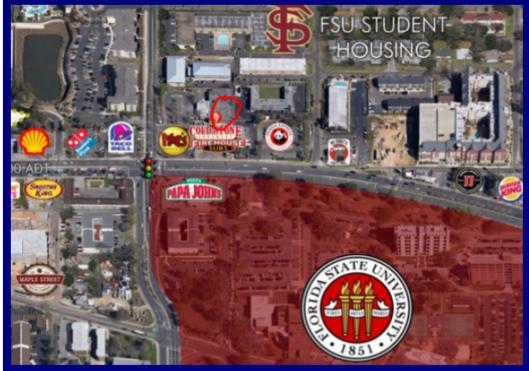

#### **LEWIS BUFORD**

Partner/Broker 850.591.6363 lewis@tlgproperty.com

#### TLG REAL ESTATE SERVICES

3520 Thomasville Road, Suite 200 Tallahassee, FL 32309 O: 850.385.6363



### **EXECUTIVE SUMMARY**

## 1416 W TENNESSEE

TALLAHASSEE, FL 32304



### **OFFERING SUMMARY**

#### **PROPERTY OVERVIEW**

**Available SF:** 2,800 SF

2,800 to 9,700 s.f. available for Lease, Sundial Tanning and possibly

others.

Ideal for tanning salon, nail salon or general retail uses

Surrounding users; Momos Pizza, Moes SW Grill, Firehouse Subs

### **LOCATION OVERVIEW**

**Lease Rate:** \$14.00 SF/yr (MG)

Located across from FSU, fronting on Tennessee & Basin Street

**Building Size:** 9,700 SF





## **ADDITIONAL PHOTOS**

# 1416 W TENNESSEE

TALLAHASSEE, FL 32304





**Lewis Buford** 850.591.6363 lewis@tlgproperty.com TLG REAL ESTATE SERVICES

3520 Thomasville Road, Suite 200, Tallahassee, FL 32309 850.385.6363





### **ADDITIONAL PHOTOS**

# 1416 W TENNESSEE

TALLAHASSEE, FL 32304



**Lewis Buford** 850.591.6363 lewis@tlgproperty.com **TLG REAL ESTATE SERVICES** 

3520 Thomasville Road, Suite 200, Tallahassee, FL 32309 850.385.6363





## **LOCATION MAPS**

## 1416 W TENNESSEE

TALLAHASSEE, FL 32304





**Lewis Buford** 850.591.6363 lewis@tlgproperty.com TLG REAL ESTATE SERVICES

3520 Thomasville Road, Suite 200, Tallahassee, FL 32309 850.385.6363





## **DEMOGRAPHICS MAP**

# 1416 W TENNESSEE

TALLAHASSEE, FL 32304



| POPULATION          | 1 MILE    | 2 MILES   | 3 MILES   |  |
|---------------------|-----------|-----------|-----------|--|