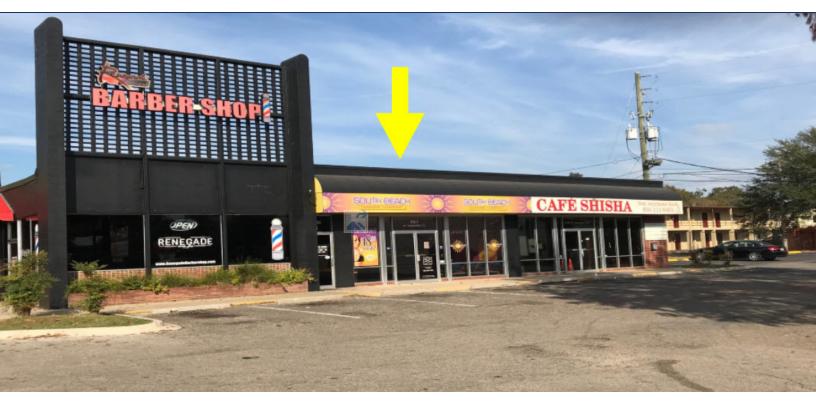

#### **LEWIS BUFORD**

Partner/Broker 850.591.6363 lewis@tlgproperty.com

#### TLG REAL ESTATE SERVICES

3520 Thomasville Road, Suite 200 Tallahassee, FL 32309 O: 850.385.6363



### **EXECUTIVE SUMMARY**

## 1416 W TENNESSEE

TALLAHASSEE, FL 32304



### **OFFERING SUMMARY**

#### **PROPERTY OVERVIEW**

**Available SF:** 2,800 SF

2,800 to 9,700 s.f. available for Lease, Sundial Tanning and possibly

others.

Ideal for tanning salon, nail salon or general retail uses

Surrounding users; Momos Pizza, Moes SW Grill, Firehouse Subs

### **LOCATION OVERVIEW**

**Lease Rate:** \$14.00 SF/yr (MG)

Located across from FSU, fronting on Tennessee & Basin Street

**Building Size:** 9,700 SF





## **ADDITIONAL PHOTOS**

# 1416 W TENNESSEE

TALLAHASSEE, FL 32304





**Lewis Buford** 850.591.6363 lewis@tlgproperty.com TLG REAL ESTATE SERVICES

3520 Thomasville Road, Suite 200, Tallahassee, FL 32309 850.385.6363





### **ADDITIONAL PHOTOS**

# 1416 W TENNESSEE

TALLAHASSEE, FL 32304



**Lewis Buford** 850.591.6363 lewis@tlgproperty.com **TLG