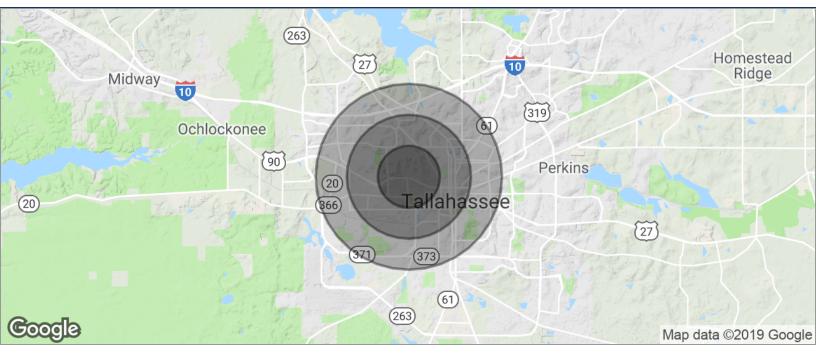

## **DEMOGRAPHICS MAP**

# 1416 W TENNESSEE

TALLAHASSEE, FL 32304

| POPULATION          | 1 MILE    | 2 MILES   | 3 MILES   |  |
|---------------------|-----------|-----------|-----------|--|
| TOTAL POPULATION    | 25,091    | 66,446    | 101,580   |  |
| MEDIAN AGE          | 22.8      | 24.0      | 25.5      |  |
| MEDIAN AGE (MALE)   | 23.5      | 24.4      | 25.5      |  |
| MEDIAN AGE (FEMALE) | 21.7      | 23.4      | 25.5      |  |
| HOUSEHOLDS & INCOME | 1 MILE    | 2 MILES   | 3 MILES   |  |
| TOTAL HOUSEHOLDS    | 7,843     | 24,979    | 39,573    |  |
| # OF PERSONS PER HH | 3.2       | 2.7       | 2.6       |  |
| AVERAGE HH INCOME   | \$22,774  | \$28,682  | \$35,402  |  |
| AVERAGE HOUSE VALUE | \$169,278 | \$170,327 | \$183,648 |  |