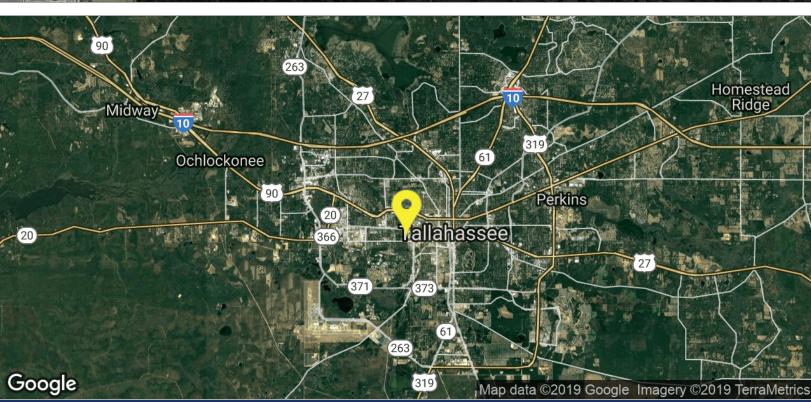

l for tanning salon, nail salon or general retail uses

Surrounding users; Momos Pizza, Moes SW Grill, Firehouse Subs

### **LOCATION OVERVIEW**

**Lease Rate:** \$14.00 SF/yr (MG)

Located across from FSU, fronting on Tennessee & Basin Street

**Building Size:** 9,700 SF





## **ADDITIONAL PHOTOS**

# 1416 W TENNESSEE

TALLAHASSEE, FL 32304





**Lewis Buford** 850.591.6363 lewis@tlgproperty.com TLG REAL ESTATE SERVICES

3520 Thomasville Road, Suite 200, Tallahassee, FL 32309 850.385.6363





### **ADDITIONAL PHOTOS**

# 1416 W TENNESSEE

TALLAHASSEE, FL 32304



**Lewis Buford** 850.591.6363 lewis@tlgproperty.com **TLG REAL ESTATE SERVICES** 

3520 Thomasville Road, Suite 200, Tallahassee, FL 32309 850.385.6363





## **LOCATION MAPS**

## 1416 W TENNESSEE

TALLAHASSEE, FL 32304





**Lewis Buford** 850.591.6363 lewis@tlgproperty.com TLG REAL ESTATE SERVICES

3520 Thomasville Road, Suite 200, Tallahassee, FL 32309 850.385.6363





## **DEMOGRAPHICS MAP**

# 1416 W TENNESSEE

TALLAHASSEE, FL 32304



| POPULATION          | 1 MILE    | 2 MILES   | 3 MILES   |  |
|---------------------|-----------|-----------|-----------|--|
| TOTAL POPULATION    | 25,091    | 66,446    | 101,580   |  |
| MEDIAN AGE          | 22.8      | 24.0      | 25.5      |  |
| MEDIAN AGE (MALE)   | 23.5      | 24.4      | 25.5      |  |
| MEDIAN AGE (FEMALE) | 21.7      | 23.4      | 25.5      |  |
| HOUSEHOLDS & INCOME | 1 MILE    | 2 MILES   | 3 MILES   |  |
| TOTAL HOUSEHOLDS    | 7,843     | 24,979    | 39,573    |  |
| # OF PERSONS PER HH | 3.2       | 2.7       | 2.6       |  |
| AVERAGE