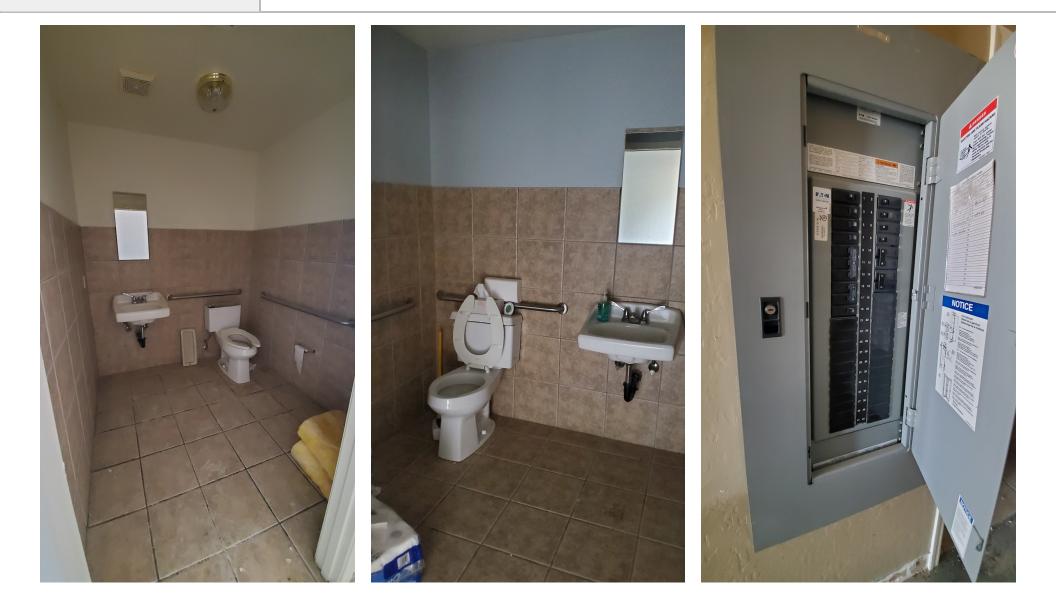

#### **PROPERTY OVERVIEW**

This prime property boasts monumental signage, ample parking, and high ceilings that create a spacious and welcoming environment. Its excellent visibility on high-traffic streets makes it an ideal location for any business. Recently upgraded exterior paint and landscaping enhance the curb appeal, while the presence of a restroom and utility room adds convenience. With its strategic location and valuable features, this property offers an exceptional opportunity for your business to thrive. Schedule a viewing today and envision your future success in this remarkable space

### **PROPERTY HIGHLIGHTS**

- Monumental Signage
- Ample Parking
  - High Traffic Streets and Excellent Visibility
- High Ceilings, Restroom and Utility Room
- Recent Upgrade to Exterior Paint and Landscaping