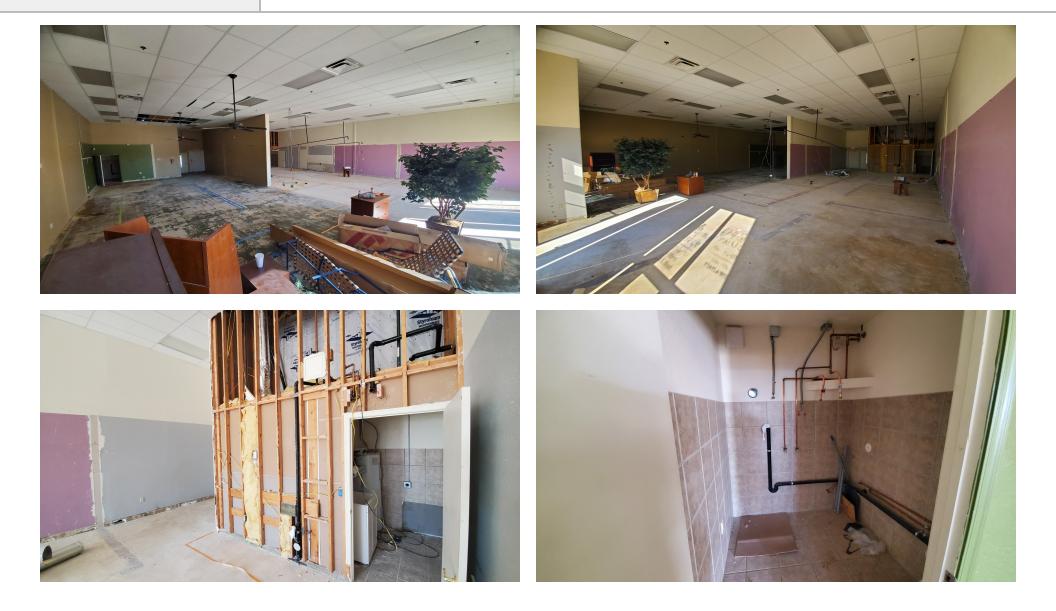

#### **PROPERTY OVERVIEW**

This prime property boasts monumental signage, ample parking, and high ceilings that create a spacious and welcoming environment. Its excellent visibility on high-traffic streets makes it an ideal location for any business. Recently upgraded exterior paint and landscaping enhance the curb appeal, while the presence of a restroom and utility room adds convenience. With its strategic location and valuable features, this property offers an exceptional opportunity for your business to thrive. Schedule a viewing today and envision your future success in this remarkable space

### **PROPERTY HIGHLIGHTS**

- Monumental Signage
- Ample Parking
  - High Traffic Streets and Excellent Visibility
- High Ceilings, Restroom and Utility Room
- Recent Upgrade to Exterior Paint and Landscaping