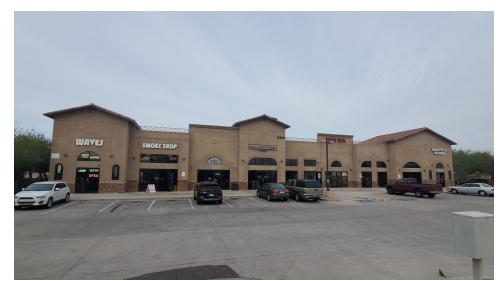

#### **PROPERTY OVERVIEW**

This prime property boasts monumental signage, ample parking, and high ceilings that create a spacious and welcoming environment. Its excellent visibility on high-traffic streets makes it an ideal location for any business. Recently upgraded exterior paint and landscaping enhance the curb appeal, while the presence of a restroom and utility room adds convenience. With its strategic location and valuable features, this property offers an exceptional opportunity for your business to thrive. Schedule a viewing today and envision your future success in this remarkable space

### **PROPERTY HIGHLIGHTS**

- Monumental Signage
- Ample Parking
  - High Traffic Streets and Excellent Visibility
- High Ceilings, Restroom and Utility Room
- Recent Upgrade to Exterior Paint and Landscaping