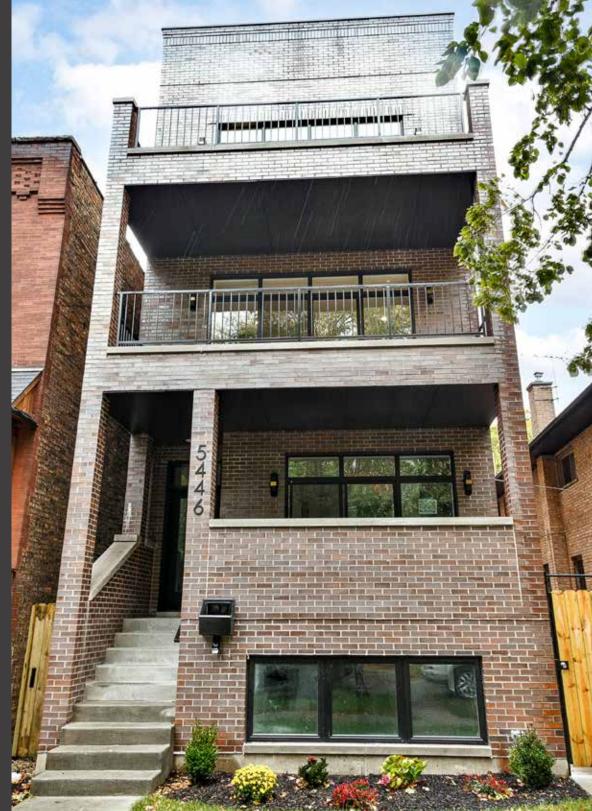

## 5446 S KIMBARK

3 Unit Building with Multiple Outdoor Spaces

JASON **O'BEIRNE** 

773-368-3421 | **jasonobeirne.com** jobeirne@jamesonsir.com

Unit 1: Duplex Down Unit 2: Simplex

Unit 3: Simplex + Roof Deck

## 5446 S Kimbark | 3 Unit Building

Turnkey investment opportunity in Hyde Park! Expertly crafted brick three unit building by top developer, MK Construction & Builders, Inc. Spacious floor plans with fantastic indoor and outdoor space. Contemporary fixtures and finishes and modern black accents throughout. Main level duplex-down with 4 bedrooms, 3.1 baths, front and back balcony, and covered deck with outdoor fireplace. Second-floor simplex with 3 bedrooms, 2 baths and front and back balcony. Top floor simplex with 3 bedrooms, 2 baths, front and back balcony, and private roof top deck with wet bar. Detached two-car garage + detached one-car garage with roof deck. Awesome location in Hyde Park close to the beach, restaurants, shopping, groceries, parks, other great neighborhoods, and much more!