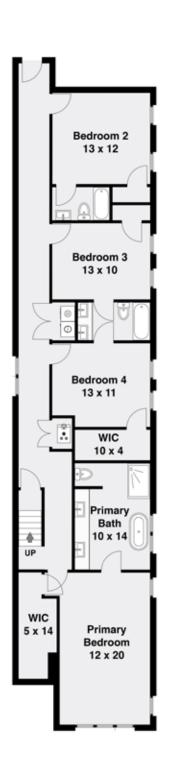

## 5446 S Kimbark | 3 Unit Building

Turnkey investment opportunity in Hyde Park! Expertly crafted brick three unit building by top developer, MK Construction & Builders, Inc. Spacious floor plans with fantastic indoor and outdoor space. Contemporary fixtures and finishes and modern black accents throughout. Main level duplex-down with 4 bedrooms, 3.1 baths, front and back balcony, and covered deck with outdoor fireplace. Second-floor simplex with 3 bedrooms, 2 baths and front and back balcony. Top floor simplex with 3 bedrooms, 2 baths, front and back balcony, and private roof top deck with wet bar. Detached two-car garage + detached one-car garage with roof deck. Awesome location in Hyde Park close to the beach, restaurants, shopping, groceries, parks, other great neighborhoods, and much more!