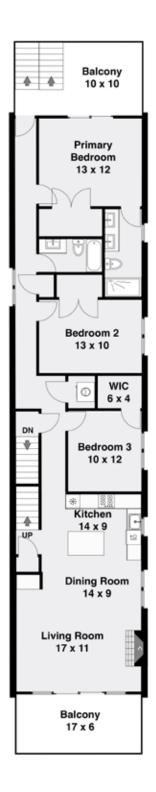

## 5446 S Kimbark | 3 Unit Building

Turnkey investment opportunity in Hyde Park! Expertly crafted brick three unit building by top developer, MK Construction & Builders, Inc. Spacious floor plans with fantastic indoor and outdoor space. Contemporary fixtures and finishes and modern black accents throughout. Main level duplex-down with 4 bedrooms, 3.1 baths, front and back balcony, and covered deck with outdoor fireplace. Second-floor simplex with 3 bedrooms, 2 baths and front and back balcony. Top floor simplex with 3 bedrooms, 2 baths, front and back balcony, and private roof top deck with wet bar. Detached two-car garage + detached one-car garage with roof deck. Awesome location in Hyde Park close to the beach, restaurants, shopping, groceries, parks, other great neighborhoods, and much more!