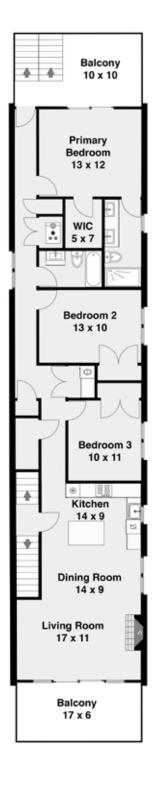

## 5446 S Kimbark | 3 Unit Building

Turnkey investment opportunity in Hyde Park! Expertly crafted brick three unit building by top developer, MK Construction & Builders, Inc. Spacious floor plans with fantastic indoor and outdoor space. Contemporary fixtures and finishes and modern black accents throughout. Main level duplex-down with 4 bedrooms, 3.1 baths, front and back balcony, and covered deck with outdoor fireplace. Second-floor simplex with 3 bedrooms, 2 baths and front and back balcony. Top floor simplex with 3 bedrooms, 2 baths, front and back balcony, and private roof top deck with wet bar. Detached two-car garage + detached one-car garage with roof deck. Awesome location in Hyde Park close to the beach, restaurants, shopping, groceries, parks, other great neighborhoods, and much more!