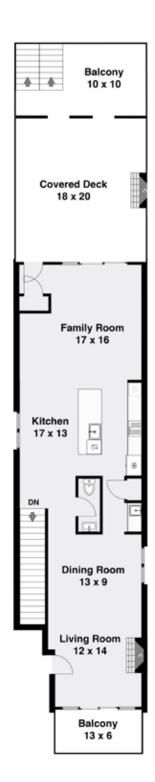

## 5446 S Kimbark | 3 Unit Building

Turnkey investment opportunity in Hyde Park! Expertly crafted brick three unit building by top developer, MK Construction & Builders, Inc. Spacious floor plans with fantastic indoor and outdoor space. Contemporary fixtures and finishes and modern black accents throughout. Main level duplex-down with 4 bedrooms, 3.1 baths, front and back balcony, and covered deck with outdoor fireplace. Second-floor simplex with 3 bedrooms, 2 baths and front and back balcony. Top floor simplex with 3 bedrooms, 2 baths, front and back balcony, and private roof top deck with wet bar. Detached two-car garage + detached one-car garage with roof deck. Awesome location in Hyde Park close to the beach, restaurants, shopping, groceries, parks, other great neighborhoods, and much more!