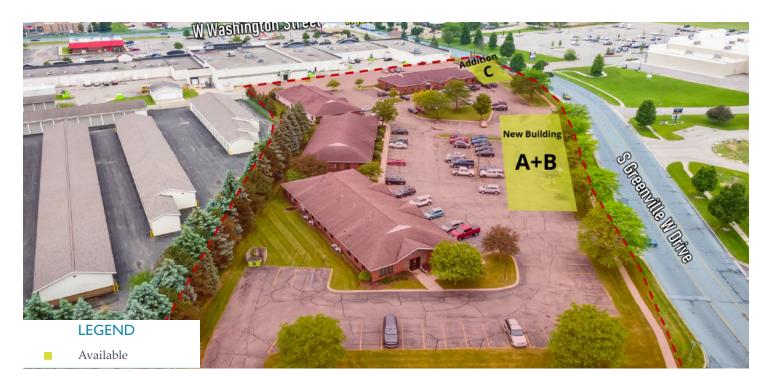

## LEASE INFORMATION

| Lease            | e Type: |           | NNN              | Lease Term: |                  | Negotiable<br>\$25.00 SF/yr |  |
|------------------|---------|-----------|------------------|-------------|------------------|-----------------------------|--|
| Total            | Space:  |           | 1,700 - 8,500 SF | Lease Rate: |                  |                             |  |
| AVAILABLE SPACES |         |           |                  |             |                  |                             |  |
|                  | SUITE   | TENANT    | SIZE             | TYPE        | RATE (ESTIMATED) |                             |  |
| . •              | А       | Available | 4,250 SF         | NNN         | \$25.00 SF/yr    |                             |  |
|                  | В       | Available | 4,250 SF         | NNN         | \$25.00 SF/yr    |                             |  |
|                  | A+B     | Available | 8,500 SF         | NNN         | \$25.00 SF/yr    |                             |  |
|                  | С       | Available | 1,700 SF         | NNN         | \$25.00 SF/yr    |                             |  |

## **SITE PLAN**

OFFICE

LEASE