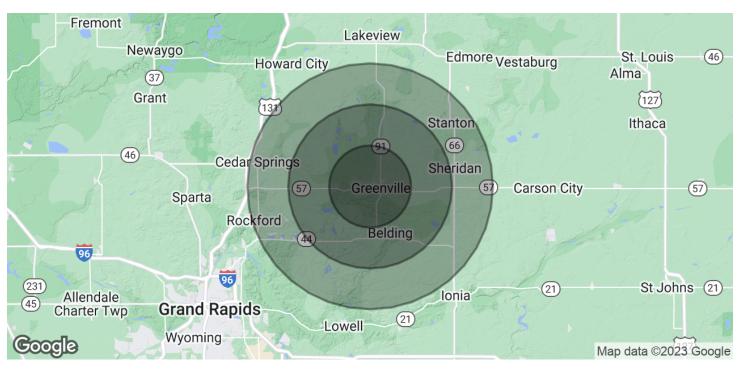

## **DEMOGRAPHICS MAP & REPORT**

### 118 & 120 S GREENVILLE W DR., GREENVILLE, MI 48838

LEASE

OFFICE

| POPULATION           | 5 MILES  | 10 MILES | 15 MILES |
|----------------------|----------|----------|----------|
| Total Population     | 1,402    | 18,977   | 48,985   |
| Average Age          | 35.6     | 36.6     | 37.6     |
| Average Age (Male)   | 32.9     | 35.1     | 36.8     |
| Average Age (Female) | 37.2     | 37.5     | 38.2     |
| HOUSEHOLDS & INCOME  | 5 MILES  | 10 MILES | 15 MILES |
| Total Households     | 546      | 7,282    | 18,462   |
| # of Persons per HH  | 2.6      | 2.6      | 2.7      |
| Average HH Income    | \$47,791 | \$50,300 | \$52,791 |