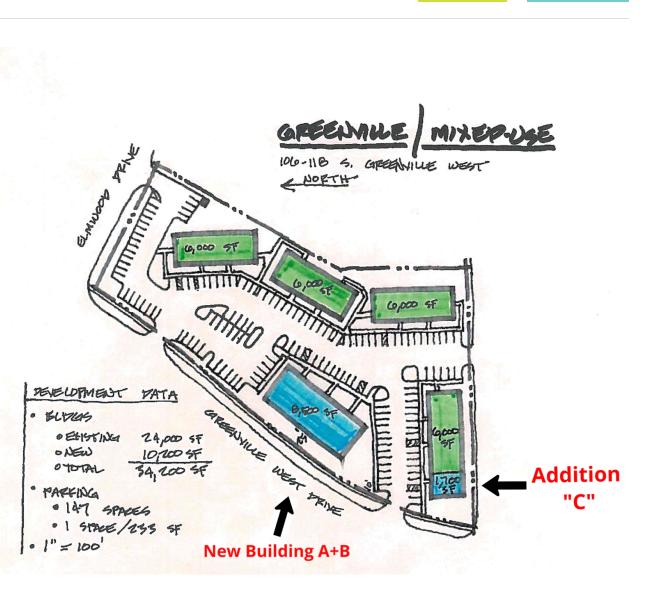

## LEASE INFORMATION

| Lease            | e Type: |           | NNN              | Lease Term: |                  | Negotiable<br>\$25.00 SF/yr |  |
|------------------|---------|-----------|------------------|-------------|------------------|-----------------------------|--|
| Total            | Space:  |           | 1,700 - 8,500 SF | Lease Rate: |                  |                             |  |
| AVAILABLE SPACES |         |           |                  |             |                  |                             |  |
|                  | SUITE   | TENANT    | SIZE             | TYPE        | RATE (ESTIMATED) |                             |  |
| . •              | А       | Available | 4,250 SF         | NNN         | \$25.00 SF/yr    |                             |  |
|                  | В       | Available | 4,250 SF         | NNN         | \$25.00 SF/yr    |                             |  |
|                  | A+B     | Available | 8,500 SF         | NNN         | \$25.00 SF/yr    |                             |  |
|                  | С       | Available | 1,700 SF         | NNN         | \$25.00 SF/yr    |                             |  |

## **SITE PLAN**

OFFICE

LEASE