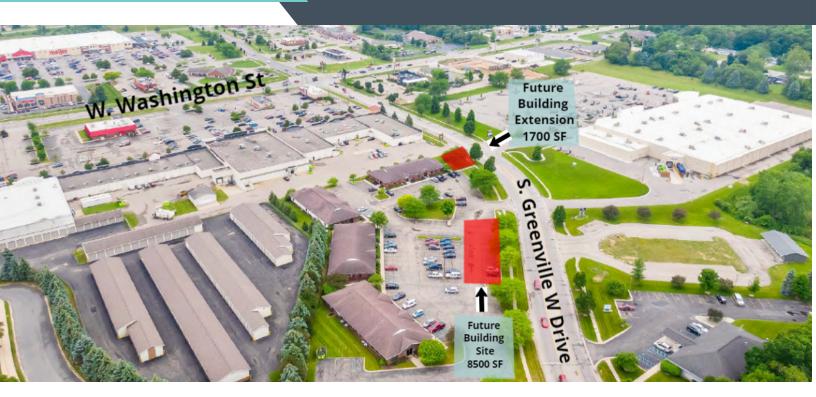

## **PROPERTY OVERVIEW**

A proposed new custom designed medical office building in Wyngate Medical Office Park. The new building will be 8,500 SF, which can be divided, depending on the tenant's suite requirements. There is also an opportunity to add a 1,700 SF suite onto Building 118. Be a part of the expanding Greenville market in this bustling professional medical office park!

## **PROPERTY HIGHLIGHTS**

- · Accessible with visibility via busy retail corridor of W. Washington Street
- · Four (soon to be five) free-standing buildings with ample surface parking
- · Ideal for medical and general office users seeking easy access to Greenville's retail hub.
- Located in Greenville's Westside business sector!
- · Located one block from Meijer supercenter, with dozens of shops and eateries within walking distance. Walmart, Starbucks, Aldi, Hobby Lobby, Marshalls, McDonald's, Popeyes, Culvers, Arbys, KFC, Taco Bell, Burger King, and many other National Retailors are among your neighbors!

| ESTIMATED LEASE<br>RATE<br>(NEW CUSTOM<br>DEVELOPMENT) | \$25.00<br>SF/YR<br>(NNN)           |  |
|--------------------------------------------------------|-------------------------------------|--|
| Available SF:                                          | 1,700 - 8,500 SF                    |  |
| Existing buildings:                                    | 6,000 SF Each<br>(All Fully Leased) |  |