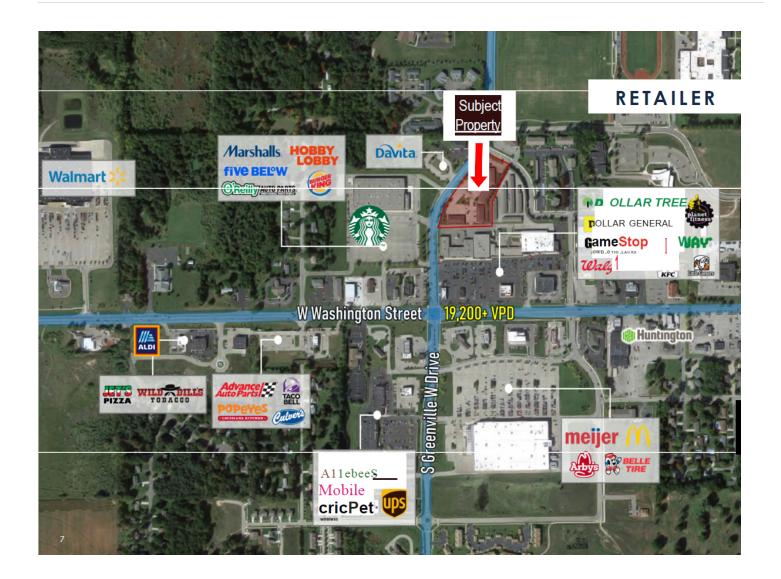

## **RETAILER MAP**

## **PROPERTY HIGHLIGHTS**

- · Accessible with visibility via busy retail corridor of W. Washington Street
- · Four (soon to be five) free-standing buildings with ample surface parking
- · Ideal for medical and general office users seeking easy access to Greenville's retail hub.
- Located in Greenville's Westside business sector!
- · Located one block from Meijer supercenter, with dozens of shops and eateries within walking distance. Walmart, Starbucks, Aldi, Hobby Lobby, Marshalls, McDonald's, Popeyes, Culvers, Arbys, KFC, Taco Bell, Burger King, and many other National Retailors are among your neighbors!