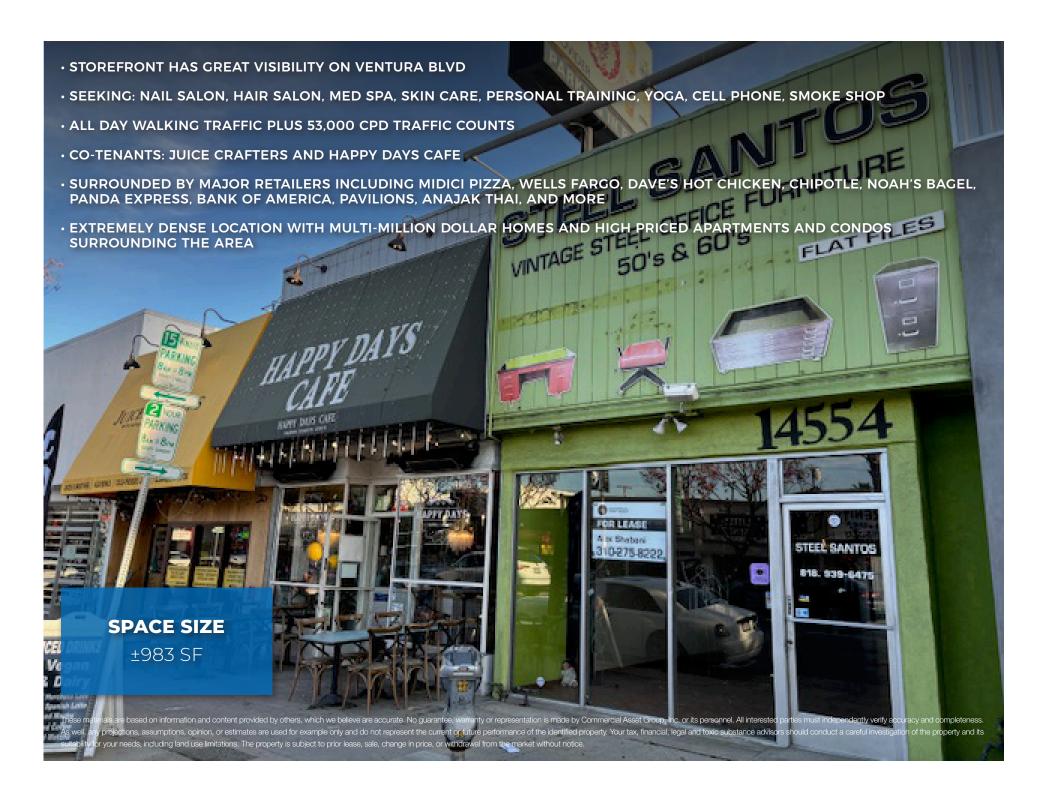

14554 VENTURA BLVD SHERMAN OAKS, CA 91403



COMMERCIAL ASSET GROUP







### ADDITIONAL PHOTOS







## AERIAL



## PARKING AERIAL



| Population             | 1 Mile    | 2 Mile    | 3 Mile    |
|------------------------|-----------|-----------|-----------|
| 2019 Total Population: | 32,213    | 82,559    | 169,833   |
| 2024 Population:       | 33,173    | 83,792    | 172,369   |
| Pop Growth 2019-2024:  | 2.98%     | 1.49%     | 1.49%     |
| Average Age:           | 40.40     | 40.90     | 40.10     |
| Households             |           |           |           |
| 2019 Total Households: | 15,617    | 37,991    | 69,460    |
| HH Growth 2019-2024:   | 2.48%     | 1.11%     | 1.12%     |
| Median Household Inc:  | \$84,479  | \$89,968  | \$81,011  |
| Avg Household Size:    | 2.00      | 2.10      | 2.40      |
| 2019 Avg HH Vehicles:  | 2.00      |