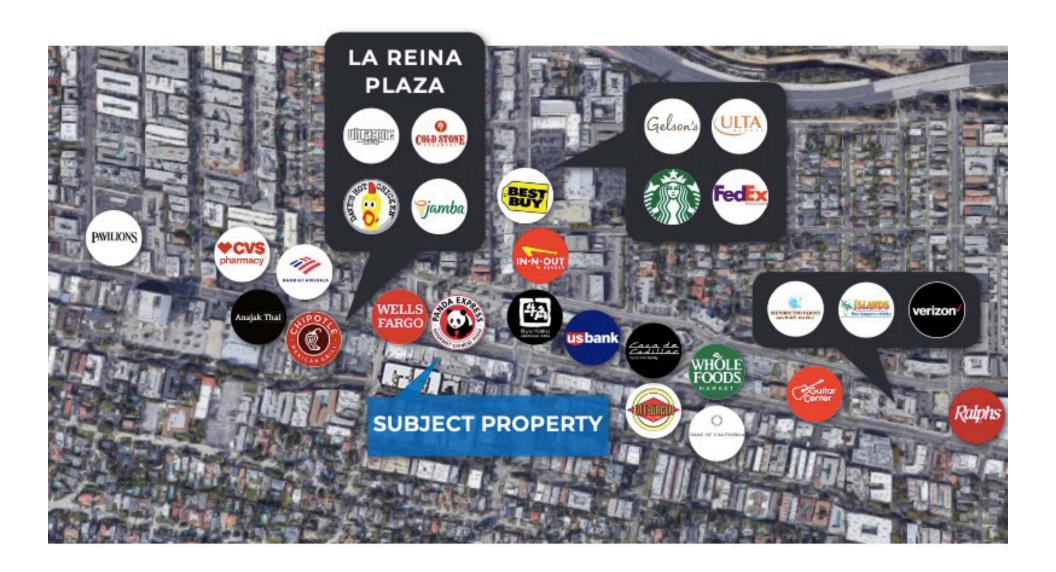

14554 VENTURA BLVD SHERMAN OAKS, CA 91403



COMMERCIAL ASSET GROUP







### ADDITIONAL PHOTOS







## AERIAL



## PARKING AERIAL



| Population             | 1 Mile    | 2 Mile    | 3 Mile    |
|------------------------|-----------|-----------|-----------|
| 2019 Total Population: | 32,213    | 82,559    | 169,833   |
| 2024 Population:       | 33,173    | 83,792    | 172,369   |
| Pop Growth 2019-2024:  | 2.98%     | 1.49%     | 1.49%     |
| Average Age:           | 40.40     | 40.90     | 40.10     |
| Households             |           |           |           |
| 2019 Total Households: | 15,617    | 37,991    | 69,460    |
| HH Growth 2019-2024:   | 2.48%     | 1.11%     | 1.12%     |
| Median Household Inc:  | \$84,479  | \$89,968  | \$81,011  |
| Avg Household Size:    | 2.00      | 2.10      | 2.40      |
| 2019 Avg HH Vehicles:  | 2.00      | 2.00      | 2.00      |
| Housin