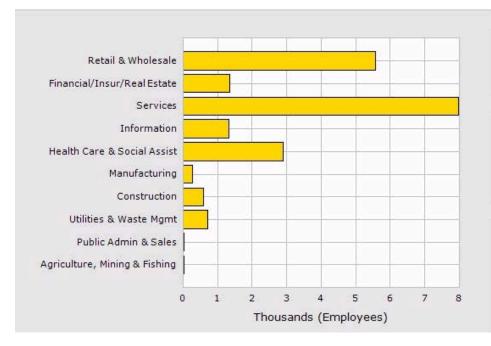

ion: | 32,213    | 82,559    | 169,833   |
| 2024 Population:       | 33,173    | 83,792    | 172,369   |
| Pop Growth 2019-2024:  | 2.98%     | 1.49%     | 1.49%     |
| Average Age:           | 40.40     | 40.90     | 40.10     |
| Households             |           |           |           |
| 2019 Total Households: | 15,617    | 37,991    | 69,460    |
| HH Growth 2019-2024:   | 2.48%     | 1.11%     | 1.12%     |
| Median Household Inc:  | \$84,479  | \$89,968  | \$81,011  |
| Avg Household Size:    | 2.00      | 2.10      | 2.40      |
| 2019 Avg HH Vehicles:  | 2.00      | 2.00      | 2.00      |
| Housing                |           |           |           |
| Median Home Value:     | \$899,826 | \$883,548 | \$889,706 |
| Median Year Built:     | 1970      | 1964      | 1964      |



| Population |                        | 1 Mile    | 2 Mile    | 3 Mile    |
|------------|------------------------|-----------|-----------|-----------|
|            | 2019 Total Population: | 32,213    | 82,559    | 169,833   |
|            | 2024 Population:       | 33,173    | 83,792    | 172,369   |
|            | Pop Growth 2019-2024:  | 2.98%     | 1.49%     | 1.49%     |
|            | Average Age:           | 40.40     | 40.90     | 40.10     |
| Households |                        |           |           |           |
|            | 2019 Total Households: | 15,617    | 37,991    | 69,460    |
|            | HH Growth 2019-2024:   | 2.48%     | 1.11%     | 1.12%     |
|            | Median Household Inc:  | \$84,479  | \$89,968  | \$81,011  |
|            | Avg Household Size: