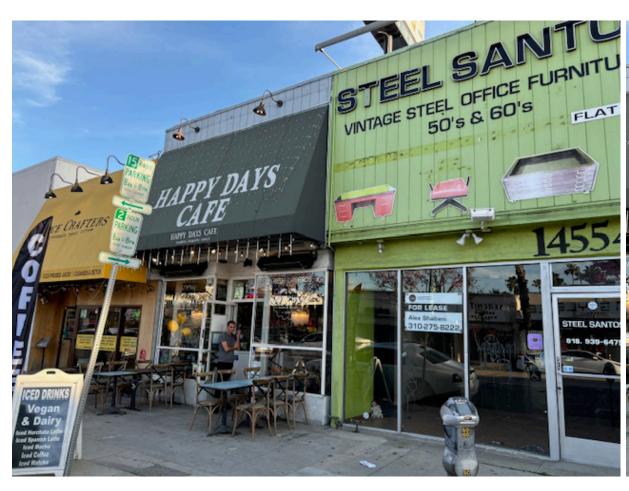

14554 VENTURA BLVD SHERMAN OAKS, CA 91403



COMMERCIAL ASSET GROUP







### ADDITIONAL PHOTOS







## AERIAL



## PARKING AERIAL



| Population             | 1 Mile    | 2 Mile    | 3 Mile    |
|------------------------|-----------|-----------|-----------|
| 2019 Total Population: | 32,213    | 82,559    | 169,833   |
| 2024 Population:       | 33,173    | 83,792    | 172,369   |
| Pop Growth 2019-2024:  | 2.98%     | 1.49%     | 1.49%     |
| Average Age:           | 40.40     | 40.90     | 40.10     |
| Households             |           |           |           |
| 2019 Total Households: | 15,617    | 37,991    | 69,460    |
| HH Growth 2019-2024:   | 2.48%     | 1.11%     | 1.12%     |
| Median Household Inc:  | \$84,479  | \$89,968  | \$81,011  |
| Avg Household Size:    | 2.00      | 2.10      | 2.40      |
| 2019 Avg HH Vehicles:  | 2.00      | 2