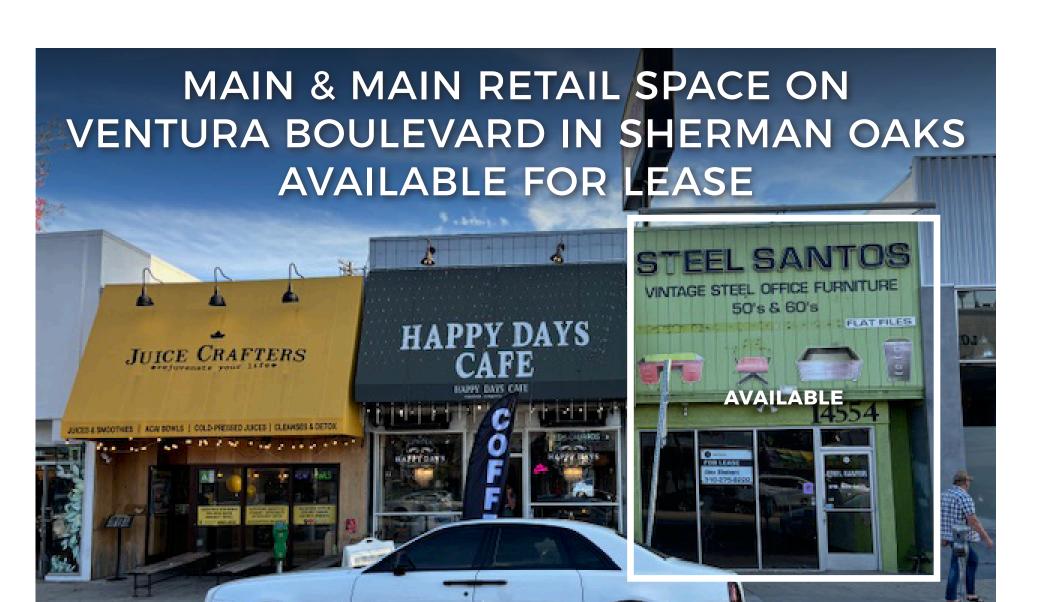

14554 VENTURA BLVD SHERMAN OAKS, CA 91403



COMMERCIAL ASSET GROUP







### ADDITIONAL PHOTOS







## AERIAL



## PARKING AERIAL



| Population             | 1 Mile    | 2 Mile    | 3 Mile    |
|------------------------|-----------|-----------|-----------|
| 2019 Total Population: | 32,213    | 82,559    | 169,833   |
| 2024 Population:       | 33,173    | 83,792    | 172,369   |
| Pop Growth 2019-2024:  | 2.98%     | 1.49%     | 1.49%     |
| Average Age:           | 40.40     | 40.90     | 40.10     |
| Households             |           |           |           |
| 2019 Total Households: | 15,617    | 37,991    | 69,460    |
| HH Growth 2019-2024:   | 2.48%     | 1.11%     | 1.12%     |
| Median Household Inc:  | \$84,479  | \$89,968  | \$81,011  |
| Avg Household Size:    | 2.0