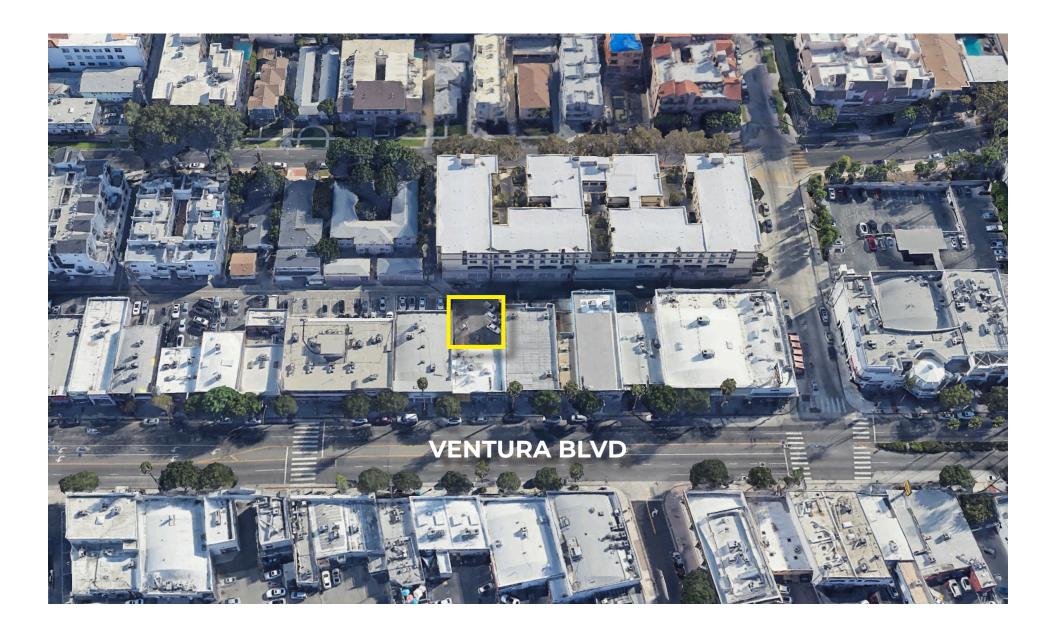

## PARKING AERIAL

| Population             | 1 Mile    | 2 Mile    | 3 Mile    |
|------------------------|-----------|-----------|-----------|
| 2019 Total Population: | 32,213    | 82,559    | 169,833   |
| 2024 Population:       | 33,173    | 83,792    | 172,369   |
| Pop Growth 2019-2024:  | 2.98%     | 1.49%     | 1.49%     |
| Average Age:           | 40.40     | 40.90     | 40.10     |
| Households             |           |           |           |
| 2019 Total Households: | 15,617    | 37,991    | 69,460    |
| HH Growth 2019-2024:   | 2.48%     | 1.11%     | 1.12%     |
| Median Household Inc:  | \$84,479  | \$89,968  | \$81,011  |
| Avg Household Size:    | 2.00      | 2.10      | 2.40      |
| 2019 Avg HH Vehicles:  | 2.00      | 2.00      | 2.00      |
| Housing                |           |           |           |
| Median Home Value:     | \$899,826 | \$883,548 | \$889,706 |
| Median Year Built:     | 1970      | 1964      | 1964      |