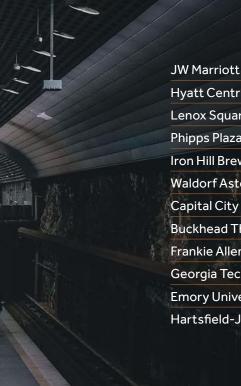

#### CONNECT WITH EASE.

With direct access to GA 400 and across from MARTA's Lenox Station, 3399 Peachtree boasts a prime location. Make it to Midtown in 15 minutes, Marietta in 20. Get to or from Hartsfield-Jackson Airport in just 30 minutes. And enjoy the upscale surroundings that come with a Buckhead address.

| t de la constante de | 0 Miles   |
|------------------------------------------------------------------------------------------------------------------------------------------------------------------------------------------------------------------------------------------------------------------------------------------------------------------------------------------------------------------------------------------------------------------------------------------------------------------------------------------------------------------------------------------------------------------------------------------------------------------------------------------------------------------------------------------------------|-----------|
| ric                                                                                                                                                                                                                                                                                                                                                                                                                                                                                                                                                                                                                                                                                                  | 0.3 Miles |
| ire                                                                                                                                                                                                                                                                                                                                                                                                                                                                                                                                                                                                                                                                                                  | 0.5 Miles |
| a                                                                                                                                                                                                                                                                                                                                                                                                                                                                                                                                                                                                                                                                                                    | 0.5 Miles |
| wery & Restaurant                                                                                                                                                                                                                                                                                                                                                                                                                                                                                                                                                                                                                                                                                    | 0.5 Miles |
| toria                                                                                                                                                                                                                                                                                                                                                                                                                                                                                                                                                                                                                                                                                                | 0.6 Miles |
| Country Club                                                                                                                                                                                                                                                                                                                                                                                                                                                                                                                                                                                                                                                                                         | 2 Miles   |
| -heatre                                                                                                                                                                                                                                                                                                                                                                                                                                                                                                                                                                                                                                                                                              | 2 Miles   |
| n Park                                                                                                                                                                                                                                                                                                                                                                                                                                                                                                                                                                                                                                                                                               | 2 Miles   |
| ch                                                                                                                                                                                                                                                                                                                                                                                                                                                                                                                                                                                                                                                                                                   | 6 Miles   |
| rersity                                                                                                                                                                                                                                                                                                                                                                                                                                                                                                                                                                                                                                                                                              | 4 Miles   |
| Jackson Atlanta International Airport                                                                                                                                                                                                                                                                                                                                                                                                                                                                                                                                                                                                                                                                | 17 Miles  |

## JUST AROUND THE CORNER.

Here, you're close to more than 50 dining and shopping options, including those at Lenox Square and Phipps Plaza. The five-star JW Marriott Hotel is attached to 3399 Peachtree, and a new Hyatt Centric hotel stands adjacent. There's so much out there to explore—get ready to enjoy it all.