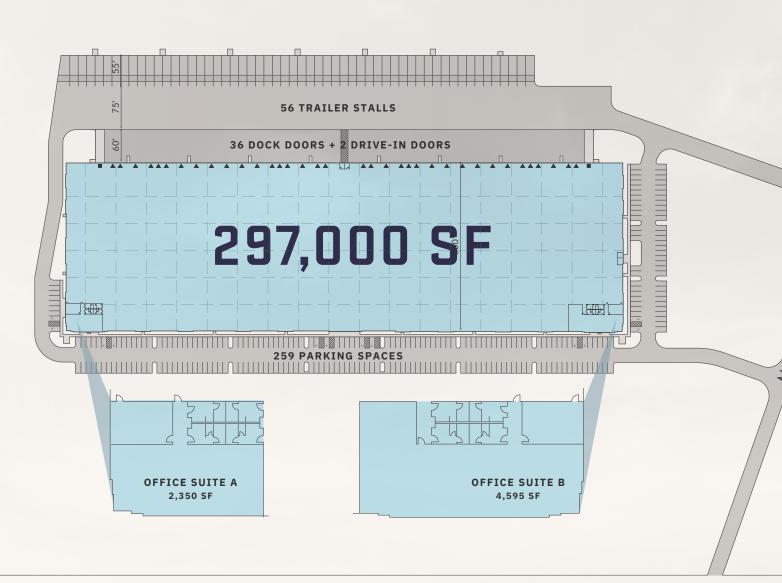

# PROPERTY SPECS

| Total Building Size | 297,000 SF                                      |
|---------------------|-------------------------------------------------|
| Office Size         | 6,944 Total SF<br>(Approx. 2,350 SF + 4,594 SF) |
| Building Dimensions | 990' x 300'                                     |
| Clear Height        | 36'                                             |
| Typical Bay Spacing | 54' x 48'                                       |
| Speed Bay Spacing   | 54' x 60'                                       |
| Car Parking         | 259 Spaces                                      |
| Trailer Stalls      | 56                                              |
| Dock Positions      | 54 Available (36 Provided)                      |
| Dock Levelers       | 36 (30,000 Lb 6' x 8' Mechanical)               |
| Drive-In Doors      | 2 Motorized (12' x 14')                         |
| Lighting            | LED                                             |
| Sprinklers          | ESFR                                            |
| Power               | 4000-Amp<br>277/480 Volt                        |

### **SITE PLAN**