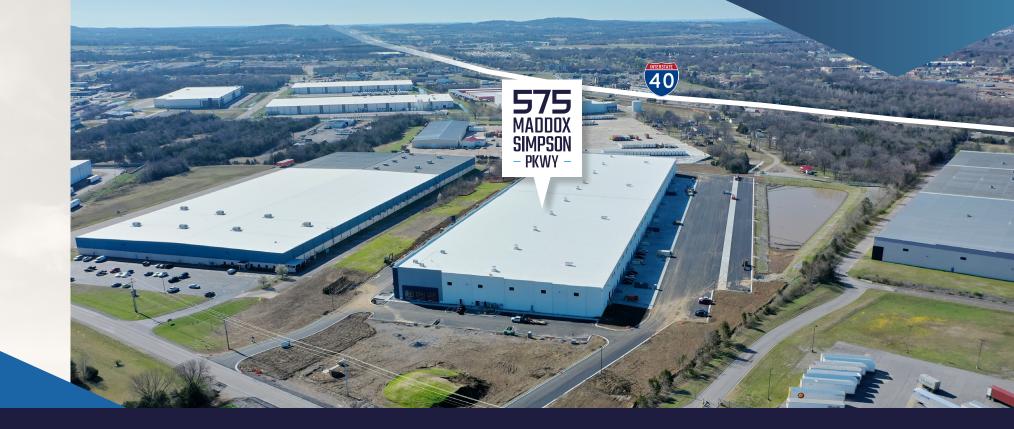

# 575 MADDOX SIMPSON - PKWY -

Lebanon, TN

# 297,000 SF | DELIVERING Q2 2025

Demisable to 100,000 SF

**CBRE** 

STAG

## **LOCATION OVERVIEW**