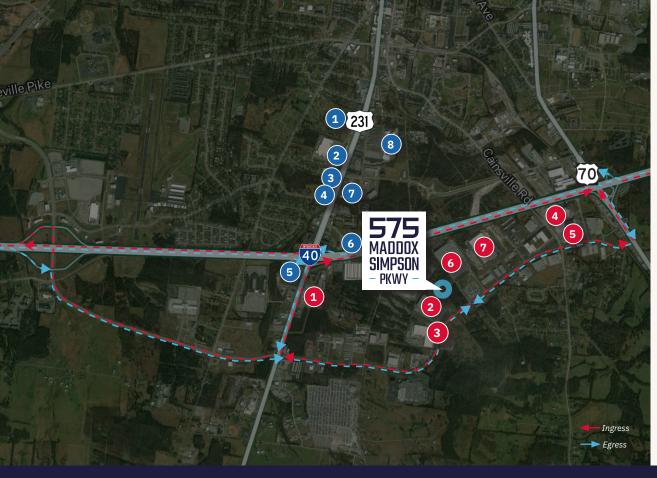

## **LOCATION OVERVIEW**

#### **NEARBY AMENITIES**

**01** Starbucks **04** Chick-Fil-A **07** McDonald's

2 Whataburger 05 O'Charley's 08 Walmart

3 Lowes 06 Logan's Roadhouse

#### **NEARBY INDUSTRIAL USERS**

**01** Pilot **04** Royal Canin **07** Cracker Barrel

**02** Lifeway **05** Georgia Pacific

Performance 06 Famous Footwear

Food Group

Davidson County is located within 650 miles of 50% of the US population