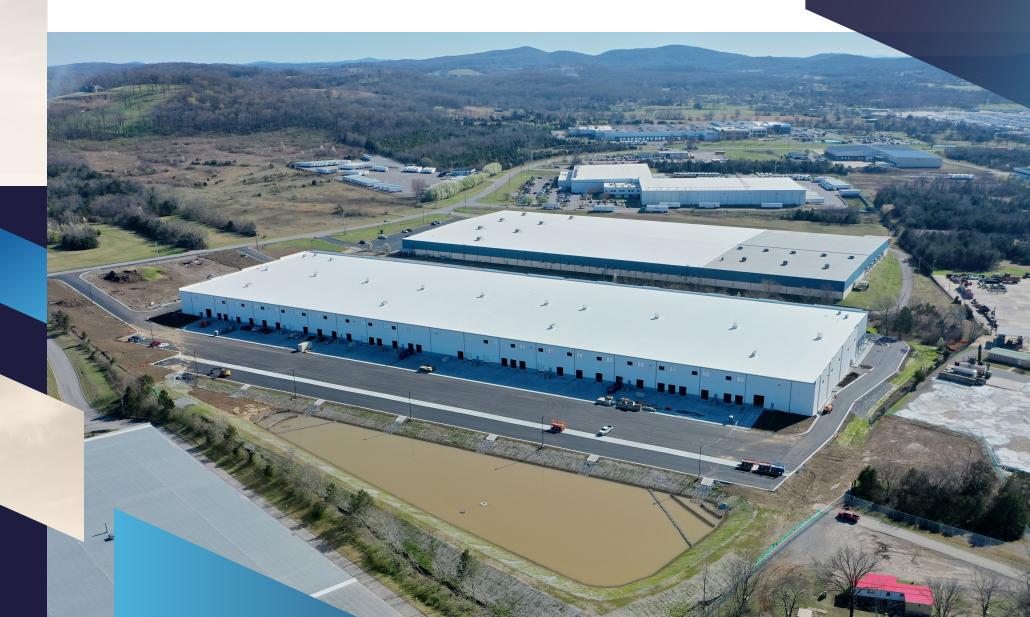

# 575 MADDOX SIMPSON - PKWY -

Lebanon, TN

# 297,000 SF | DELIVERING Q2 2025

Demisable to 100,000 SF

**CBRE** 

STAG