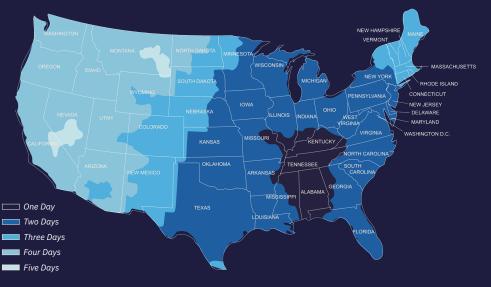

#### **NEARBY INDUSTRIAL USERS**

**01** Pilot **04** Royal Canin **07** Cracker Barrel

**02** Lifeway **05** Georgia Pacific

Performance 06 Famous Footwear

Food Group

Davidson County is located within 650 miles of 50% of the US population

12 million people live within a 2.5 hour drive

From Nashville, **72%** of the US population is reached with **Two-Day Ground Delivery** 

41M People within a 300-mile radius

*Three major interstates* converge in Nashville

75% of the US market is within α2-hour flight

575
MADDOX
SIMPSON
- PKWY -

Lebanon, TN