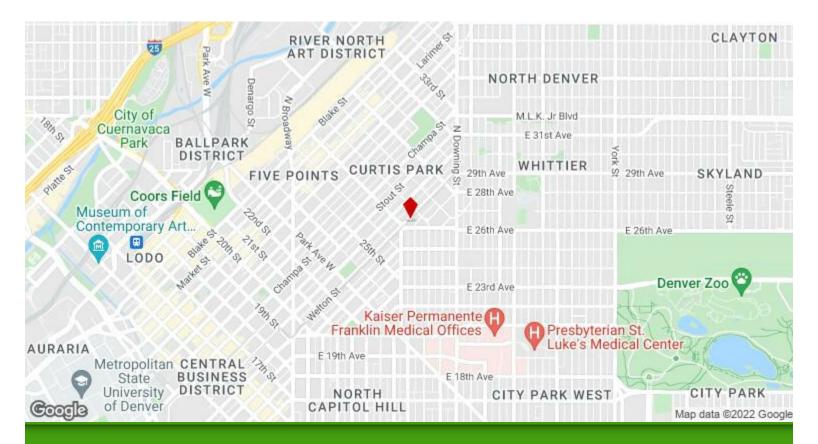

#### 2736 Welton St

2736 Welton St, Denver, CO 80205

#### 2736 Welton St

\$30.00 - \$35.00 /SF/Yr

Five Points Plaza is the heart of Five Points. The surrounding area of densely populated single family homes, modern condos, deluxe apartments, and office space is seeking new, fresh, and especially local brands of all types. Join Spangalang, Agave Shores, Welton St. Cafe, Mimosa's, and Rosenberg's Deli today. Space is limited but demand for the right concept is high!...

#### 2736 Welton St, Denver, CO 80205

Five Points Plaza is the heart of Five Points. The surrounding area of densely populated single family homes, modern condos, deluxe apartments, and office space is seeking new, fresh, and especially local brands of all types. Join Spangalang, Agave Shores, Welton St. Cafe, Mimosa's, and Rosenberg's Deli today. Space is limited but demand for the right concept is high!