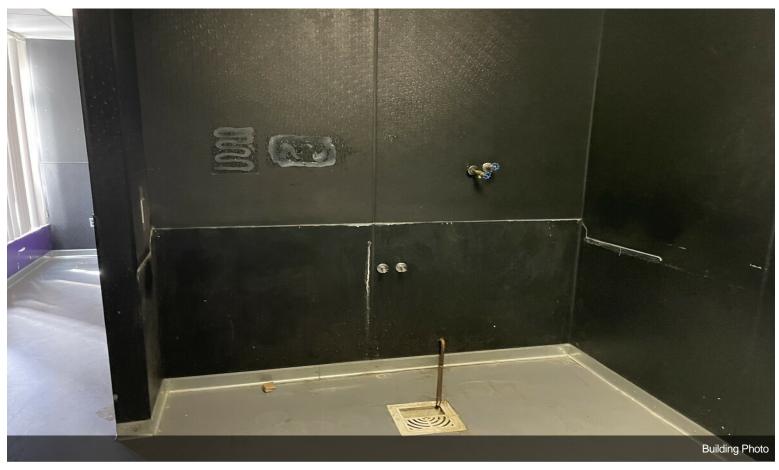

EXISTING RESTAURANT INFRASTRUCTURE!!! Great QSR, walk-up, or small sit-down restaurant space available. 1,948 square feet with a similarly sized basement is available for tenant use. There is tons of foot traffic for this restaurant as it is situated directly in front of the light rail. Current tenant in place until April 1, 2022.