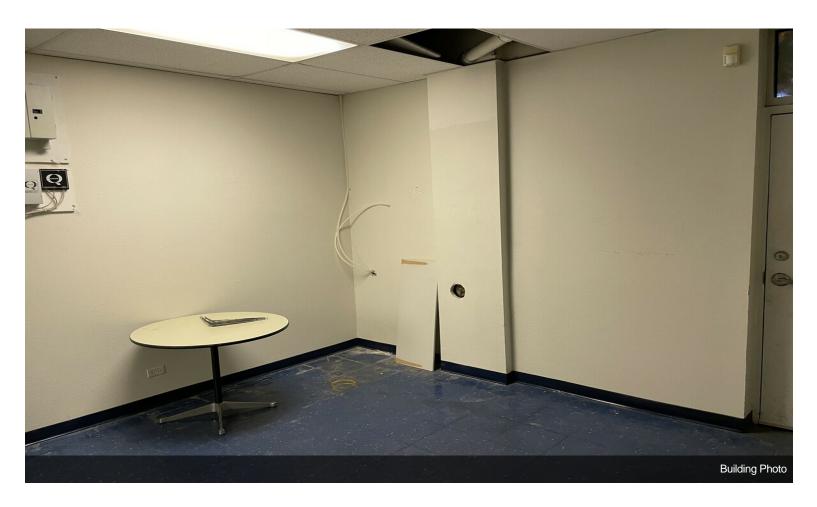

Suite #200 is a spacious office suite that can accommodate multiple enclosed offices with south and west exposure, providing natural light and great views of the streetscape and mountains. There's elevator access, two bathrooms, and various options available to customize the space to your immediate needs.