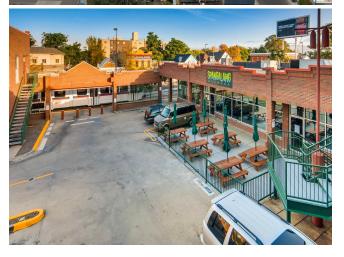

#### 2736 Welton St

\$30.00 - \$35.00 /SF/Yr

Five Points Plaza is the heart of Five Points. The surrounding area of densely populated single family homes, modern condos, deluxe apartments, and office space is seeking new, fresh, and especially local brands of all types. Join Spangalang, Agave Shores, Welton St. Cafe, Mimosa's, and Rosenberg's Deli today. Space is limited but demand for the right concept is high!...

#### **Major Tenant Information**

**Tenant**Spangalang Brewery

SF Occupied

Lease Expired January 2023

#### 2736 Welton St, Denver, CO 80205

Five Points Plaza is the heart of Five Points. The surrounding area of densely populated single family homes, modern condos, deluxe apartments, and office space is seeking new, fresh, and especially local brands of all types. Join Spangalang, Agave Shores, Welton St. Cafe, Mimosa's, and Rosenberg's Deli today. Space is limited but demand for the right concept is high!