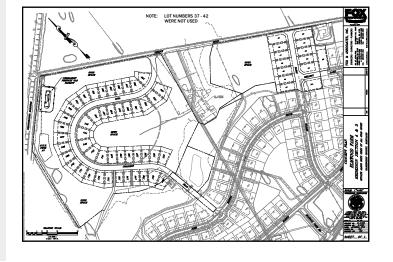

## PRELIMINARY PLAN APPROVAL FOR 61 LOTS

- Final phases in established, successful community
- · Public water and sewer
- 55.70± acres
- Easy access to I-81
- Zoned (RS) Residential, Suburban District -Washington County