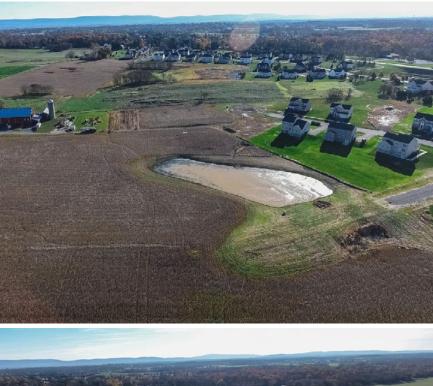

## **PROPERTY HIGHLIGHTS**

## PRELIMINARY PLAN APPROVAL FOR 61 LOTS

- Final phases in established, successful community
- · Public water and sewer
- 55.70± acres
- Easy access to I-81
- Zoned (RS) Residential, Suburban District -Washington County

All information contained herein deemed reliable but not guaranteed.





"Quality Real Estate Since 1976"

FOR MORE INFORMATION PLEASE CONTACT

Seamus Fitzgerald (301) 787-4050 seamus@frg.us www.frg.us DEVELOPMENT PARCEL - APPROVED PLAN FOR 61 LOTS ELMWOOD FARM \$1,300,000









## APPROVED PRELIMINARY PLAN FOR 61 LOTS 55.70± AC • \$1,300,000



"Quality Real Estate Since 1976"

FOR MORE INFORMATION PLEASE CONTACT Seamus Fitzgerald (301) 787-4050 seamus@frg.us

www.frg.us