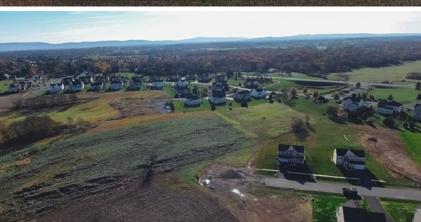

## **PROPERTY HIGHLIGHTS**

## PRELIMINARY PLAN APPROVAL FOR 61 LOTS

- Final phases in established, successful community
- · Public water and sewer
- 55.70± acres
- Easy access to I-81
- Zoned (RS) Residential, Suburban District -Washington County