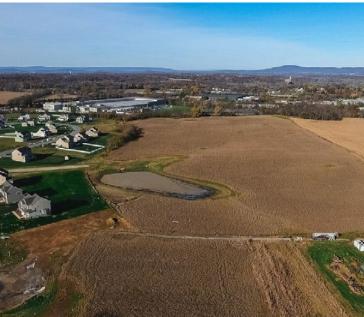

## **PROPERTY HIGHLIGHTS**

## PRELIMINARY PLAN APPROVAL FOR 61 LOTS

- Final phases in established, successful community
- · Public water and sewer
- 55.70± acres
- Easy access to I-81
- Zoned (RS) Residential, Suburban District -Washington County