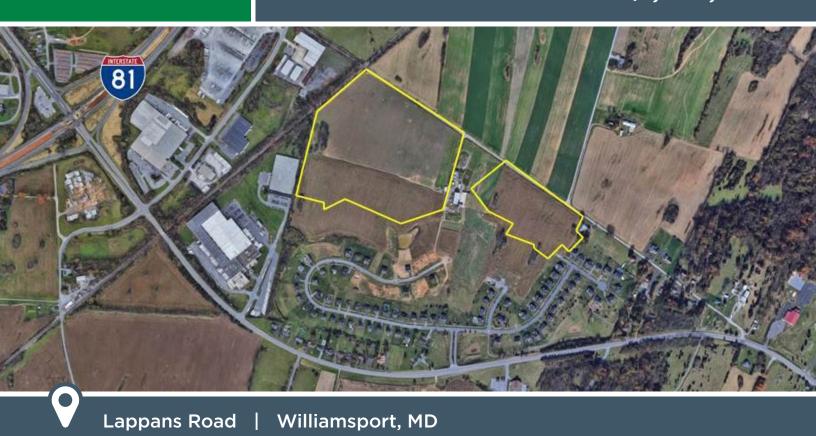

## **PROPERTY HIGHLIGHTS**

## PRELIMINARY PLAN APPROVAL FOR 61 LOTS

- Final phases in established, successful community
- · Public water and sewer
- 55.70± acres
- Easy access to I-81
- Zoned (RS) Residential, Suburban District -Washington County