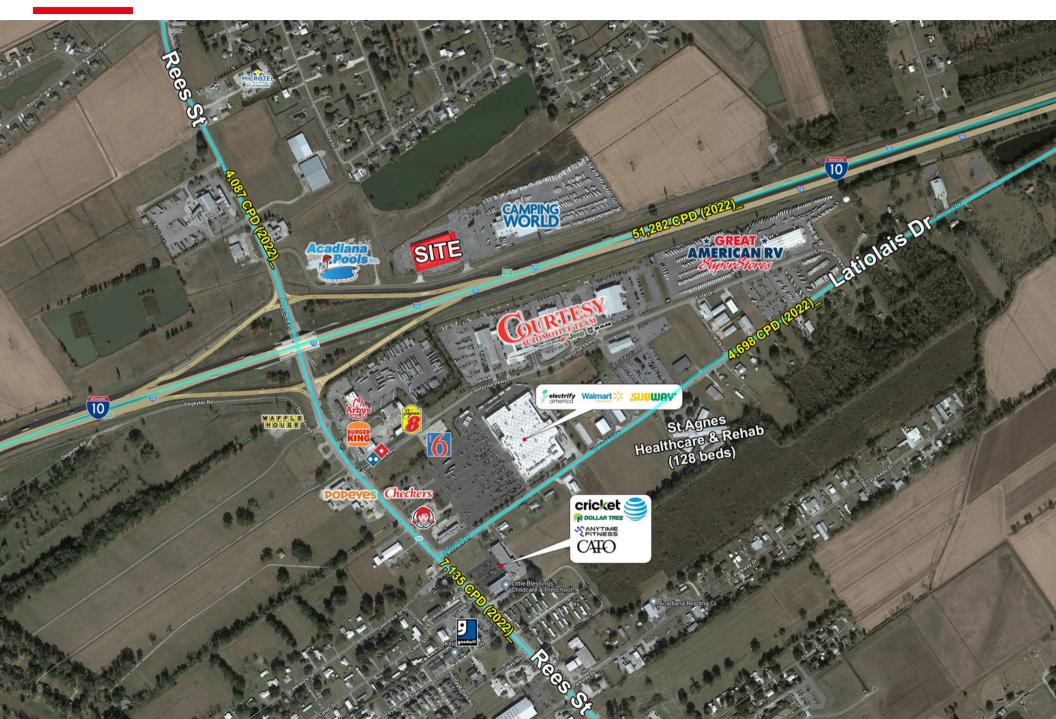

# Available

## **2314 N Frontage Rd**Breaux Bridge, LA 70517

### I-10 Frontage

#### **Breaux Bridge, LA**

#### **Site Details**

- +/- 800' of frontage to Interstate 10
- Former Gander Mountain Approximately 48,170 SF
- Excellent visibility and access on Interstate 10
- Approximately 46 miles from Baton Rouge, only 10 miles from Lafayette, and 5 miles to I-49
- The crawfish capital of the world

#### **CONTACT**

Lynda Terreson
Retail Associate
lynda.terreson@jll.com
+ 1 251.341.1600





27,753
Total Population



18,069
Total DAYTIME
Population



\$50,693

Median Household Income



38.1

**Total Population** 

Source: ESRI 2023 5 Mile Radius

### Site Plan

#### **Breaux Bridge, LA**



## Zoom In Aerial

Breaux Bridge, LA