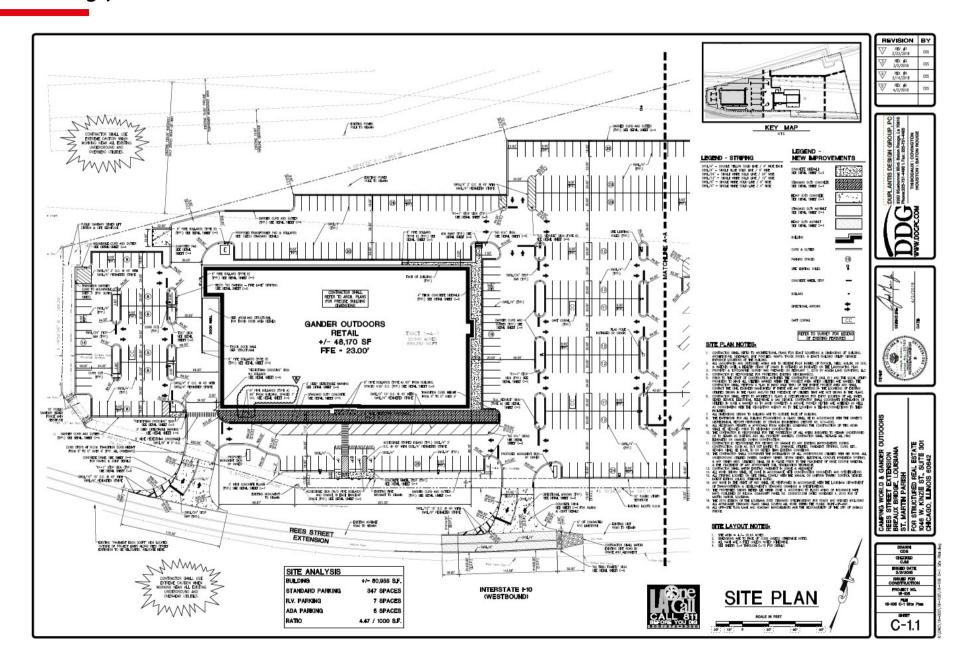

# Available

## **2314 N Frontage Rd**Breaux Bridge, LA 70517

### I-10 Frontage

#### **Breaux Bridge, LA**

#### **Site Details**

- +/- 800' of frontage to Interstate 10
- Former Gander Mountain Approximately 48,170 SF
- Excellent visibility and access on Interstate 10
- Approximately 46 miles from Baton Rouge, only 10 miles from Lafayette, and 5 miles to I-49
- The crawfish capital of the world

#### **CONTACT**

Lynda Terreson
Retail Associate
lynda.terreson@jll.com
+ 1 251.341.1600





27,753
Total Population



18,069
Total DAYTIME
Population



\$50,693

Median Household Income



38.1

**Total Population** 

Source: ESRI 2023 5 Mile Radius

### Site Plan

#### **Breaux Bridge, LA**



## Zoom In Aerial

Breaux Bridge, LA