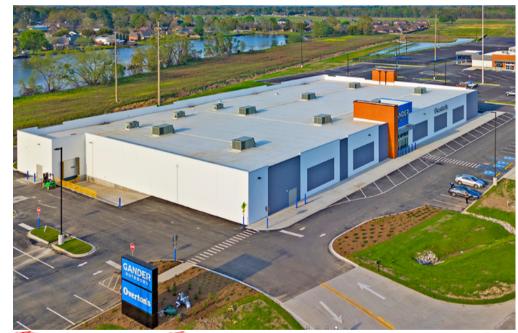

#### **Site Details**

- +/- 800' of frontage to Interstate 10
- Former Gander Mountain Approximately 48,170 SF
- Excellent visibility and access on Interstate 10
- Approximately 46 miles from Baton Rouge, only 10 miles from Lafayette, and 5 miles to I-49
- The crawfish capital of the world