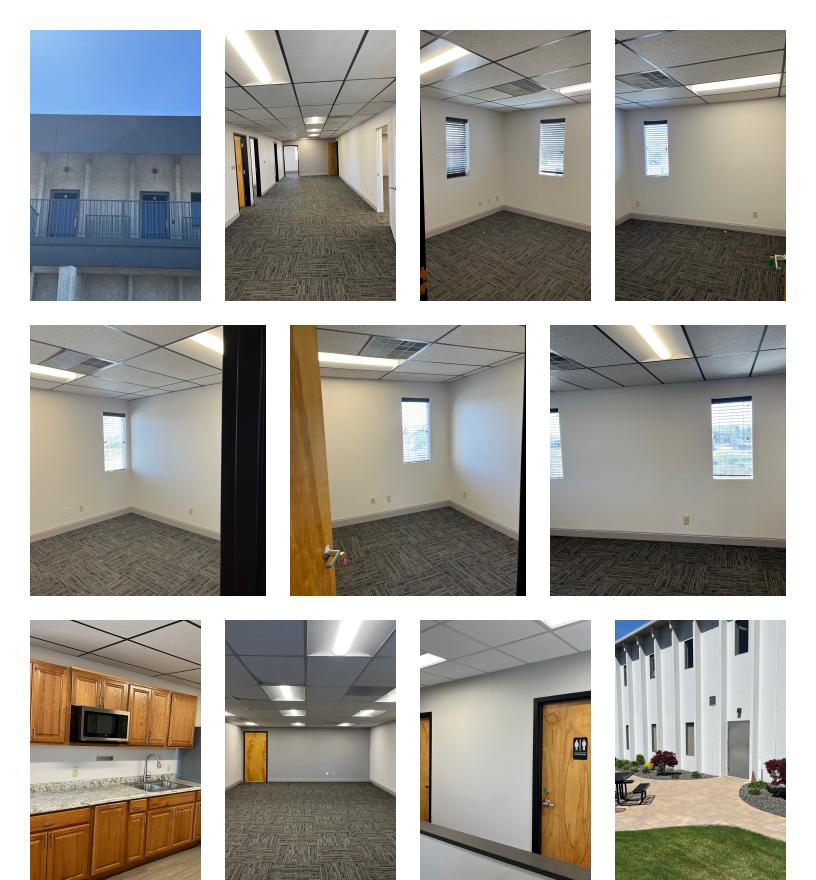

|

#### **PROPERTY OVERVIEW**

Quality Office space just off Columbia Center Boulevard and in Vista Field. Two large open area's for cubicles, 4 private offices, conference room, and kitchenette. Two shared bathrooms, and back patio area with table. Please call LA for additional details.

#### **PROPERTY HIGHLIGHTS**

- Newly remodeled office space
- In the heart of Vista Field in Kennewick
- NNN's \$4.00 psqft



#### **PROPERTY DESCRIPTION**

Quality Office space just off Columbia Center Boulevard and in Vista Field. Two large open area's for cubicles, 4 private offices, conference room, and kitchenette. Two shared bathrooms, and back patio area with table. Please call LA for additional details.

#### LOCATION DESCRIPTION

Columbia Center Boulevard & Deschutes

## **ADDITIONAL PHOTOS**