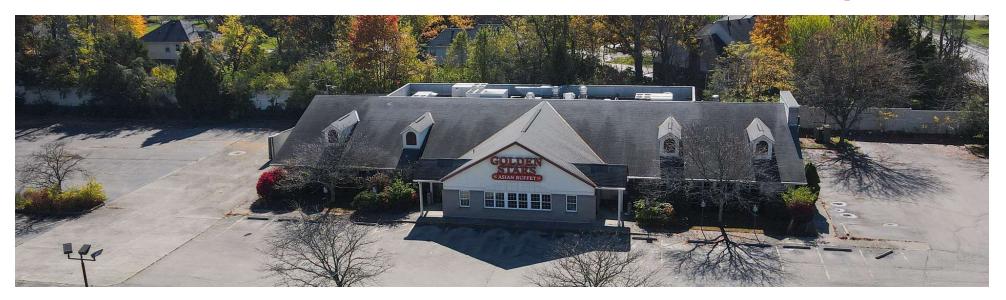

# Former Freestanding Restaurant

12090 Mason Montgomery Road Cincinnati, Ohio 45249

## **Property Highlights**

- · High visibility retail building
- 9.850 SF +/-
- 1.88 AC

**FLYER** 

- Fully equipped kitchen
- Ample Parking
- Minutes from I-71 along strong retail corridor
- 11,000 +/- VPD

Sale Price: \$2,750,000

Lease Rate: \$25.00 SF/yr (NNN)

Building Size: 9,850 SF