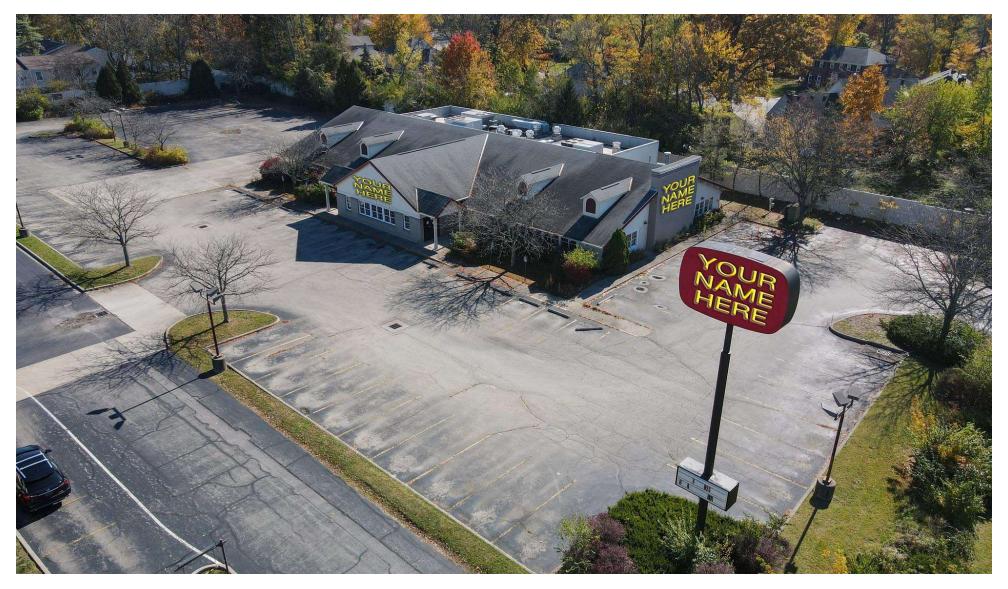

# Former Freestanding Restaurant

12090 Mason Montgomery Road Cincinnati, Ohio 45249

## **Property Highlights**

- · High visibility retail building
- 9.850 SF +/-
- 1.88 AC

**FLYER** 

- Fully equipped kitchen
- Ample Parking
- Minutes from I-71 along strong retail corridor
- 11,000 +/- VPD

Sale Price: \$2,750,000

Lease Rate: \$25.00 SF/yr (NNN)

Building Size: 9,850 SF