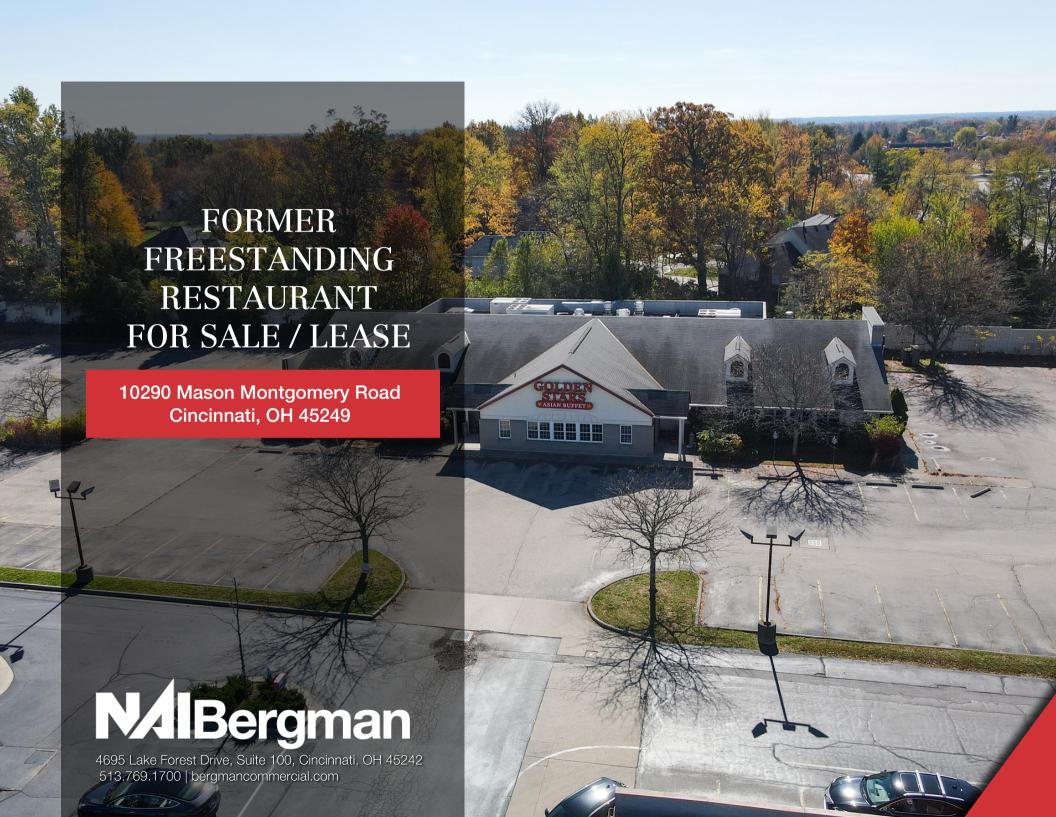

# Former Freestanding Restaurant

12090 Mason Montgomery Road Cincinnati, Ohio 45249

## **Property Highlights**

- · High visibility retail building
- 9.850 SF +/-
- 1.88 AC

**FLYER** 

- Fully equipped kitchen
- Ample Parking
- Minutes from I-71 along strong retail corridor
- 11,000 +/- VPD

Sale Price: \$2,750,000

Lease Rate: \$25.00 SF/yr (NNN)

Building Size: 9,850 SF