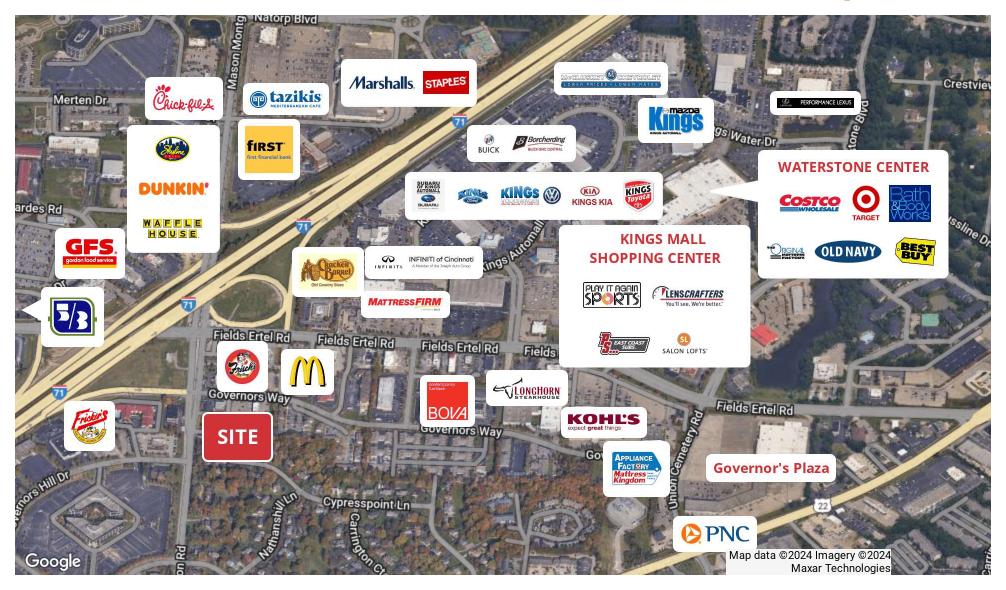

# Former Freestanding Restaurant

12090 Mason Montgomery Road Cincinnati, Ohio 45249

## **Property Highlights**

- · High visibility retail building
- 9.850 SF +/-
- 1.88 AC

**FLYER** 

- Fully equipped kitchen
- Ample Parking
- Minutes from I-71 along strong retail corridor
- 11,000 +/- VPD