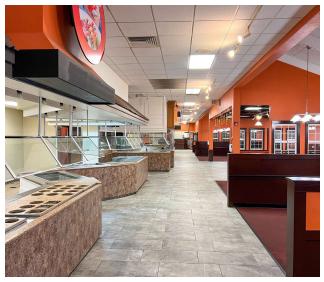

## **Property Highlights**

- · High visibility retail building
- 9.850 SF +/-
- 1.88 AC

**FLYER** 

- Fully equipped kitchen
- Ample Parking
- Minutes from I-71 along strong retail corridor
- 11,000 +/- VPD

Sale Price: \$2,750,000

Lease Rate: \$25.00 SF/yr (NNN)

Building Size: 9,850 SF