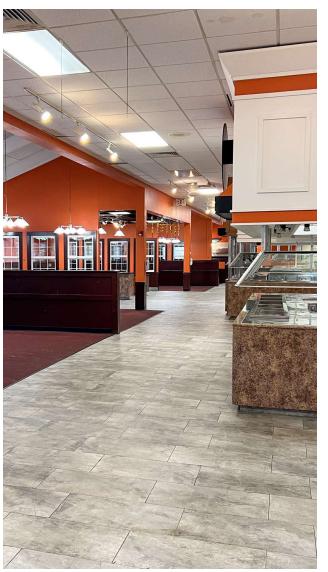

## **Property Highlights**

- · High visibility retail building
- 9.850 SF +/-
- 1.88 AC

**FLYER** 

- Fully equipped kitchen
- Ample Parking
- Minutes from I-71 along strong retail corridor
- 11,000 +/- VPD

Sale Price: \$2,750,000

Lease Rate: \$25.00 SF/yr (NNN)

Building Size: 9,850 SF