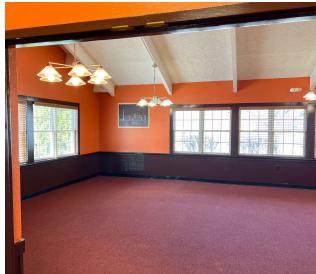

## **Property Highlights**

- · High visibility retail building
- 9.850 SF +/-
- 1.88 AC

**FLYER** 

- Fully equipped kitchen
- Ample Parking
- Minutes from I-71 along strong retail corridor
- 11,000 +/- VPD

Sale Price: \$2,750,000

Lease Rate: \$25.00 SF/yr (NNN)

Building Size: 9,850 SF