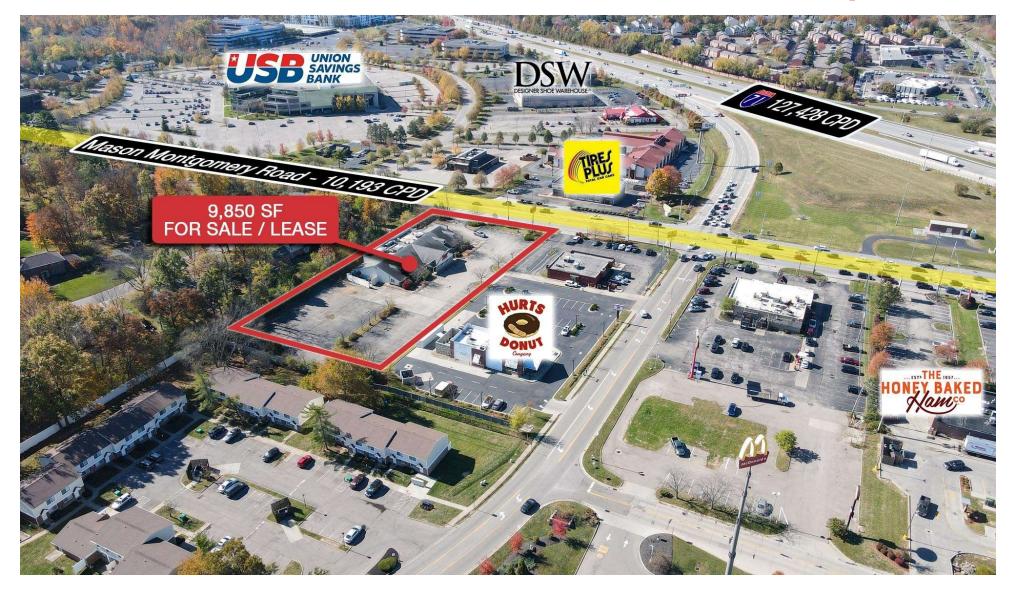

# Former Freestanding Restaurant

12090 Mason Montgomery Road Cincinnati, Ohio 45249

## **Property Highlights**

- · High visibility retail building
- 9.850 SF +/-
- 1.88 AC

**FLYER** 

- Fully equipped kitchen
- Ample Parking
- Minutes from I-71 along strong retail corridor
- 11,000 +/- VPD

Sale Price: \$2,750,000

Lease Rate: \$25.00 SF/yr (NNN)

Building Size: 9,850 SF