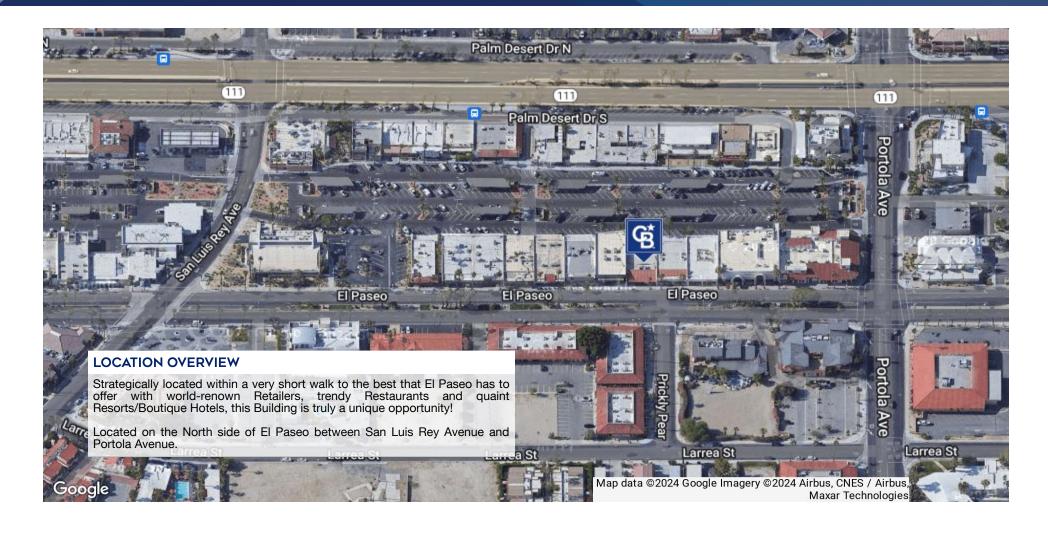

#### PROPERTY DESCRIPTION

73940 EL PASEO .... Located in the "Heart" of El Paseo's Shopping, Dining and Entertainment District, this meticulously maintained free-standing Building provides unparalleled exposure with unobstructed street frontage, including extremely desirable floor to ceiling display windows! The Building is easily accessible with ample on-street front parking and abundant private direct-access rear parking. A completely "open" interior floor plan adds to its many accolades and invites immediate occupancy for an endless variety of Retailers, Restaurants and/or Office users.