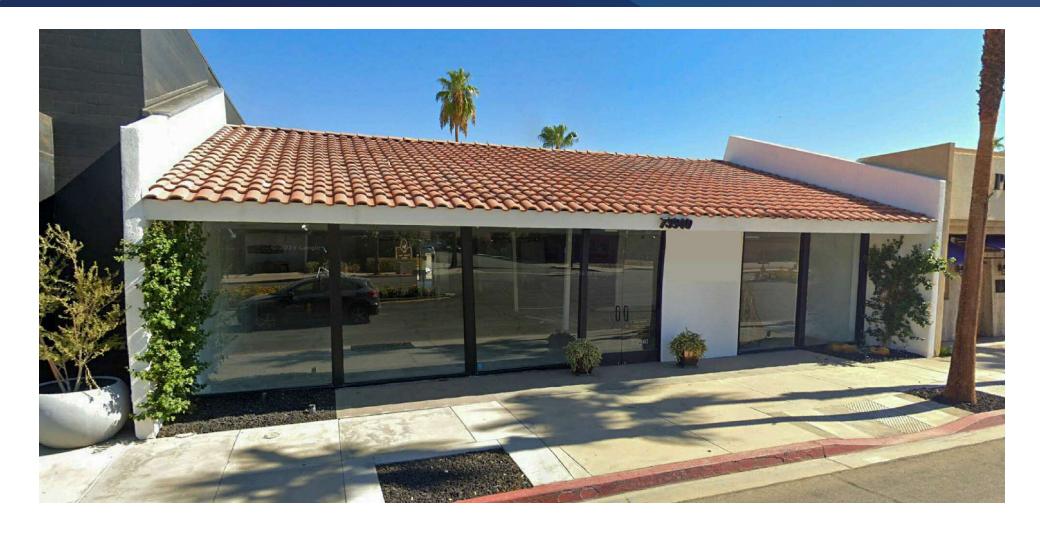

#### PROPERTY DESCRIPTION

73940 EL PASEO .... Located in the "Heart" of El Paseo's Shopping, Dining and Entertainment District, this meticulously maintained free-standing Building provides unparalleled exposure with unobstructed street frontage, including extremely desirable floor to ceiling display windows! The Building is easily accessible with ample on-street front parking and abundant private direct-access rear parking. A completely "open" interior floor plan adds to its many accolades and invites immediate occupancy for an endless variety of Retailers, Restaurants and/or Office users.