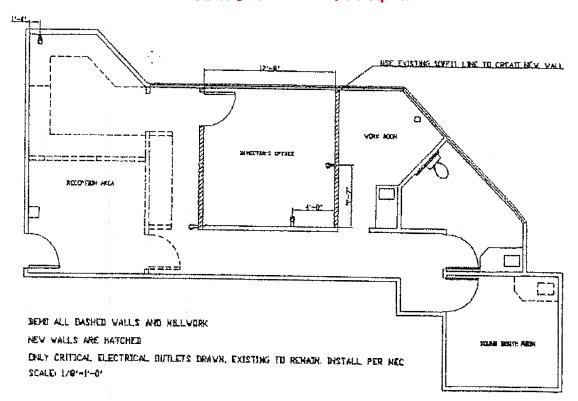

## St. Joseph Professional Building | 2031 Alameda Ave. | Floor Plans

Suite 340 900 sq. ft.

The information contained herein is deemed reliable, but cannot be guaranteed by Medical Asset Management and is subject to change.