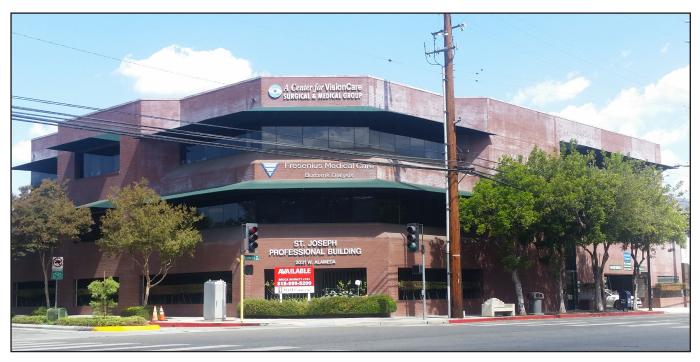

# St. Joseph Professional Building | 2031 Alameda Ave. | Burbank, CA Medical Office Suites For Lease

Available Suites Rentable SF Rental Rates
Suite 340 900 RSF \$3.50 FSG

Features 28,000 SF, 3 story professional medical building

Located in the heart of Burbank

3 blocks from Providence St. Joseph Medical Center Campus

Convenient accessibility and close proximity to I-5, CA-134 and CA-170 Freeways

Parking \$95 per month/reserved