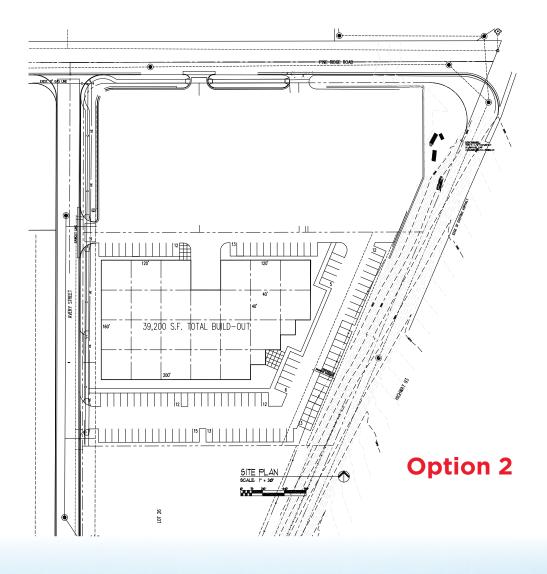

# **Build-to-Suit Options**

**Up to 40,000 SF Office/Industrial/Flex Site** 

### **Property Details**

City Golden

**County** Jefferson

Land Size 2.60 Acres

**Zoning** PUD: Office /

Industrial / Flex

Electricity/Gas Xcel Energy

Water/Sewer City of Golden