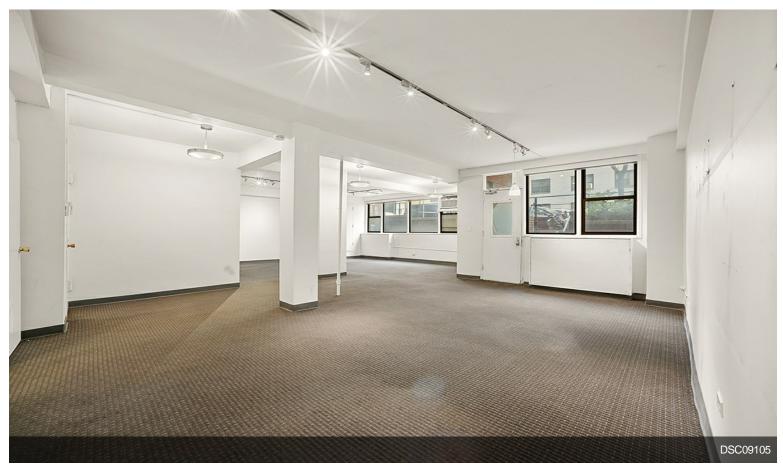

### **The Bristol**

\$75.00 /SF/YR

PROFESSIONAL SPACE -1EStreet level Professional Space available at 310 East 65th Street with TWO private front entrances in a doorman building. \$5500/month. Delivered as a white box that can be built out to suit one's professional needs and maximize day to day business operations. Conveniently located close to Memorial Sloan Kettering Cancer Center, New York-Presbyterian/Weill Cornell Medical Center, and the 4,5,6,N,R and Q. Call for additional details....

Offered at \$5500 per monthStreet-level Professional Space is available at 310 East 65th Street with TWO private front entrances in a doorman building. Delivered as a white box that can be built out to suit one's professional needs and maximize day-to-day business operations. Conveniently located close to the 4,5,6,N,R and Q.

#### PROFESSIONAL SPACE -1E

Street level Professional Space available at 310 East 65th Street with TWO private front entrances in a doorman building. \$5500/month. Delivered as a white box that can be built out to suit one's professional needs and maximize day to day business operations. Conveniently located close to Memorial Sloan Kettering Cancer Center, New York-Presbyterian/Weill Cornell Medical Center, and the 4,5,6,N,R and Q. Call for additional details.