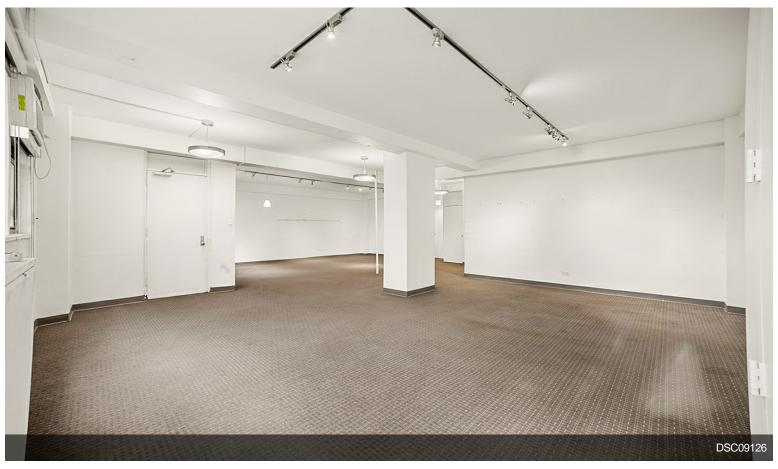

### **The Bristol**

\$75.00 /SF/YR

PROFESSIONAL SPACE -1EStreet level Professional Space available at 310 East 65th Street with TWO private front entrances in a doorman building. \$5500/month. Delivered as a white box that can be built out to suit one's professional needs and maximize day to day business operations. Conveniently located close to Memorial Sloan Kettering Cancer Center, New York-Presbyterian/Weill Cornell Medical Center, and the 4,5,6,N,R and Q. Call for additional details....

Offered at \$5500 per monthStreet-level Professional Space is available at 310 East 65th Street with TWO private front entrances in a doorman building. Delivered as a white box that can be built out to suit one's professional needs and maximize day-to-day business operations. Conveniently located close to the 4,5,6,N,R and Q.

#### PROFESSIONAL SPACE -1E

Street level Professional Space available at 310 East 65th Street with TWO private front entrances in a doorman building. \$5500/month. Delivered as a white box that can be built out to suit one's professional needs and maximize day to day business operations. Conveniently located close to Memorial Sloan Kettering Cancer Center, New York-Presbyterian/Weill Cornell Medical Center, and the 4,5,6,N,R and Q. Call for additional details.