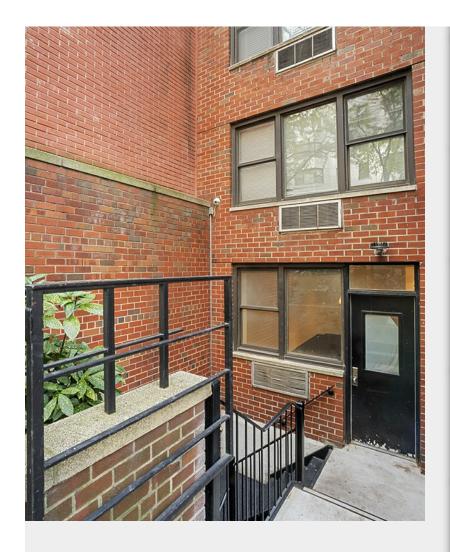

### **The Bristol**

\$75.00 /SF/YR

PROFESSIONAL SPACE -1EStreet level Professional Space available at 310 East 65th Street with TWO private front entrances in a doorman building. \$5500/month. Delivered as a white box that can be built out to suit one's professional needs and maximize day to day business operations. Conveniently located close to Memorial Sloan Kettering Cancer Center, New York-Presbyterian/Weill Cornell Medical Center, and the 4,5,6,N,R and Q. Call for additional details....

Offered at \$5500 per monthStreet-level Professional Space is available at 310 East 65th Street with TWO private front entrances in a doorman building. Delivered as a white box that can be built out to suit one's professional needs and maximize day-to-day business operations. Conveniently located close to the 4,5,6,N,R and Q.

#### PROFESSIONAL SPACE -1E

Street level Professional Space available at 310 East 65th Street with TWO private front entrances in a doorman building. \$5500/month. Delivered as a white box that can be built out to suit one's professional needs and maximize day to day business operations. Conveniently located close to Memorial Sloan Kettering Cancer Center, New York-Presbyterian/Weill Cornell Medical Center, and the 4,5,6,N,R and Q. Call for additional details.