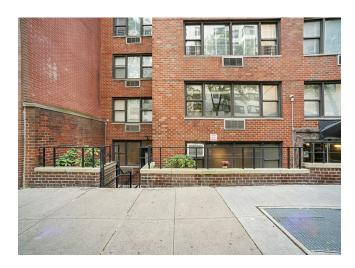

### **The Bristol**

\$75.00 /SF/YR

PROFESSIONAL SPACE -1EStreet level Professional Space available at 310 East 65th Street with TWO private front entrances in a doorman building. \$5500/month. Delivered as a white box that can be built out to suit one's professional needs and maximize day to day business operations. Conveniently located close to Memorial Sloan Kettering Cancer Center, New York-Presbyterian/Weill Cornell Medical Center, and the 4,5,6,N,R and Q. Call for additional details....

Offered at \$5500 per monthStreet-level Professional Space is available at 310 East 65th Street with TWO private front entrances in a doorman building. Delivered as a white box that can be built out to suit one's professional needs and maximize day-to-day business operations. Conveniently located close to the 4,5,6,N,R and Q.

#### PROFESSIONAL SPACE -1E

Street level Professional Space available at 310 East 65th Street with TWO private front entrances in a doorman building. \$5500/month. Delivered as a white box that can be built out to suit one's professional needs and maximize day to day business operations. Conveniently located close to Memorial Sloan Kettering Cancer Center, New York-Presbyterian/Weill Cornell Medical Center, and the 4,5,6,N,R and Q. Call for additional details.