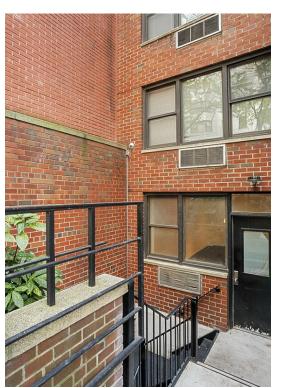

### **The Bristol**

\$75.00 /SF/YR

PROFESSIONAL SPACE -1EStreet level Professional Space available at 310 East 65th Street with TWO private front entrances in a doorman building. \$5500/month. Delivered as a white box that can be built out to suit one's professional needs and maximize day to day business operations. Conveniently located close to Memorial Sloan Kettering Cancer Center, New York-Presbyterian/Weill Cornell Medical Center, and the 4,5,6,N,R and Q. Call for additional details....

Offered at \$5500 per monthStreet-level Professional Space is available at 310 East 65th Street with TWO private front entrances in a doorman building. Delivered as a white box that can be built out to suit one's professional needs and maximize day-to-day business operations. Conveniently located close to the 4,5,6,N,R and Q.

#### PROFESSIONAL SPACE -1E

Street level Professional Space available at 310 East 65th Street with TWO private front entrances in a doorman building. \$5500/month. Delivered as a white box that can be built out to suit one's professional needs and maximize day to day business operations. Conveniently located close to Memorial Sloan Kettering Cancer Center, New York-Presbyterian/Weill Cornell Medical Center, and the 4,5,6,N,R and Q. Call for additional details.