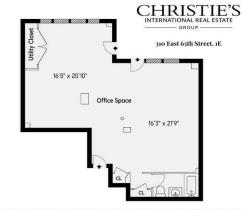

#### 1st Floor Ste E

| Space Available | 880 SF         |
|-----------------|----------------|
| Rental Rate     | \$75.00 /SF/YR |
| Date Available  | Now            |
| Service Type    | TBD            |
| Space Type      | Relet          |
| Space Use       | Office/Medical |
| Lease Term      | 5 Years        |
|                 |                |