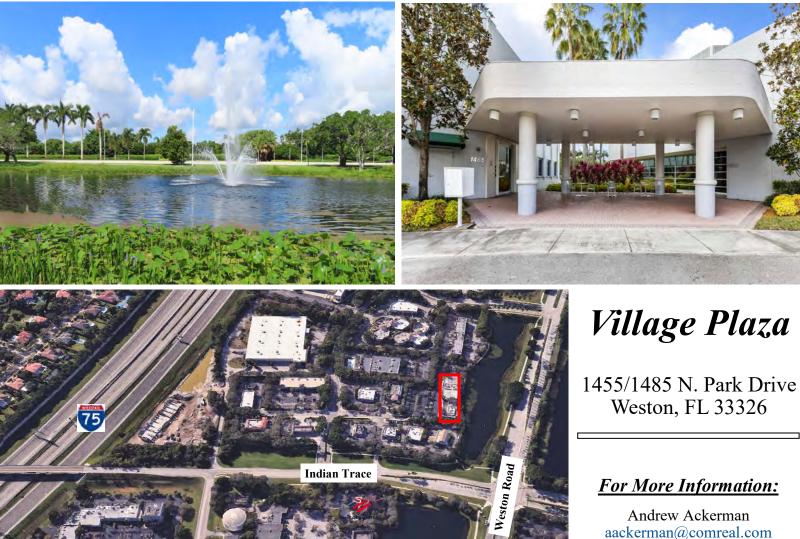

## 1455/1485 North Park Drive Weston, FL 33326

## For More Information:

Andrew Ackerman aackerman@comreal.com (954) 385-0000

ComReal Fort Lauderdale | Licensed Real Estate Broker www.comrealfortlauderdale.com

Indian Trace Shopping Center

**Country Isles Plaza** 

- Individual HVAC Systems for Flexible Working Hours
- Ample Parking; Parking ratio 5.00/1,000 SF
- Conveniently Located Across from Country Isles
  Plaza & Indian Trace Shopping Center
- Restaurants & Retail Within Walking Distance
- Quick Access & Great Visibility to I-75, I-95, & Florida's Turnpike