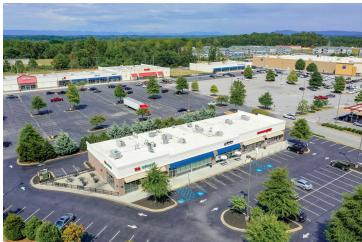

#### **Property Description**

Discover the perfect location for your business at 225 Rolling Hills Cir, Easley, SC. This exceptional property offers an inviting and versatile commercial space ideal for a wide range of businesses. With its modern design, ample parking, and high visibility, the property provides an ideal setting to attract and serve customers. Inside, the well-appointed interior offers flexibility for customization, while the abundant natural light creates a welcoming ambiance. The property's convenient access to major roadways and its strategic location within the city make it a prime opportunity for businesses looking for a high-traffic, high-impact location to establish or expand their presence in Easley.

# FOR LEASE | 225 Rolling Hills Cir