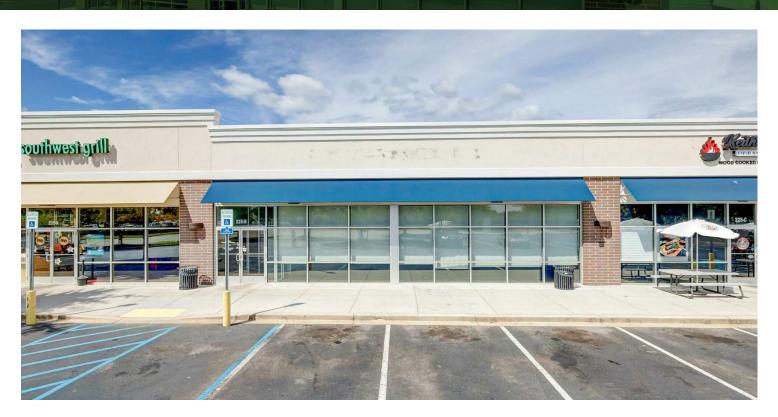

#### **Property Description**

Discover the perfect location for your business at 225 Rolling Hills Cir, Easley, SC. This exceptional property offers an inviting and versatile commercial space ideal for a wide range of businesses. With its modern design, ample parking, and high visibility, the property provides an ideal setting to attract and serve customers. Inside, the well-appointed interior offers flexibility for customization, while the abundant natural light creates a welcoming ambiance. The property's convenient access to major roadways and its strategic location within the city make it a prime opportunity for businesses looking for a high-traffic, high-impact location to establish or expand their presence in Easley.

## **Offering Summary**

| Lease Rate:      | \$28.00 SF/yr (NNN) |
|------------------|---------------------|
| Number of Units: | 1                   |
| Available SF:    | 3,000 SF            |
| Lot Size:        | 87,282 SF           |
| Building Size:   | 11,374 SF           |