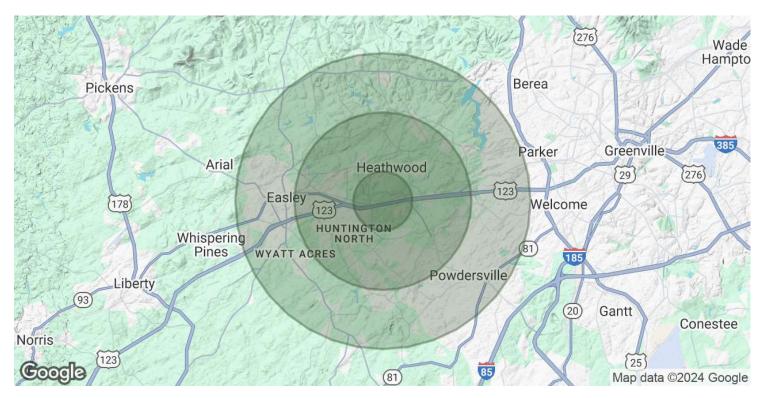

## **Trent Johnson**

Associate Broker 980.939.5541 trent@tbccre.com

| Population           | 1 Mile    | 3 Miles   | 5 Miles   |
|----------------------|-----------|-----------|-----------|
| Total Population     | 3,211     | 25,977    | 62,501    |
| Average Age          | 43        | 43        | 41        |
| Average Age (Male)   | 41        | 41        | 40        |
| Average Age (Female) | 44        | 44        | 43        |
| Households & Income  | 1 Mile    | 3 Miles   | 5 Miles   |
| Total Households     | 1,442     | 10,706    | 24,801    |
| # of Persons per HH  | 2.2       | 2.4       | 2.5       |
| Average HH Income    | \$83,326  | \$88,316  | \$84,825  |
| Average House Value  | \$328,065 | \$306,817 | \$285,196 |

Demographics data derived from AlphaMap

**Trent Johnson** 

Associate Broker

trent@tbccre.com Direct: **980.939.5541** 