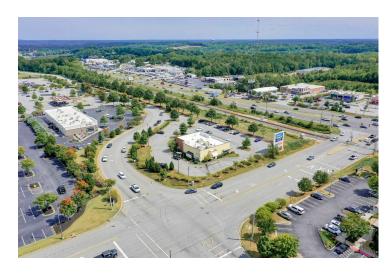

# FOR LEASE | 225 Rolling Hills Cir

#### **Property Description**

Discover the perfect location for your business at 225 Rolling Hills Cir, Easley, SC. This exceptional property offers an inviting and versatile commercial space ideal for a wide range of businesses. With its modern design, ample parking, and high visibility, the property provides an ideal setting to attract and serve customers. Inside, the well-appointed interior offers flexibility for customization, while the abundant natural light creates a welcoming ambiance. The property's convenient access to major roadways and its strategic location within the city make it a prime opportunity for businesses looking for a high-traffic, high-impact location to establish or expand their presence in Easley.