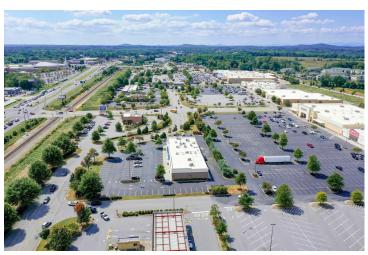

# FOR LEASE | 225 Rolling Hills Cir

#### **Property Description**

Discover the perfect location for your business at 225 Rolling Hills Cir, Easley, SC. This exceptional property offers an inviting and versatile commercial space ideal for a wide range of businesses. With its modern design, ample parking, and high visibility, the property provides an ideal setting to attract and serve customers. Inside, the well-appointed interior offers flexibility for customization, while the abundant natural light creates a welcoming ambiance. The property's convenient access to major roadways and its strategic location within the city make it a prime opportunity for businesses looking for a high-traffic, high-impact location to establish or expand their presence in Easley.