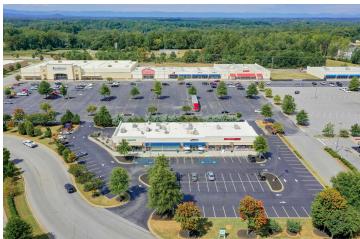

#### **Property Description**

Discover the perfect location for your business at 225 Rolling Hills Cir, Easley, SC. This exceptional property offers an inviting and versatile commercial space ideal for a wide range of businesses. With its modern design, ample parking, and high visibility, the property provides an ideal setting to attract and serve customers. Inside, the well-appointed interior offers flexibility for customization, while the abundant natural light creates a welcoming ambiance. The property's convenient access to major roadways and its strategic location within the city make it a prime opportunity for businesses looking for a high-traffic, high-impact location to establish or expand their presence in Easley.

# FOR LEASE | 225 Rolling Hills Cir