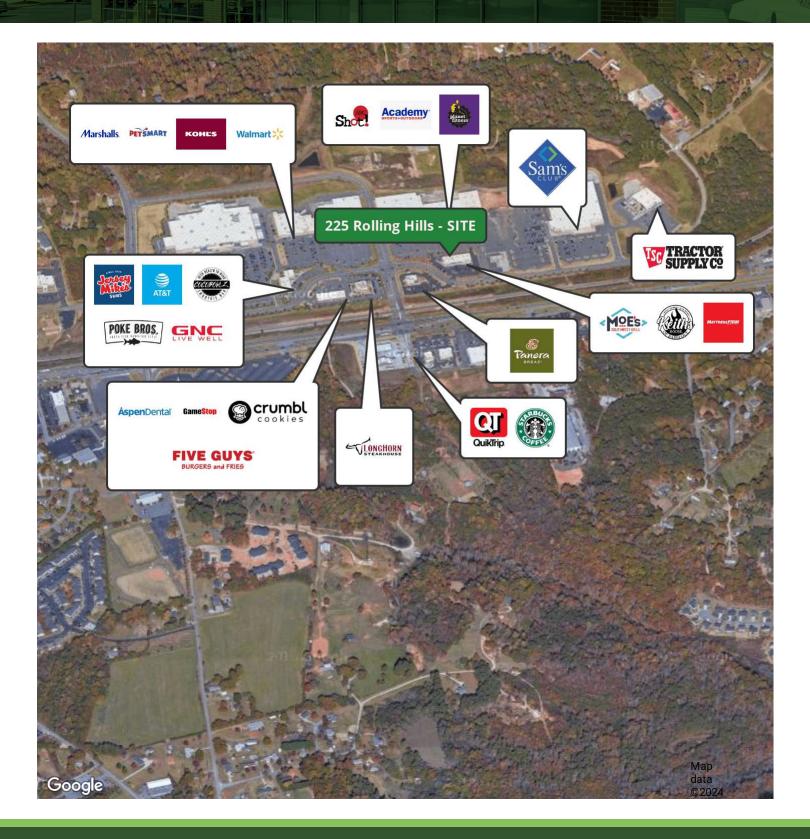

#### **Property Description**

Discover the perfect location for your business at 225 Rolling Hills Cir, Easley, SC. This exceptional property offers an inviting and versatile commercial space ideal for a wide range of businesses. With its modern design, ample parking, and high visibility, the property provides an ideal setting to attract and serve customers. Inside, the well-appointed interior offers flexibility for customization, while the abundant natural light creates a welcoming ambiance. The property's convenient access to major roadways and its strategic location within the city make it a prime opportunity for businesses looking for a high-traffic, high-impact location to establish or expand their presence in Easley.