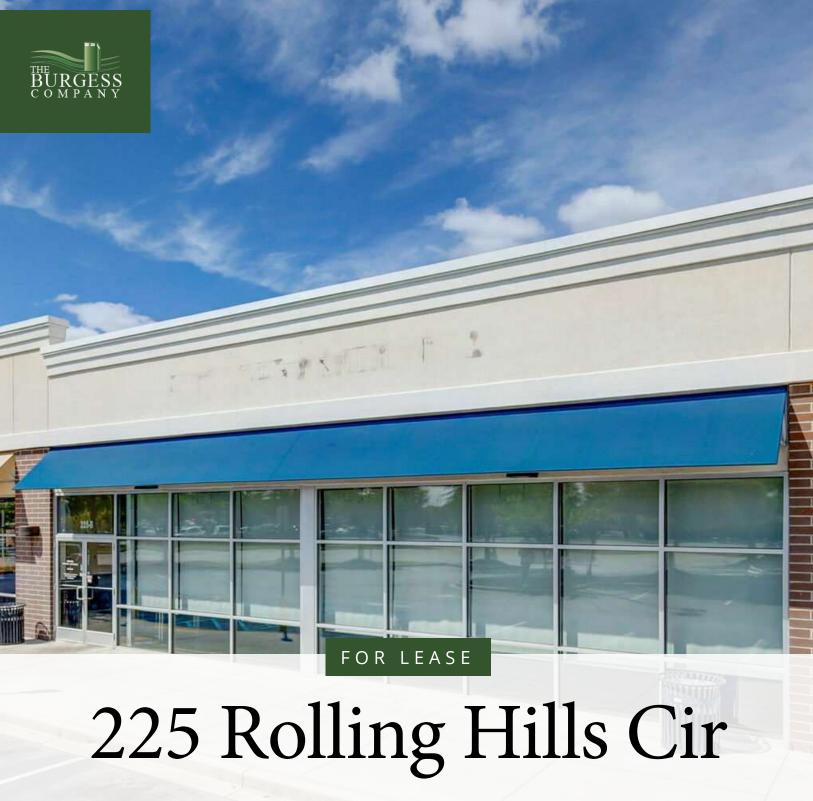

#### **Property Description**

Discover the perfect location for your business at 225 Rolling Hills Cir, Easley, SC. This exceptional property offers an inviting and versatile commercial space ideal for a wide range of businesses. With its modern design, ample parking, and high visibility, the property provides an ideal setting to attract and serve customers. Inside, the well-appointed interior offers flexibility for customization, while the abundant natural light creates a welcoming ambiance. The property's convenient access to major roadways and its strategic location within the city make it a prime opportunity for businesses looking for a high-traffic, high-impact location to establish or expand their presence in Easley.

# FOR LEASE | 225 Rolling Hills Cir

## **Offering Summary**

| Lease Rate:      | \$28.00 SF/yr (NNN) |
|------------------|---------------------|
| Number of Units: | 1                   |
| Available SF:    | 3,000 SF            |
| Lot Size:        | 87,282 SF           |
| Building Size:   | 11,374 SF           |