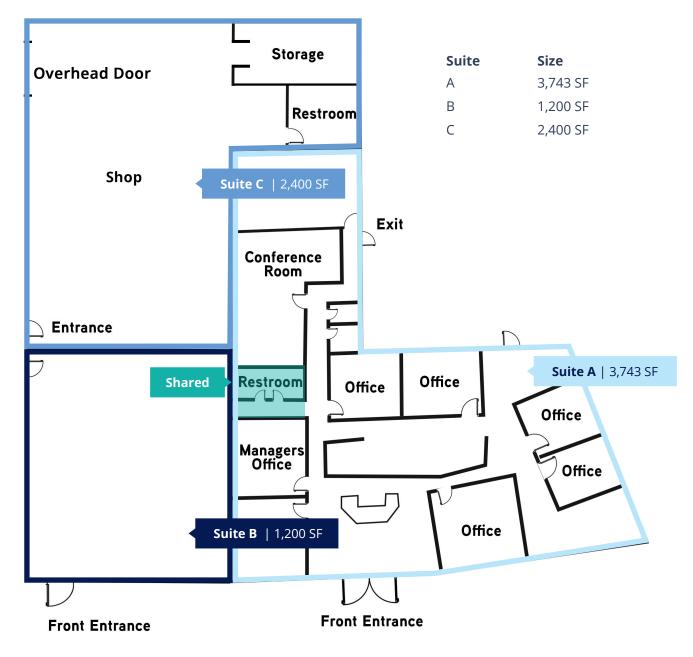

ability. Any interested party should undertake their own inquiries as to the accuracy of the information. Colliers excludes unequivocally all inferred or implied terms, conditions and warranties arising out of this document and excludes all liability for loss and damages arising there from. This publication is the copyrighted property of Colliers and /or its licensor(s). © 2024. All rights reserved. This communication is not intended to cause or induce breach of an existing listing agreement. Colliers Portuef Valley, LLC.

# For Sale

## Property Information

| Property Type | Office   Retail and Shop Space |  |
|---------------|--------------------------------|--|
| Parking       | Ample                          |  |
| Sale Price    | Inquire with Agent             |  |



## Floor plan



## Location

#### Google Map

Street View



# Colliers

2043 E Center Street Pocatello, Idaho 83201 208 951 2100 colliers.com/idaho

### Demographics

|             | 1 Mile   | 3 Miles  | 5 Miles  |
|-------------|----------|----------|----------|
| Population  | 8,383    | 61,781   | 74,636   |
| Households  | 3,195    | 23,338   | 28,049   |
| Avg. Income | \$73,451 | \$82,058 | \$80,698 |