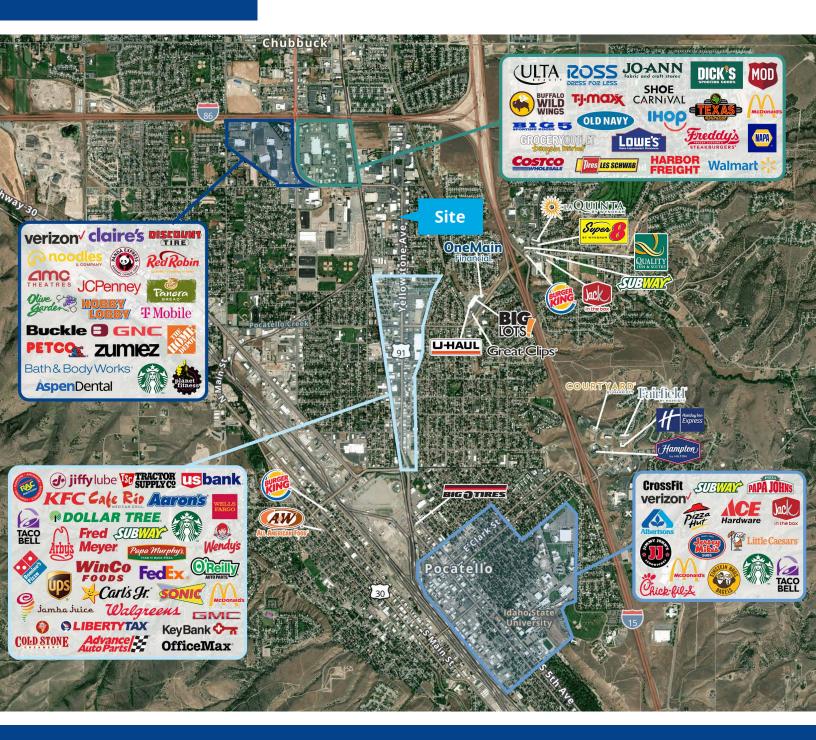

e their own inquiries as to the accuracy of the information. Colliers excludes unequivocally all inferred or implied terms, conditions and warranties arising out of this document and excludes all liability for loss and damages arising there from. This publication is the copyrighted property of Colliers and /or its licensor(s). © 2024. All rights reserved. This communication is not intended to cause or induce breach of an existing listing agreement. Colliers Portuef Valley, LLC.

# For Sale

## Property Information

| Property Type | Office   Retail and Shop Space |  |
|---------------|--------------------------------|--|
| Parking       | Ample                          |  |
| Sale Price    | Inquire with Agent             |  |



## Floor plan



## Location

#### Google Map

Street View



# Colliers

2043 E Center Street Pocatello, Idaho 83201 208 951 2100 colliers.com/idaho

### Demographics

|             | 1 Mile   | 3 Miles  | 5 Miles  |
|-------------|----------|----------|----------|
| Population  | 8,383    | 61,781   | 74,636   |
| Households  | 3,195    | 23,338   | 28,049   |
| Avg. Income | \$73,451 | \$82,058 | \$80,698 |