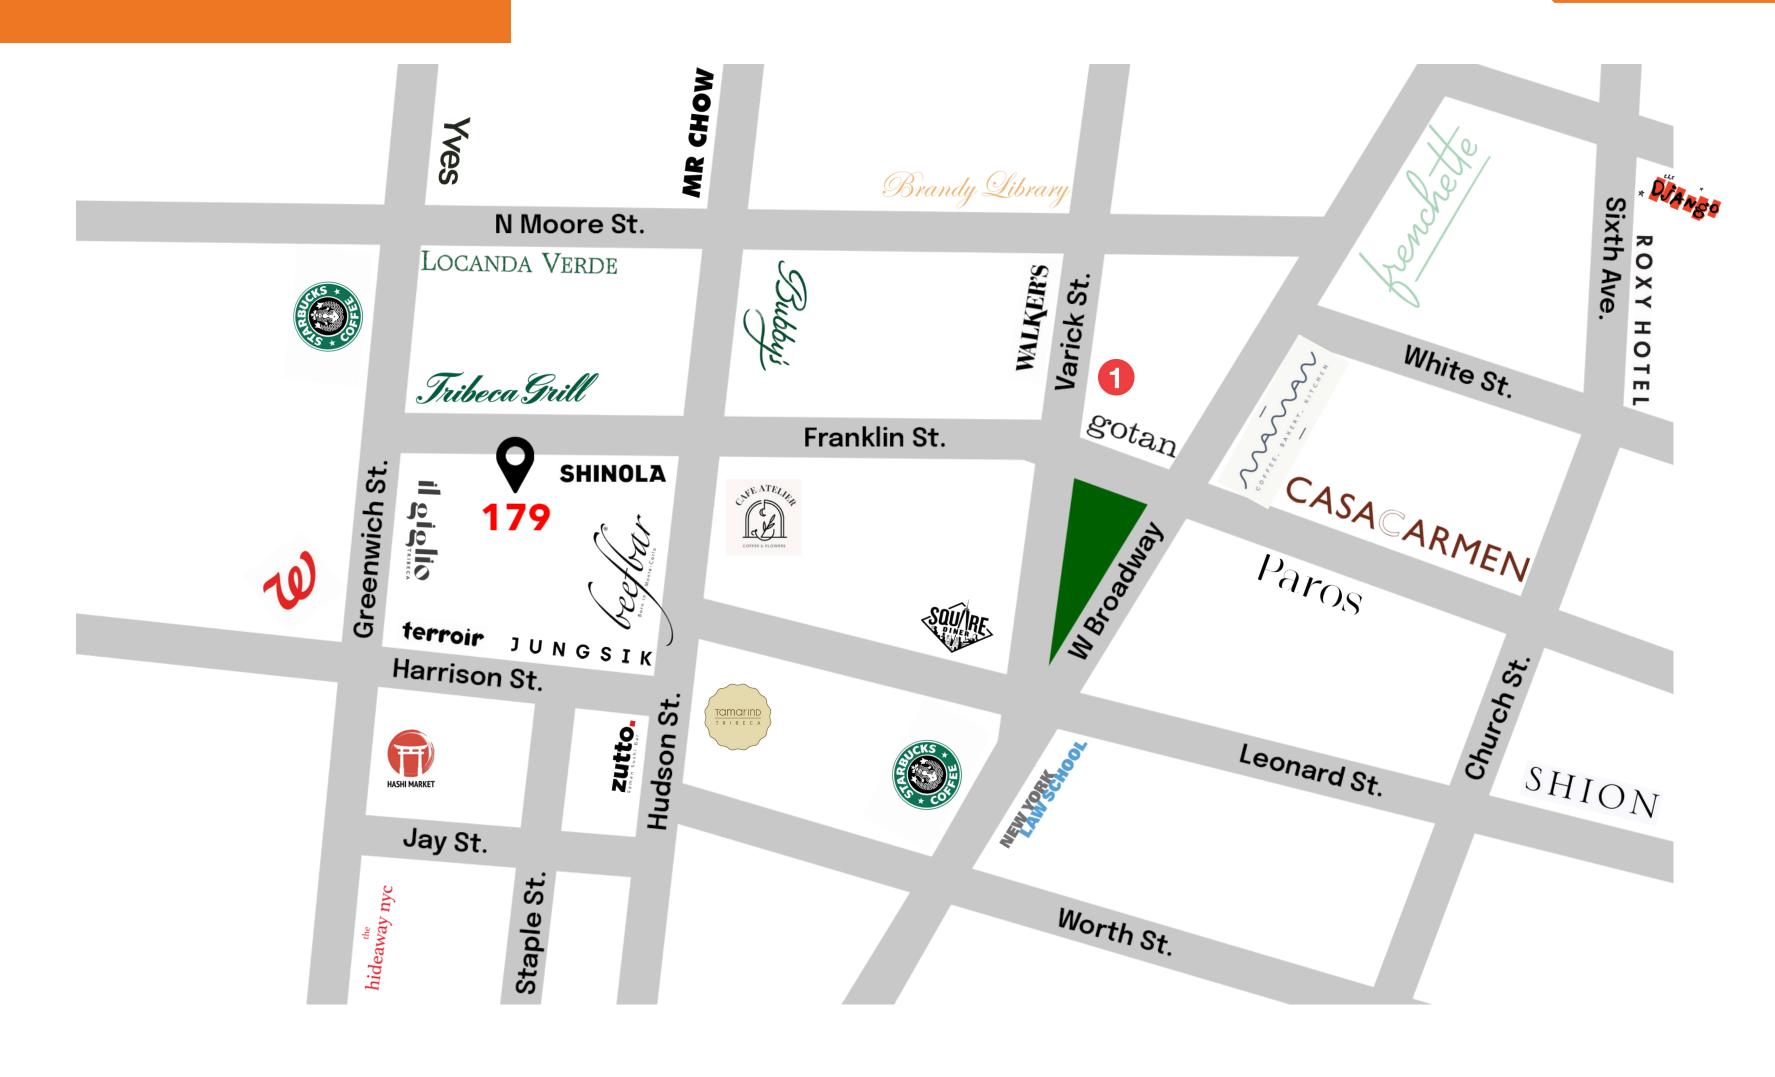

### **NEIGHBORS**

Tribeca Grill • Bubby's • Shinola • Beef Bar • Mr. Chow • Locanda Verde • Odeon • Tiny's Upstairs • Weather Up • Frenchette

**POSSESSION** 

Immediate

**FRONTAGE** 

Up to 50ft.

### **NEIGHBORS**

PROPER

Tribeca Grill • Bubby's • Shinola • Beef Bar • Mr. Chow • Locanda Verde • Odeon • Tiny's Upstairs • Weather Up • Frenchette

POSSESSION

**Immediate** 

FRONTAGE

Up to 50ft.

**TRANSPORTATION** 