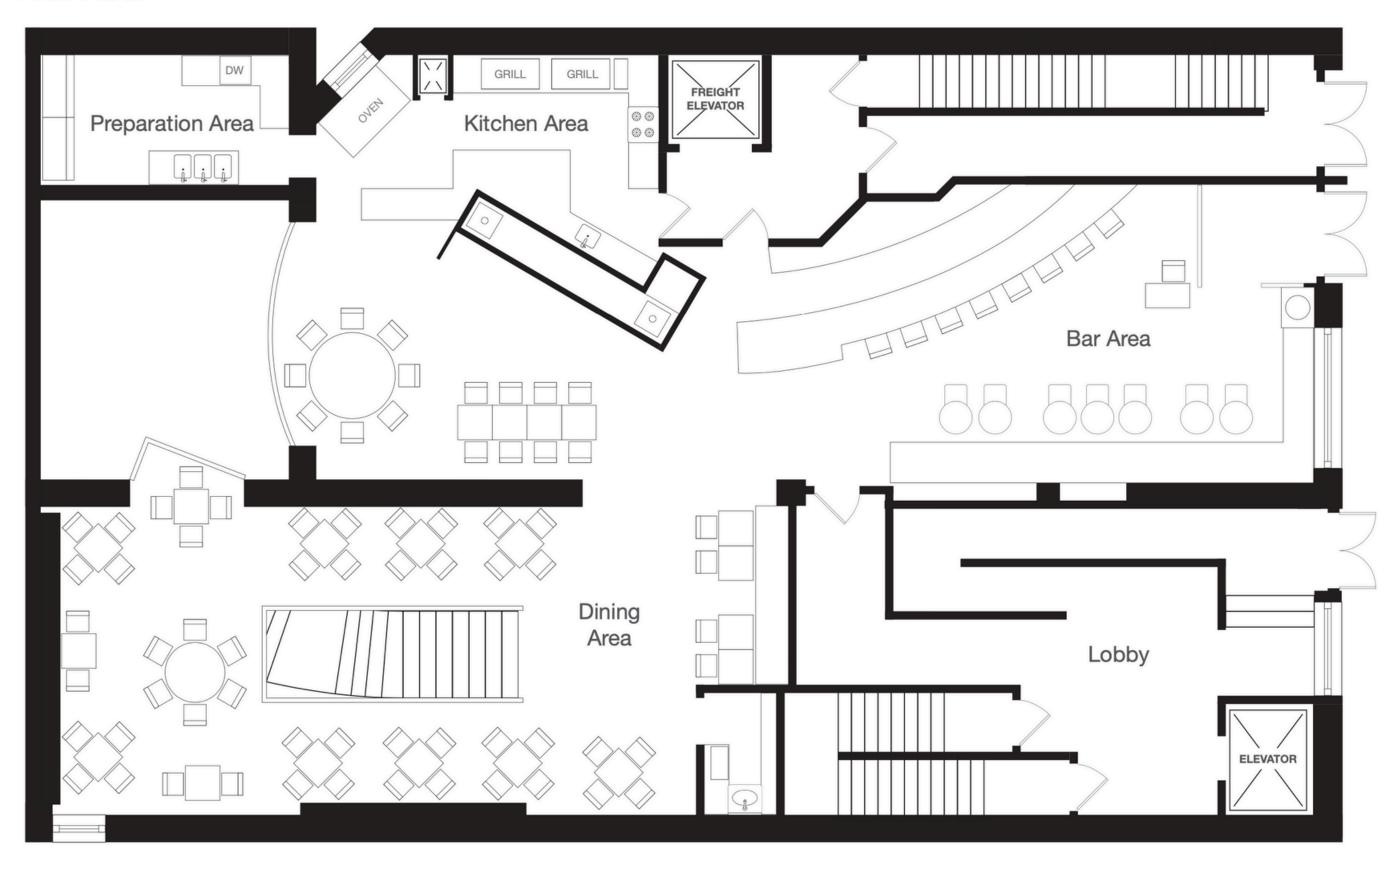

### GROUND FLOOR CURRENT FLOOR PLAN AS BUILT

## 179 Franklin Street First Floor