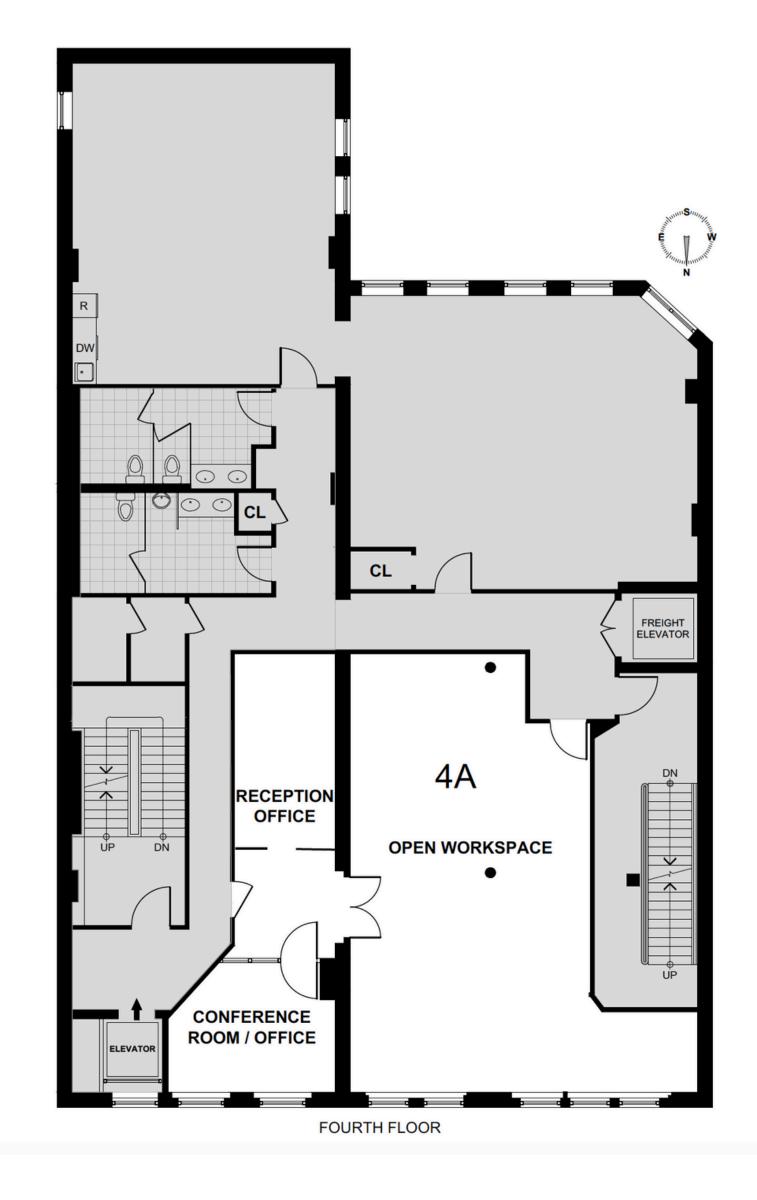

### 4TH FLOOR CURRENT FLOOR PLAN AS BUILT

## 4TH FLOOR / HALF FLOOR LOFT 2376 RENTABLE SQUARE FEET

\* actual photo