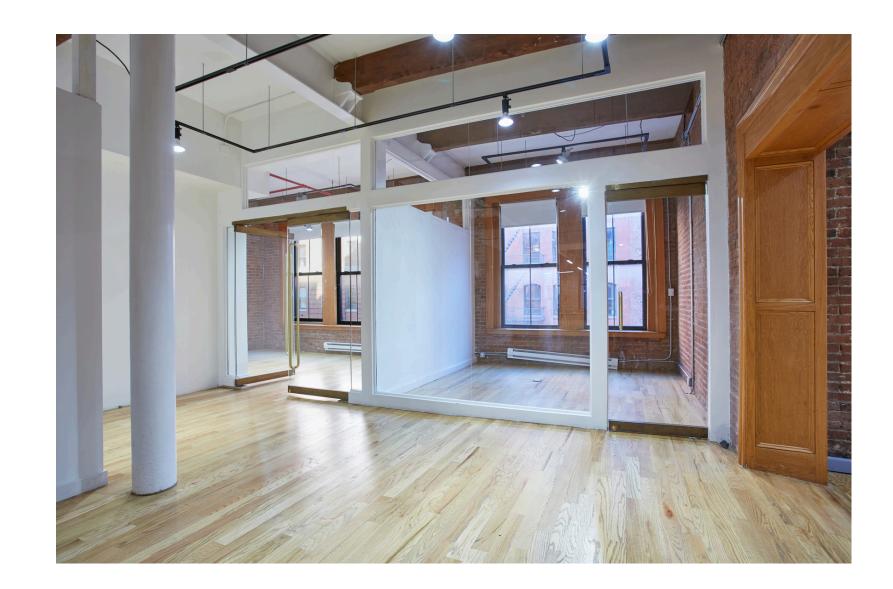

The 3rd floor is currently a loft office space with 4 office/conference rooms, wet pantry, large open work space and private renovated bathrooms.

\* actual photo