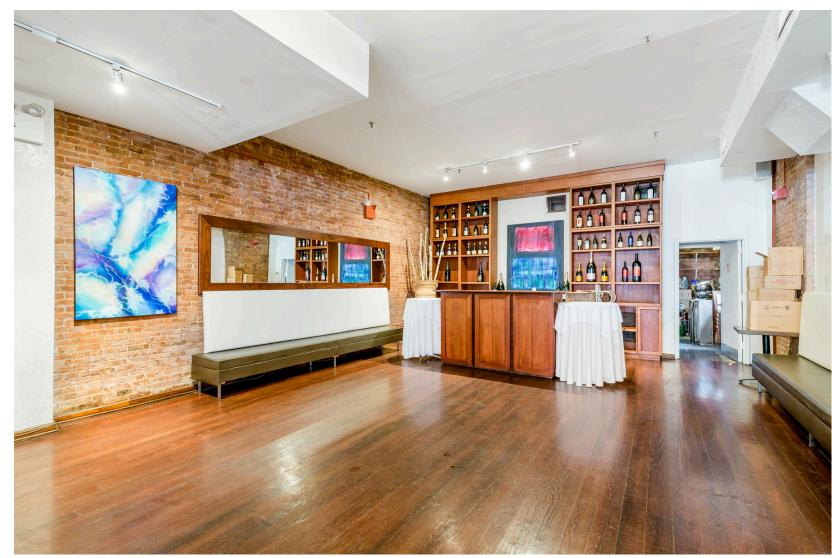

### GROUND FLOOR AND SELLING LOWER LEVEL 9504 RENTABLE SQUARE FEET

The ground and lower levels are currently configured as a turn-key restaurant. The main dining room, vented kitchen and bar comprise the upper level. There are 13' ceilings, pre-war details and a gorgeous skylight.

The lower level, connected via a grand staircase, features another dining area, 40' long wine room, climate controlled wine and cheese cave, lounge and men and women's rest rooms.

\* actual photo