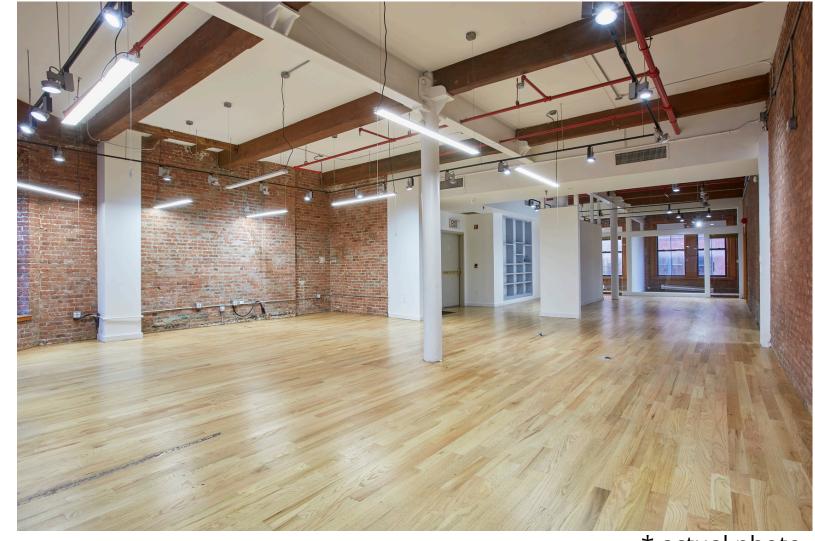

The 3rd floor is currently a loft office space with 4 office/conference rooms, wet pantry, large open work space and private renovated bathrooms.

\* actual photo