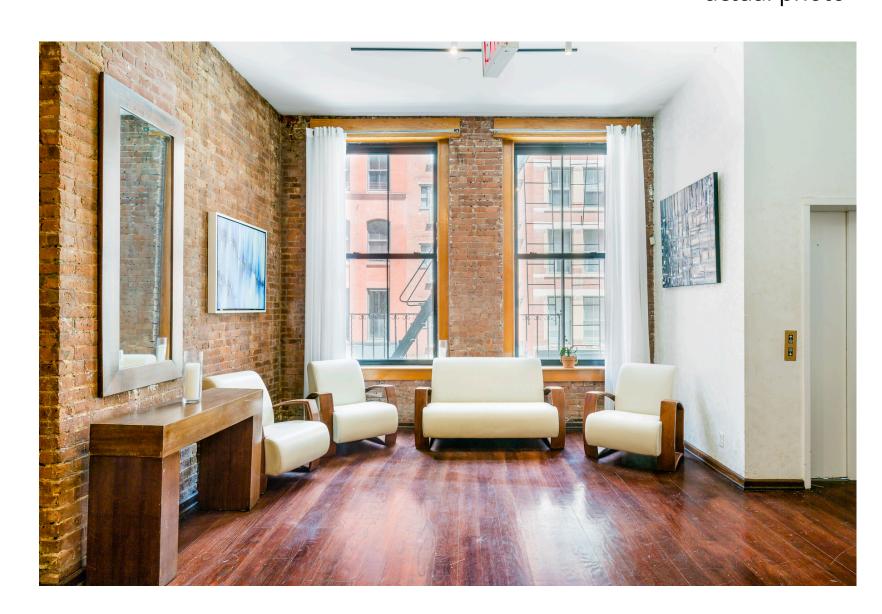

### 2ND FLOOR - EVENT SPACE 4752 RENTABLE SQUARE FEET

\* actual photo

The 2nd floor is currently a loft event space with 11' ceilings, wood beams, prep kitchen with dishwasher and warming ovens, and renovated bathrooms.