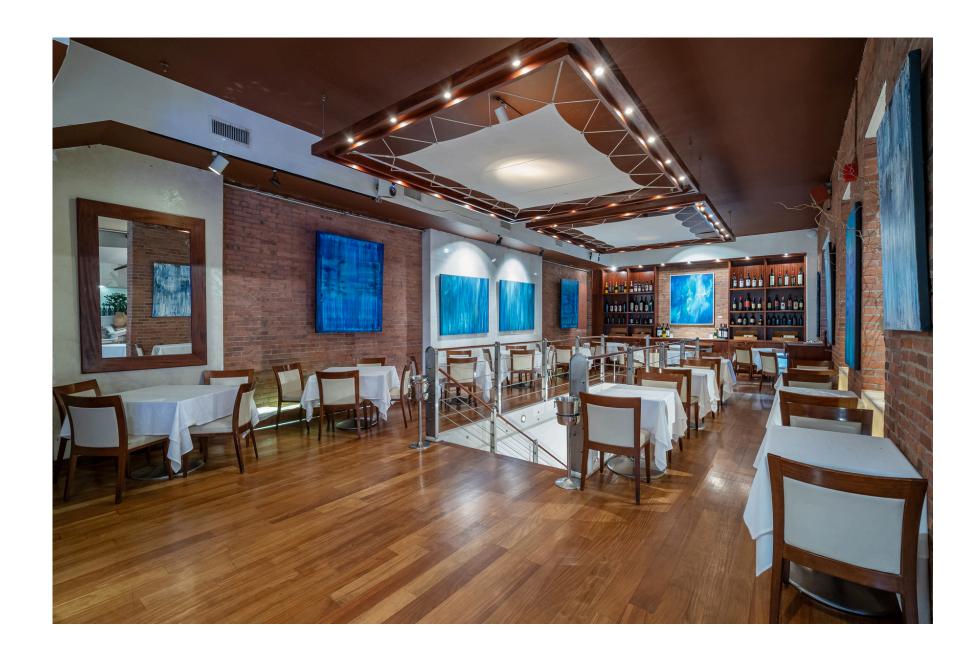

### GROUND FLOOR AND SELLING LOWER LEVEL 9504 RENTABLE SQUARE FEET

The ground and lower levels are currently configured as a turn-key restaurant. The main dining room, vented kitchen and bar comprise the upper level. There are 13' ceilings, pre-war details and a gorgeous skylight.

The lower level, connected via a grand staircase, features another dining area, 40' long wine room, climate controlled wine and cheese cave, lounge and men and women's rest rooms.

\* actual photo