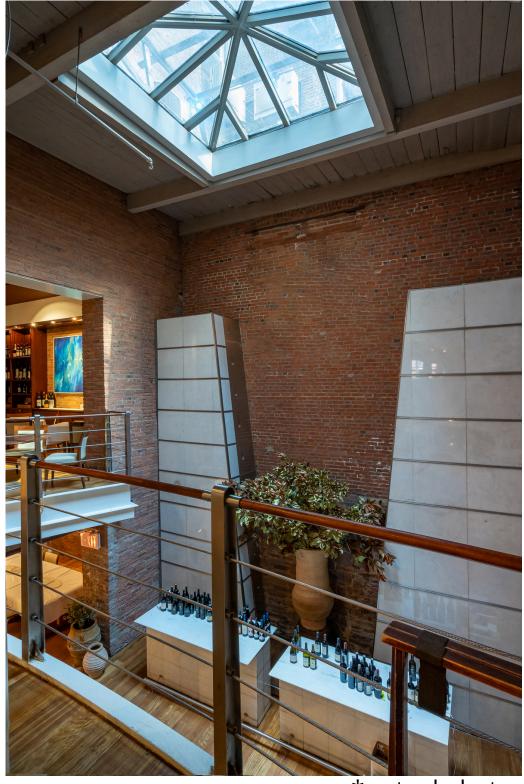

The lower level, connected via a grand staircase, features another dining area, 40' long wine room, climate controlled wine and cheese cave, lounge and men and women's rest rooms.

\* actual photo