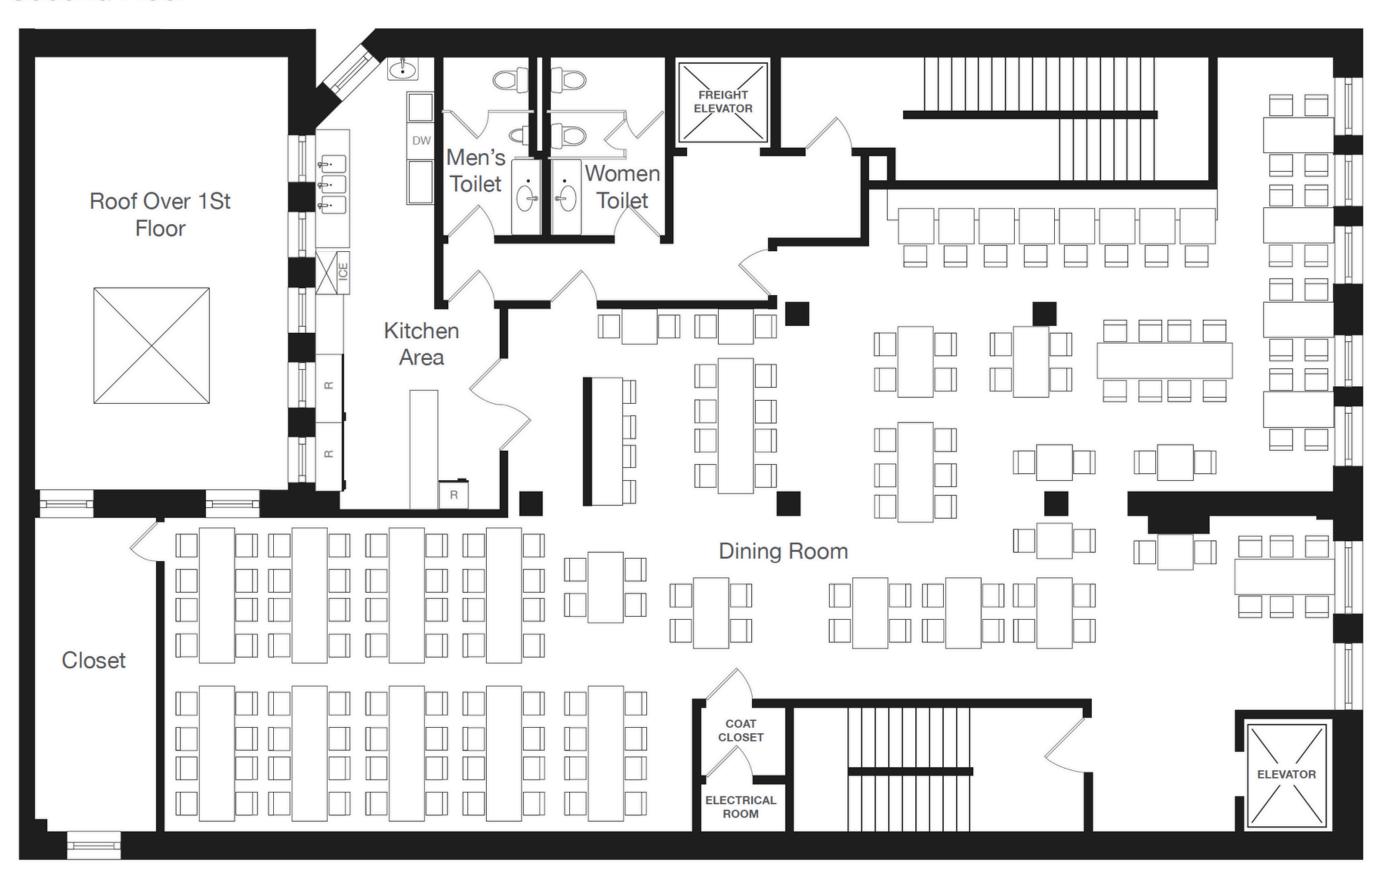

### GROUND FLOOR CURRENT FLOOR PLAN AS BUILT

## 179 Franklin Street First Floor