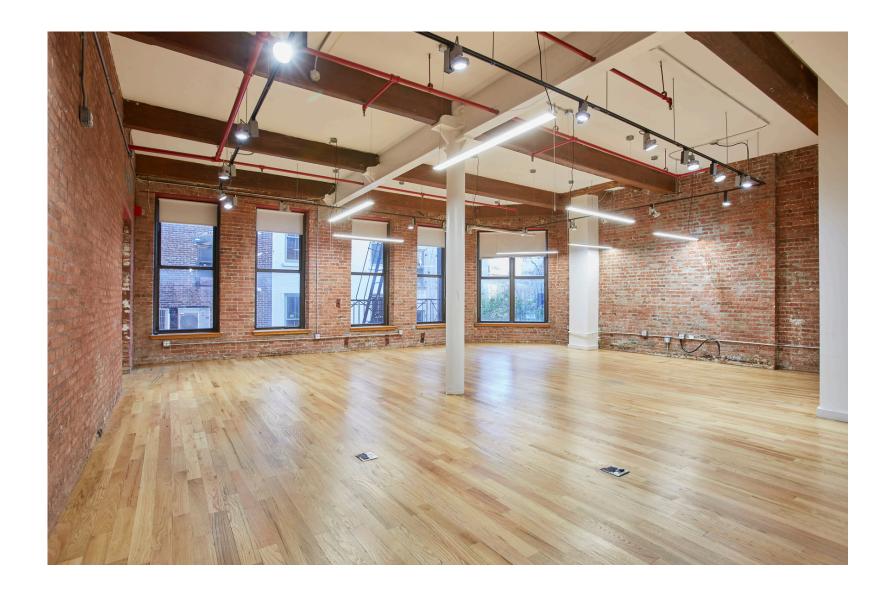

The 3rd floor is currently a loft office space with 4 office/conference rooms, wet pantry, large open work space and private renovated bathrooms.

\* actual photo