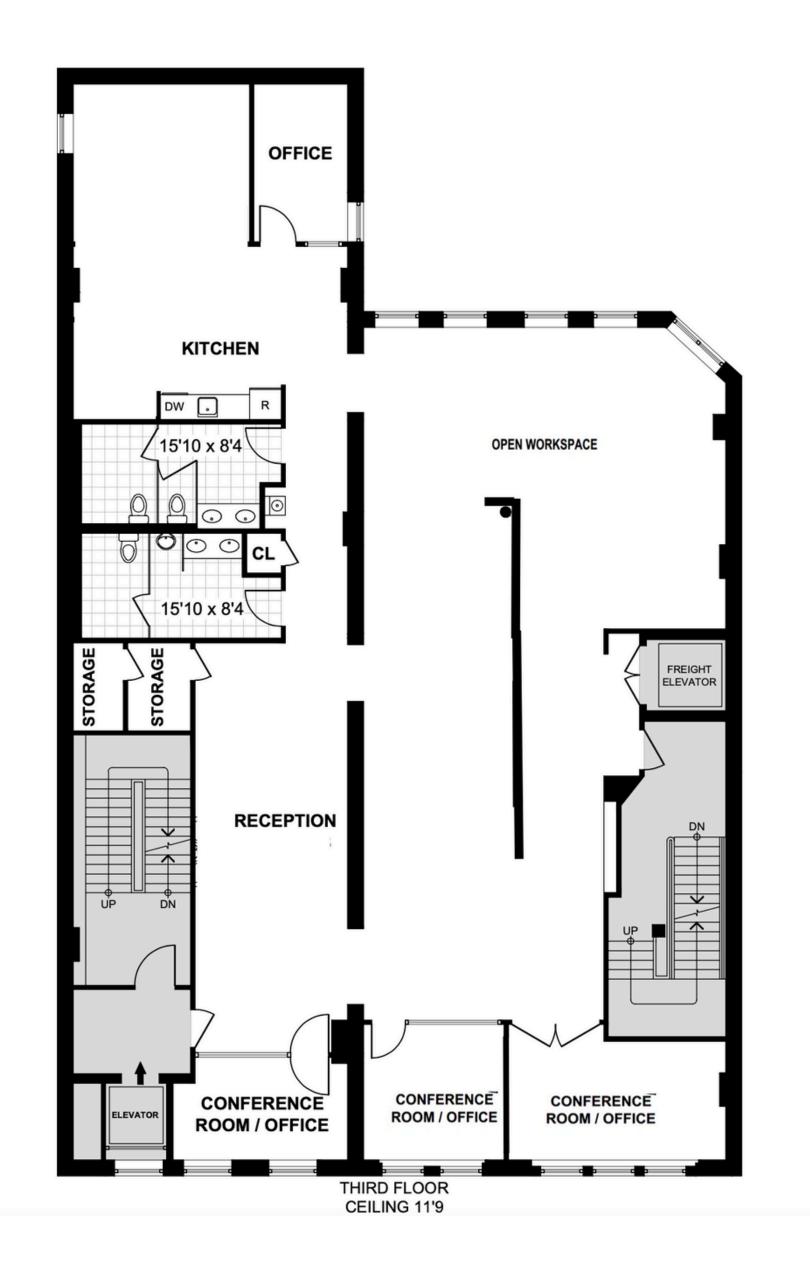

timates and projections reflect various assumptions are reasonable, there can be no assurance that any of these estimates and projections will be correct. Therefore, actual results may vary materially from these estimates and projections. Any square footage dimensions set forth are approximate.



The 3rd floor is currently a loft office space with 4 office/conference rooms, wet pantry, large open work space and private renovated bathrooms.





\* actual photo

### JASON SCHUCHMAN

Licensed Real Estate Salesperson

Direct: 212-452-4461 Cell: 617-285-8220

Email: jschuchman@bhsusa.com

### JACQUES FOUSSARD

Licensed Associate Real Estate Broker 212-452-4475 Email: jfoussard@bhsusa.com

### CRAIG FILIPACCHI

Licensed Associate Real Estate Broker 212-452-4468 Email:cfilipacchi@bhsusa.com





### JASON SCHUCHMAN

Licensed Real Estate Salesperson

Direct: 212-452-4461 Cell: 617-285-8220

Email: jschuchman@bhsusa.com

### JACQUES FOUSSARD

Licensed Associate Real Estate Broker 212-452-4475 Email: jfoussard@bhsusa.com

### CRAIG FILIPACCHI

Licensed Associate Real Estate Broker 212-452-4468 Email:cfilipacchi@bhsusa.com



All information supplied is from sources deemed reliable and is furnished subject to errors, omissions, modifications, removal of the listing conditions, including the rates and manner of payment of commissions for particular offerings imposed by Brown Harris Stevens. This information may include estimates and projections prepared by Brown Harris Stevens with respect to future events may or may not actually occur. Such estimates and projections reflect various