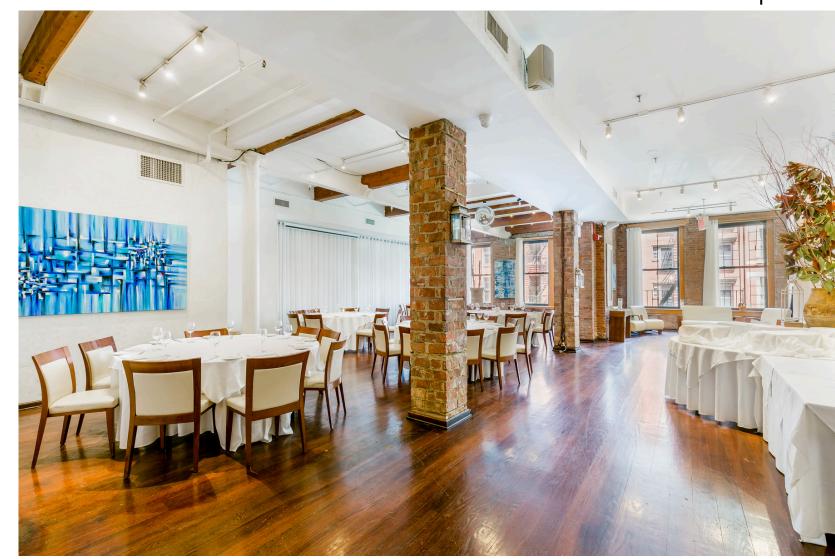

### GROUND FLOOR AND SELLING LOWER LEVEL 9504 RENTABLE SQUARE FEET

The ground and lower levels are currently configured as a turn-key restaurant. The main dining room, vented kitchen and bar comprise the upper level. There are 13' ceilings, pre-war details and a gorgeous skylight.

The lower level, connected via a grand staircase, features another dining area, 40' long wine room, climate controlled wine and cheese cave, lounge and men and women's rest rooms.

\* actual photo