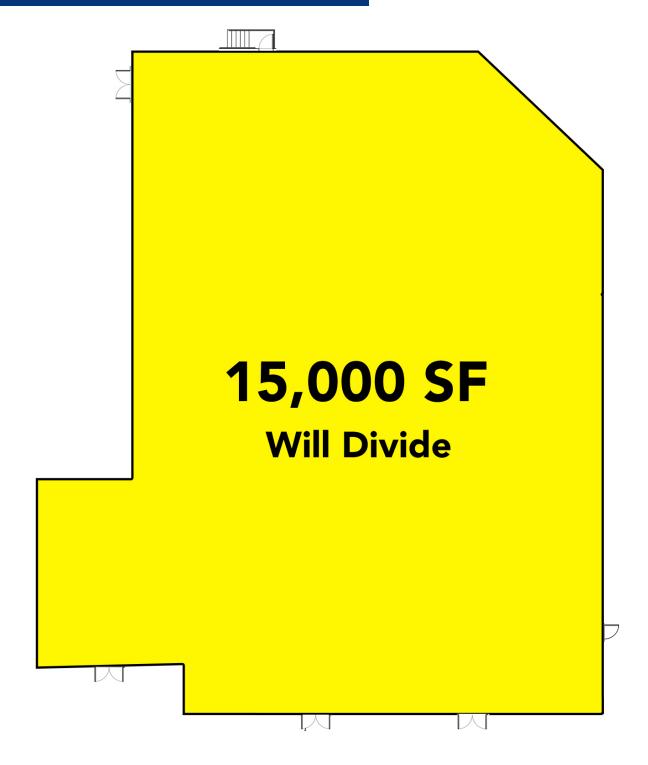

#### **OFFERING SUMMARY**

Available: 15,000 SF
Building Size: 15,000 SF
Lease Rate: Call for Details

### **PROPERTY HIGHLIGHTS**

- 15,000 SF Freestanding Building
- Will Divide
- Prime Retail Site In The Heart Of The Paramus Retail Corridor
- Affluent Demographics with Strong Day Time Population
- Excellent Highway Access & Exposure
- 160,000+ Daily Car Count
- Pylon Signage Available