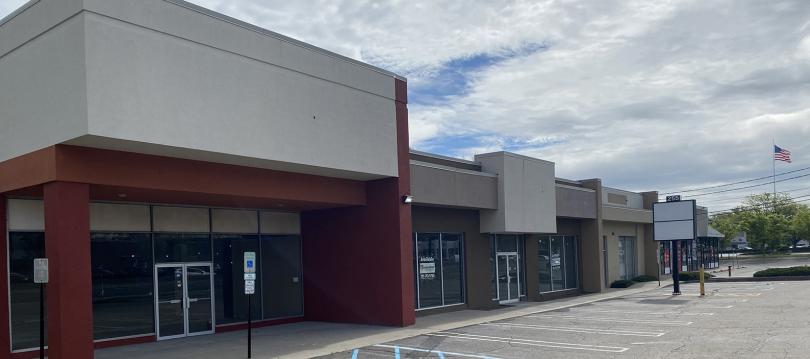

### **NEIGHBORING TENANTS**

### **PROPERTY HIGHLIGHTS**

- 15,000 SF Freestanding Building
- Will Divide
- Prime Retail Site In The Heart Of The Paramus Retail Corridor
- Affluent Demographics with Strong Day Time Population
- Excellent Highway Access & Exposure
- 160,000+ Daily Car Count
- Pylon Signage Available