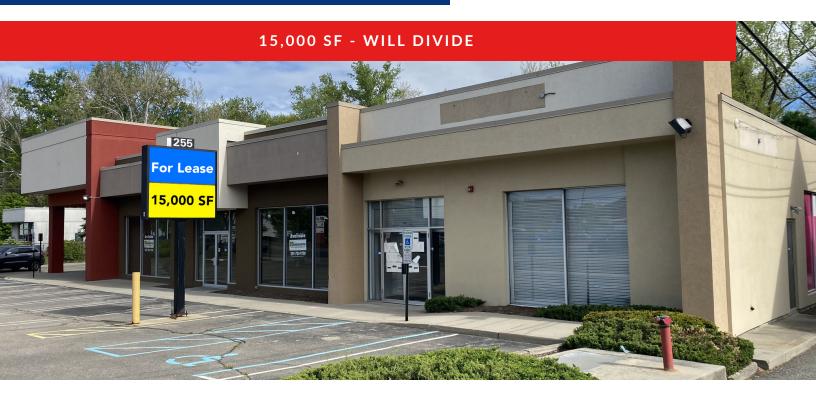

#### **OFFERING SUMMARY**

Available: 15,000 SF
Building Size: 15,000 SF
Lease Rate: Call for Details

### **PROPERTY HIGHLIGHTS**

- 15,000 SF Freestanding Building
- Will Divide
- Prime Retail Site In The Heart Of The Paramus Retail Corridor
- Affluent Demographics with Strong Day Time Population
- Excellent Highway Access & Exposure
- 160,000+ Daily Car Count
- Pylon Signage Available