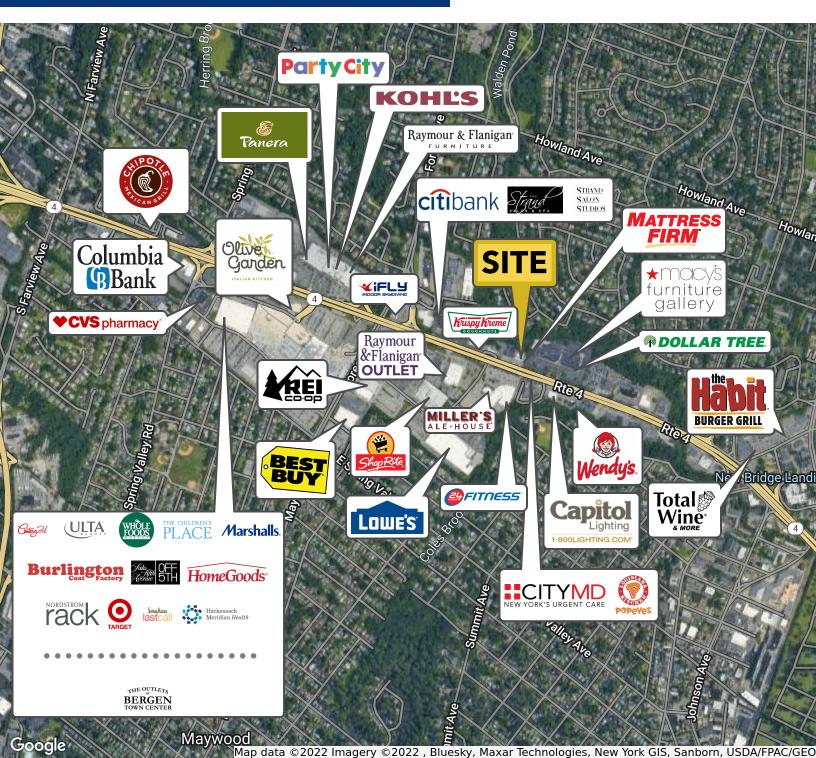

MMARY**

Available: 15,000 SF
Building Size: 15,000 SF
Lease Rate: Call for Details

### **NEIGHBORING TENANTS**





















### **PROPERTY OVERVIEW**

Possible Redevelopment for Pad Site Restaurant w/ Drive Thru

### **PROPERTY HIGHLIGHTS**

- 15,000 SF Freestanding Building
- Will Divide
- Prime Retail Site In The Heart Of The Paramus Retail Corridor
- Affluent Demographics with Strong Day Time Population
- Excellent Highway Access & Exposure
- 160,000+ Daily Car Count
- Pylon Signage Available

FOR MORE INFORMATION CONTACT:

#### **CHUCK LANYARD**





255 STATE RT 4, PARAMUS, NJ 07652





FOR MORE INFORMATION CONTACT:

#### **CHUCK LANYARD**





255 STATE RT 4, PARAMUS, NJ 07652



FOR MORE INFORMATION CONTACT:

#### **CHUCK LANYARD**





255 STATE RT 4, PARAMUS, NJ 07652



FOR MORE INFORMATION CONTACT:

#### **CHUCK LANYARD**

201.703.9700 x115

clanyard@thegoldsteingroup.com





255 STATE RT 4, PARAMUS, NJ 07652





#### FOR MORE INFORMATION CONTACT:

#### **CHUCK LANYARD**





255 STATE RT 4, PARAMUS, NJ 07652



| POPULATION                            | 1 MILE              | 3 MILES               | 5 MILES                |
|---------------------------------------|---------------------|-----------------------|------------------------|
| Total population                      | 17,994              | 185,726               | 502,106                |
| Median age                            | 41.6                | 39.5                  | 40.0                   |
| Median age (Male)                     | 40.6                | 38.3                  | 38.4