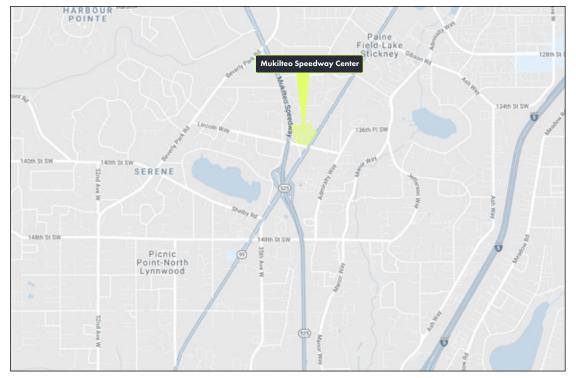

### LOCATION

Just north of the intersection of Highway 99 and Mukilteo Speedway/Highway 525 at Lincoln Way