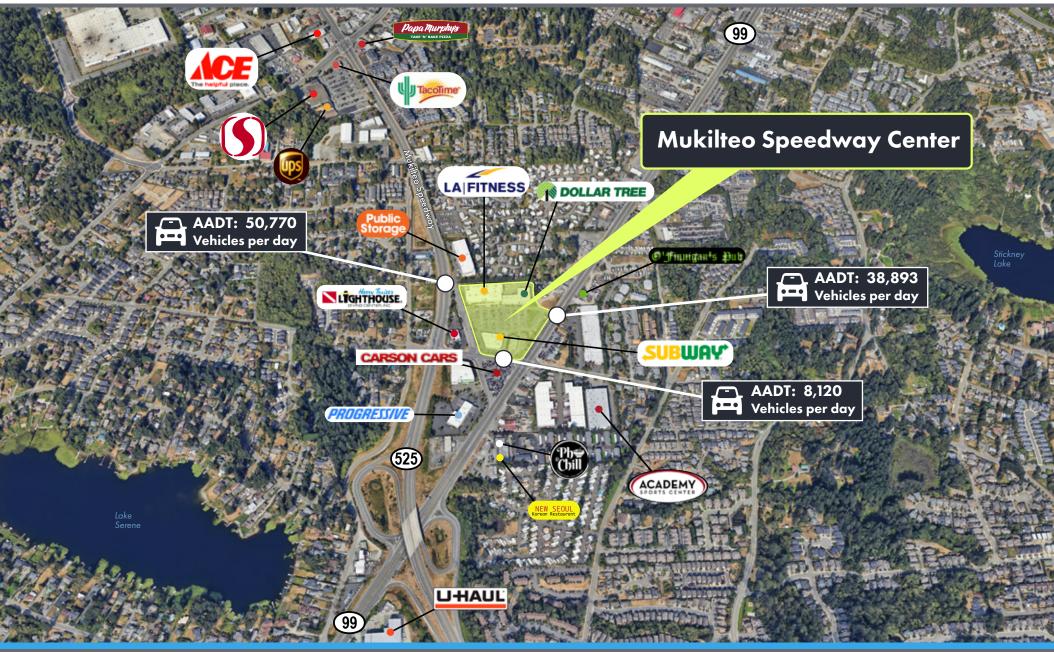

### AREA RETAILERS AND RESTAURANTS

### LOCATION

Just north of the intersection of Highway 99 and Mukilteo Speedway/Highway 525 at Lincoln Way

#### **HIGHLIGHTS**

- Estimated 506,000+ Annual Visits to the Center
- Top 5 most Visited Centers within a 5 miles radius
- Dollar Tree #18 in Chain Visits in the State (out of 141)
- LA Fitness Ranks in top 96th percentile for Store Visits Nationwide