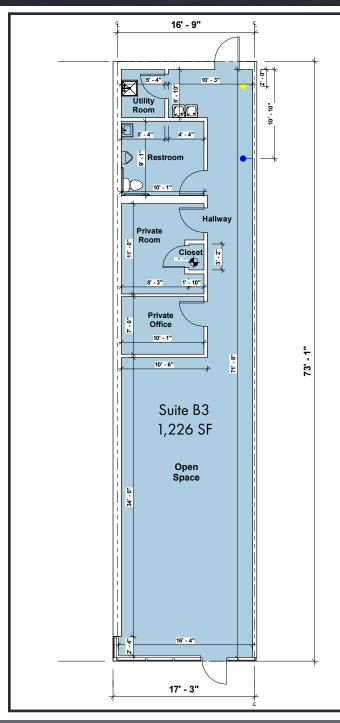

## SITE PLAN

| Suite# | Tenant                            | SF     |
|--------|-----------------------------------|--------|
| 02     | Wells Fargo Bank - ATM            | 0      |
| B1     | T'Zen Nail Spa Lounge             | 2,425  |
| B3     | Available                         | 1,226  |
| B4     | Mukilteo Chiropractic Clinic      | 1,386  |
| B5     | Mustache Milktea                  | 1,400  |
| B6     | Available                         | 1,495  |
| B7     | Available                         | 1,482  |
| B8     | Dollar Tree                       | 14,449 |
| D1     | DaVita                            | 6,950  |
| D3     | New Lease! 99 Barbershop NOW OPEN | 1,080  |
| D4     | Sushi Blue                        | 1,080  |
| D5     | Sixela Beauty                     | 1,080  |
| D6     | Subway                            | 993    |
| D8     | LaborWorks                        | 2,480  |
| D10    | Edward Jones                      | 1,200  |
| D11    | KJH Dental                        | 1,495  |
| PAD    | Granite and Marble Specialties    | 6,808  |