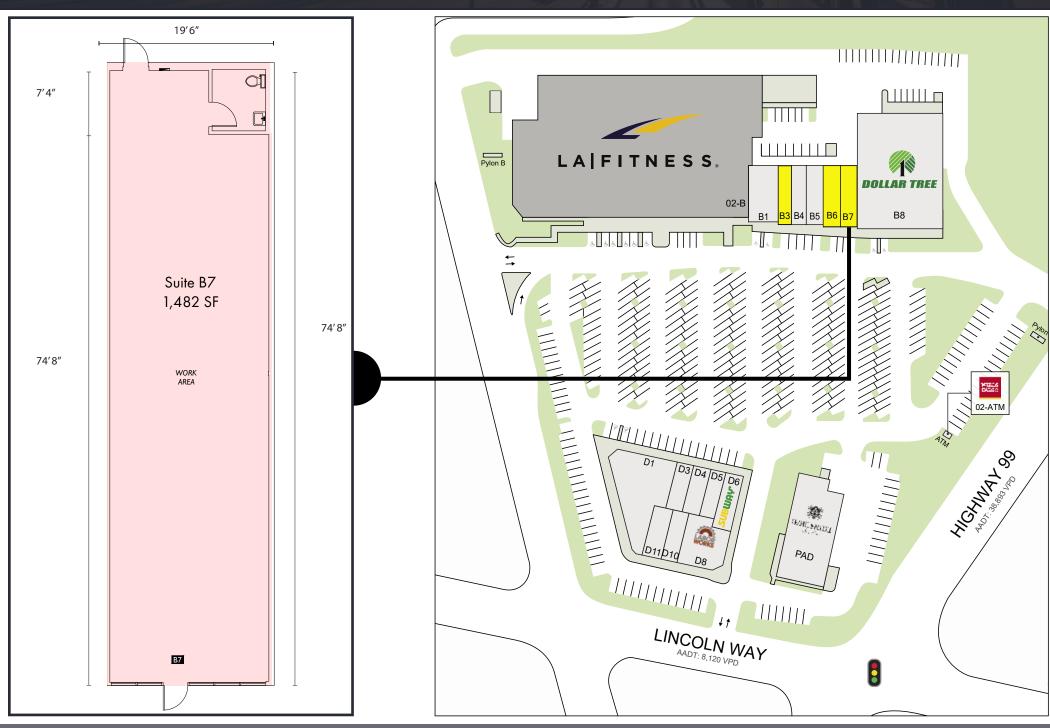

## SITE PLAN

| Suite# | Tenant                            | SF     |
|--------|-----------------------------------|--------|
| 02     | Wells Fargo Bank - ATM            | 0      |
| B1     | T'Zen Nail Spa Lounge             | 2,425  |
| B3     | Available                         | 1,226  |
| B4     | Mukilteo Chiropractic Clinic      | 1,386  |
| B5     | Mustache Milktea                  | 1,400  |
| B6     | Available                         | 1,495  |
| B7     | Available                         | 1,482  |
| B8     | Dollar Tree                       | 14,449 |
| D1     | DaVita                            | 6,950  |
| D3     | New Lease! 99 Barbershop NOW OPEN | 1,080  |
| D4     | Sushi Blue                        | 1,080  |
| D5     | Sixela Beauty                     | 1,080  |
| D6     | Subway                            | 993    |
| D8     | LaborWorks                        | 2,480  |
| D10    | Edward Jones                      | 1,200  |
| D11    | KJH Dental                        | 1,495  |
| PAD    | Granite and Marble Specialties    | 6,808  |

AVAILABLE OCCUPIED NAP

Suites B6 & B7 can be combined (2,977 SF)

Kara Farley

Kara Farley

Kara Farley