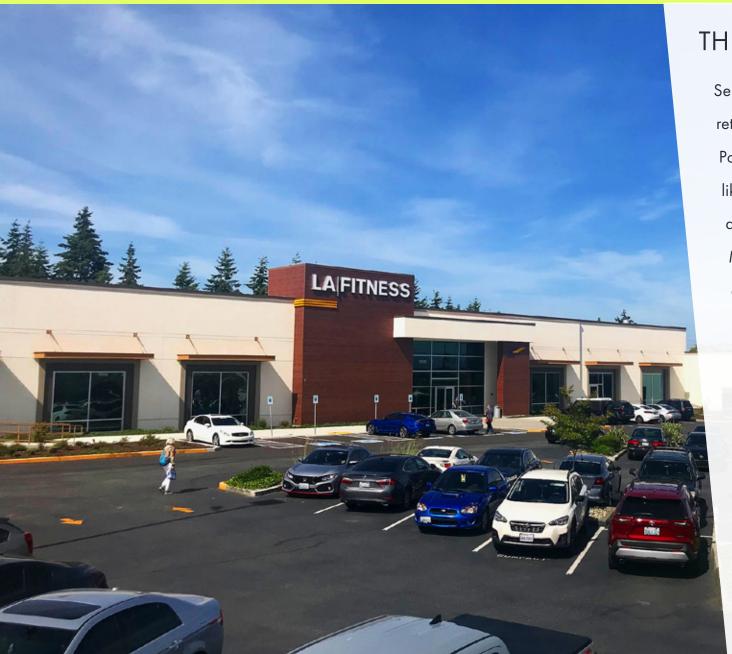

### THE OPPORTUNITY

Seize the moment to become part of a thriving retail landscape at Mukilteo Speedway! Positioned adjacent to esteemed anchors like LA Fitness, Dollar Tree, and Subway, and nestled amidst the vibrant community, Mukilteo Speedway offers an unparalleled opportunity for retail success. With prime visibility and accessibility, including strong daily traffic counts exceeding 50,000 VPD, and the flexibility to combine spaces to suit your needs, this is your chance to establish your business in a dynamic, growing environment. Join us and elevate your brand's presence in the heart of Mukilteo. Call now to learn more and secure the last remaining vacancies at Mukilteo Speedway!