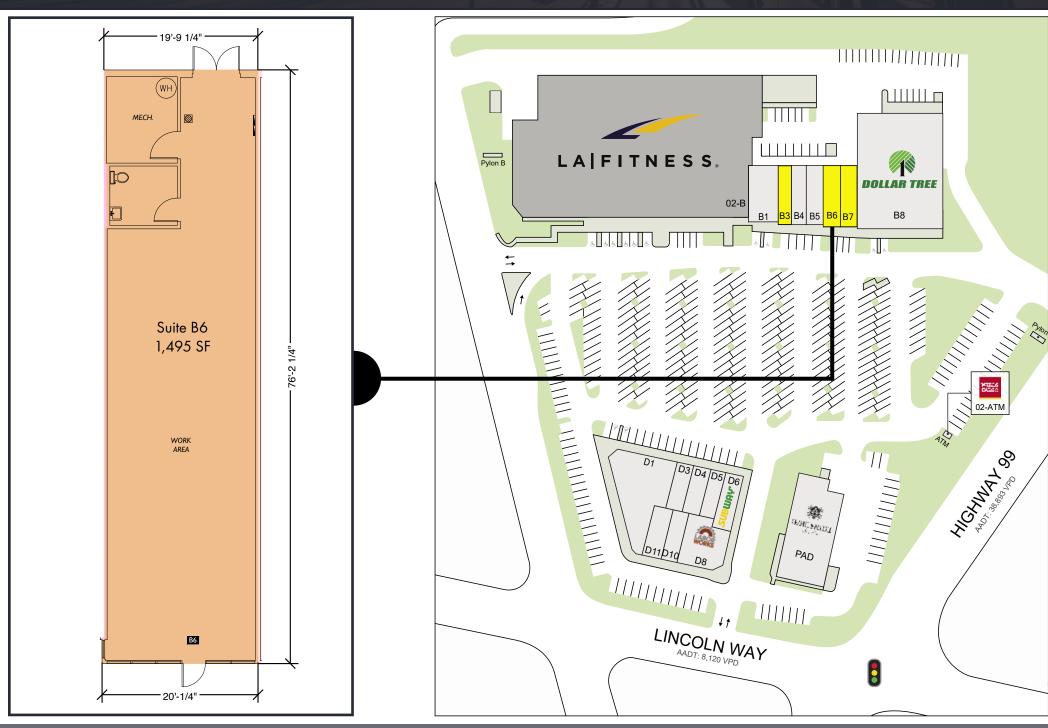

## SITE PLAN

| Suite# | Tenant                            | SF     |
|--------|-----------------------------------|--------|
| 02     | Wells Fargo Bank - ATM            | 0      |
| B1     | T'Zen Nail Spa Lounge             | 2,425  |
| B3     | Available                         | 1,226  |
| B4     | Mukilteo Chiropractic Clinic      | 1,386  |
| B5     | Mustache Milktea                  | 1,400  |
| B6     | Available                         | 1,495  |
| B7     | Available                         | 1,482  |
| B8     | Dollar Tree                       | 14,449 |
| D1     | DaVita                            | 6,950  |
| D3     | New Lease! 99 Barbershop NOW OPEN | 1,080  |
| D4     | Sushi Blue                        | 1,080  |
| D5     | Sixela Beauty                     | 1,080  |
| D6     | Subway                            | 993    |
| D8     | LaborWorks                        | 2,480  |
| D10    | Edward Jones                      | 1,200  |
| D11    | KJH Dental                        | 1,495  |
| PAD    | Granite and Marble Specialties    | 6,808  |

AVAILABLE OCCUPIED NAP

Suites B6 & B7 can be combined (2,977 SF)

Kara Farley

Kara Farley

Kara Farley