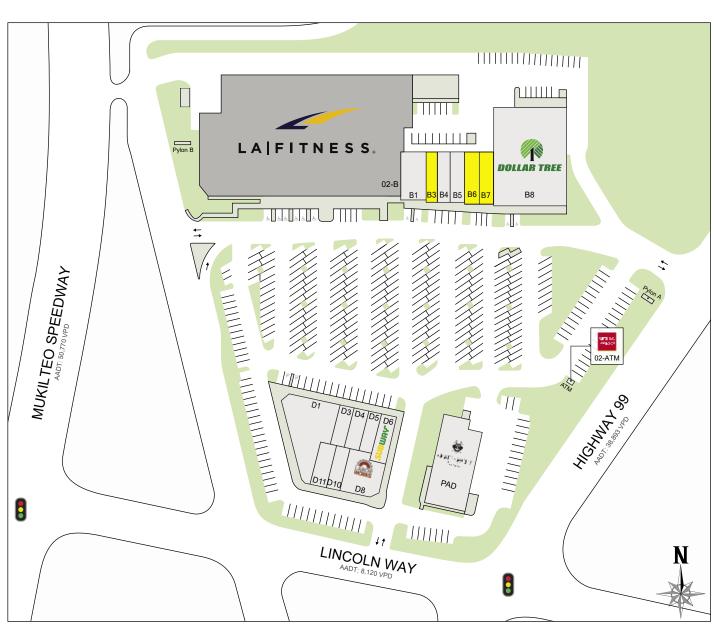

## SITE PLAN

| Suite# | Tenant                            | SF     |
|--------|-----------------------------------|--------|
| 02     | Wells Fargo Bank - ATM            | 0      |
| B1     | T'Zen Nail Spa Lounge             | 2,425  |
| B3     | Available                         | 1,226  |
| B4     | Mukilteo Chiropractic Clinic      | 1,386  |
| B5     | Mustache Milktea                  | 1,400  |
| B6     | Available                         | 1,495  |
| B7     | Available                         | 1,482  |
| B8     | Dollar Tree                       | 14,449 |
| D1     | DaVita                            | 6,950  |
| D3     | New Lease! 99 Barbershop NOW OPEN | 1,080  |
| D4     | Sushi Blue                        | 1,080  |
| D5     | Sixela Beauty                     | 1,080  |
| D6     | Subway                            | 993    |
| D8     | LaborWorks                        | 2,480  |
| D10    | Edward Jones                      | 1,200  |
| D11    | KJH Dental                        | 1,495  |
| PAD    | Granite and Marble Specialties    | 6,808  |

AVAILABLE OCCUPIED NAP

Suites B6 & B7 can be combined (2,977 SF)

Kara Farley

Kara Farley

Kara Farley