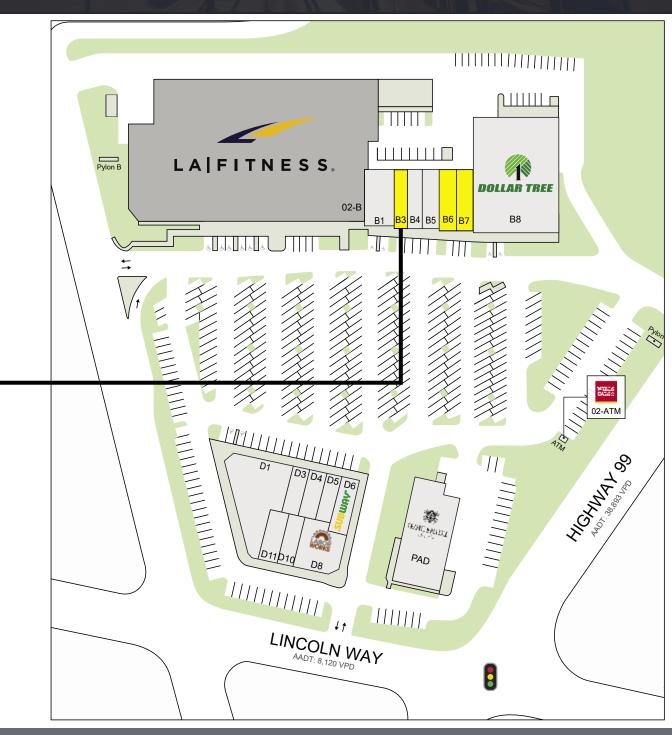

## SITE PLAN

| Suite# | Tenant                            | SF     |
|--------|-----------------------------------|--------|
| 02     | Wells Fargo Bank - ATM            | 0      |
| B1     | T'Zen Nail Spa Lounge             | 2,425  |
| B3     | Available                         | 1,226  |
| B4     | Mukilteo Chiropractic Clinic      | 1,386  |
| B5     | Mustache Milktea                  | 1,400  |
| B6     | Available                         | 1,495  |
| B7     | Available                         | 1,482  |
| B8     | Dollar Tree                       | 14,449 |
| D1     | DaVita                            | 6,950  |
| D3     | New Lease! 99 Barbershop NOW OPEN | 1,080  |
| D4     | Sushi Blue                        | 1,080  |
| D5     | Sixela Beauty                     | 1,080  |
| D6     | Subway                            | 993    |
| D8     | LaborWorks                        | 2,480  |
| D10    | Edward Jones                      | 1,200  |
| D11    | KJH Dental                        | 1,495  |
| PAD    | Granite and Marble Specialties    | 6,808  |

AVAILABLE OCCUPIED NAP

Suites B6 & B7 can be combined (2,977 SF)

Kara Farley

Kara Farley

Kara Farley