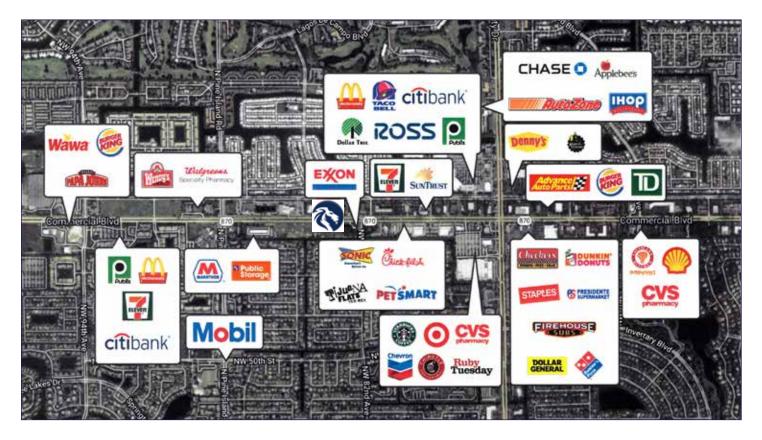

### LOCATION OVERVIEW

Located along the south side of West Commercial Boulevard, between North University Drive and North Pine Island Road. Less than two miles east of the Sawgrass Expressway.

Lots also approved for multi-family development / 45 units per acre, mixed use retail or office.

### **CITY INFORMATION**

| City:           | Lauderhill                                                  |
|-----------------|-------------------------------------------------------------|
| Market:         | South Florida                                               |
| Traffic Count:  | 50,000                                                      |
| Submarket:      | West Broward                                                |
| Cross Streets:  | W. Commercial Blvd., N. Pine Island Rd. & N. University Dr. |
| Side of Street: | South                                                       |
|                 |                                                             |