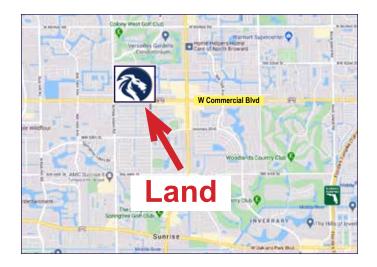

### LOCATION OVERVIEW

Located along the south side of West Commercial Boulevard, between North University Drive and North Pine Island Road. Less than two miles east of the Sawgrass Expressway.

Lots also approved for multi-family development / 45 units per acre, mixed use retail or office.

### **CITY INFORMATION**

| City:           | Lauderhill                                                  |
|-----------------|-------------------------------------------------------------|
| Market:         | South Florida                                               |
| Traffic Count:  | 50,000                                                      |
| Submarket:      | West Broward                                                |
| Cross Streets:  | W. Commercial Blvd., N. Pine Island Rd. & N. University Dr. |
| Side of Street: | South                                                       |
|                 |                                                             |