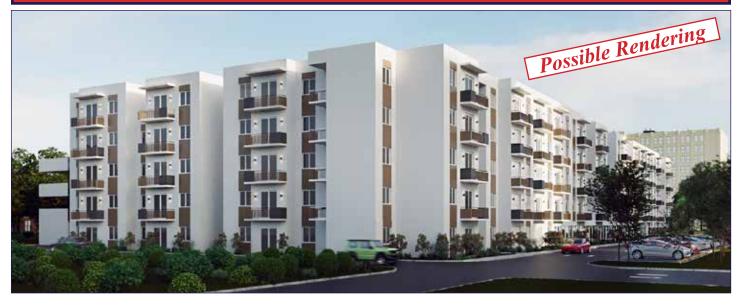

±3.32 ACRES VACANT LAND FOR SALE • Approved for 45 units/acre Multi-Family!

### **PROPERTY HIGHLIGHTS:**

- ±3.32 Acres selling as a whole
- 5 Lots of ±29,000 SF with 500 feet of frontage on major busy road, on waterfront
- Lots also approved for multi-family development / 45 units per acre, mixed use retail or office
- Will consider build-to-suit leaseback/sale
- Zoned: CG, City of Lauderhill
- On busy Commercial Blvd. near N. University
  Drive
- Convenient to Florida's Turnpike, I-75 and I-95