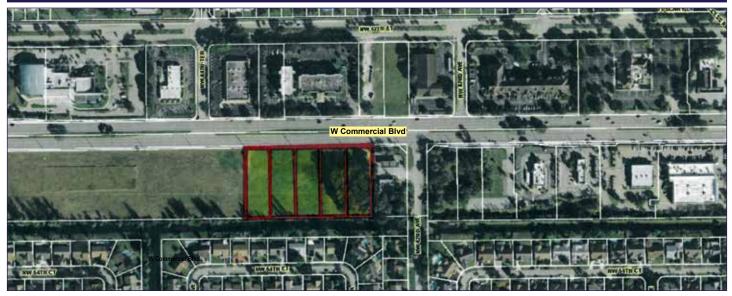

### **PROPERTY HIGHLIGHTS:**

- ±3.32 Acres selling as a whole
- 5 Lots of ±29,000 SF with 500 feet of frontage on major busy road, on waterfront
- Lots also approved for multi-family development / 45 units per acre, mixed use retail or office
- Will consider build-to-suit leaseback/sale
- Zoned: CG, City of Lauderhill
- On busy Commercial Blvd. near N. University
  Drive
- Convenient to Florida's Turnpike, I-75 and I-95

### LOCATION OVERVIEW

Located along the south side of West Commercial Boulevard, between North University Drive and North Pine Island Road. Less than two miles east of the Sawgrass Expressway.

Lots also approved for multi-family development / 45 units per acre, mixed use retail or office.