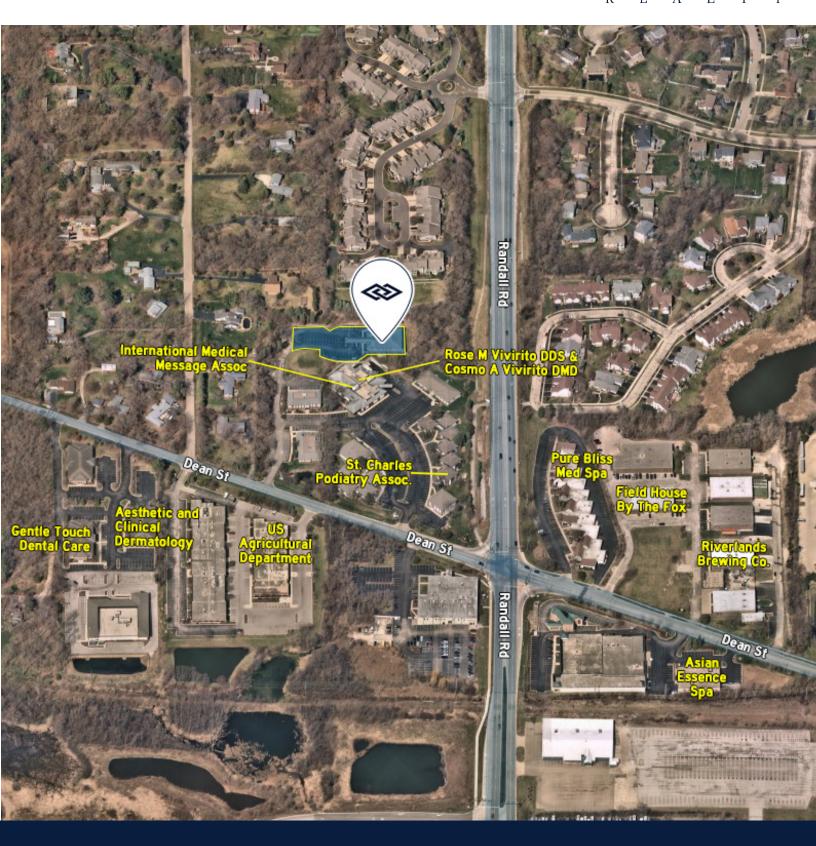

## **LOCATION DESCRIPTION**

2340 Dean Street is located northwest of the Randallwood Office Center in St. Charles, IL.