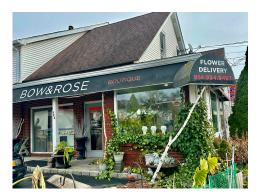

## 604 N. MAIN STREET, PORT CHESTER, NY EXISTING FLORAL SHOP, CAN BE RETAIL OR FOOD

ADDRESS: 604 N. Main Street, Port Chester, NY

SIZE: 1,000 +/- RSF RENT: \$48 RSF

INFO: 604 N. MAIN STREET, PORT CHESTER, NY

EXISTING FLORAL SHOP OR CAN BE FOOD OR RETAIL

 $1,000 + RSF \times 48 RSF + 7.87 RSF NET EXPENSES = $4,656.83 MO.$ 

LARGE RETAIL WINDOWS

LOCATED AT BUSY SHOPPING CENTER

**NEXT TO THE FAMOUS CARVEL ICE CREAM** 