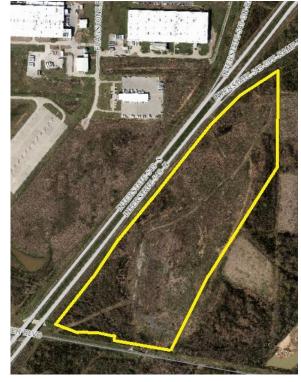

## \$65,000 per AC

Interstate 49, between Custer Blvd & Roberts Blvd Fort Smith, AR 72916

High visibility land available for development at Interstate 49 Business Park. Lot has approximately 73.69 acres for \$65,000 per acre. Sellers may subdivide acreage based on suitable terms and uses. Located in east Fort Smith in Fort Chaffee, this property offers great accessibility and interstate frontage for a number of businesses uses from industrial to heavy commercial.