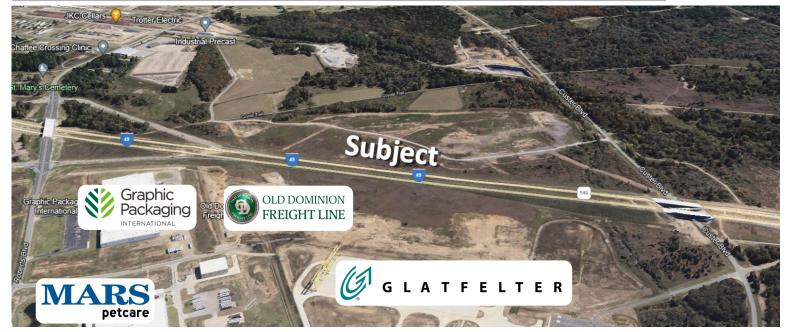

## \$65,000 per AC

Interstate 49, between Custer Blvd & Roberts Blvd Fort Smith, AR 72916

High visibility land available for development at Interstate 49 Business Park. Lot has approximately 73.69 acres for \$65,000 per acre. Sellers may subdivide acreage based on suitable terms and uses. Located in east Fort Smith in Fort Chaffee, this property offers great accessibility and interstate frontage for a number of businesses uses from industrial to heavy commercial.