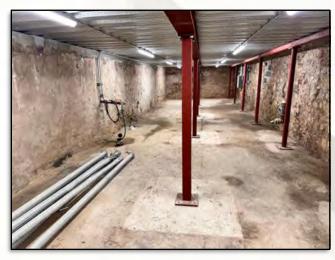

### **Interior Photos**

BRENDA SLAVIK – 847.508.9399 brenda@resourcecommercial.net

TRIP McDONOUGH – 773-255-4651 <a href="mailto:trip@resourcecommercial.net">trip@resourcecommercial.net</a>

10 – 12 S. Park Ave., Lombard IL

#### **RESTAURANT SPACE**

- •Prime Restaurant Location: Commercial retail space available for lease, ideally suited for a restaurant, with a prime location that attracts foot traffic and visibility.
- •Spacious Main Area: 2,120 square feet retail space including original timber roof truss and exposed brick walls designed to accommodate a variety of restaurant layouts and configurations.
- •Additional Storage Space: 800 square feet of basement area for dry and cool storage, offering ample room for inventory and kitchen supplies.
- •Inviting Outdoor Dining: 180 square feet of outdoor dining area at the front of the premises, perfect for creating an inviting alfresco experience.
- •Versatile Rear Outdoor Space: Additional outdoor space at the rear, ideal for private parking or additional outdoor/alfresco dining or event space.
- •Flexible Usage: Total rental amount based on the 2,120 square feet of main retail area, with added value from the extra outdoor and storage areas.
- •High Visibility & Accessibility: Located in a high-traffic area with easy access for customers and deliveries, enhancing the potential for business success.