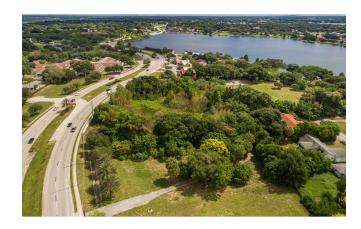

## 1101 Cypress Gardens Boulevard Winter Haven, FL 33884

C-3 Zoned | Hwy 27 Easy Acces 1.4 Parcels | 5.33 Acres Lot Size MLS ID: P4712420 \$999,000

This 5.33-acre commercial vacant land site on Cypress Gardens Boulevard is a rare opportunity to own prime real estate. It features 550 feet of road frontage, 4 separate parcels, and a 1.5-acre lake (Lake Rey) classified as a Lake in Polk County, Florida. With 2 access points on either side of the lake and utilities such as city water, electric, gas-LP, and public sewer, it offers convenience. Designated as CR (Commercial Retail) by The City of Winter Haven, it allows for various commercial developments. Located near LEGOLAND Florida, it offers easy access to US Hwy 27 and Downtown Winter Haven. With limited vacant commercial development parcels available, it benefits from high traffic and exposure. The listing price of \$999,000 includes all four parcels, with Parcel A having the address of 1101 Cypress Gardens Boulevard.