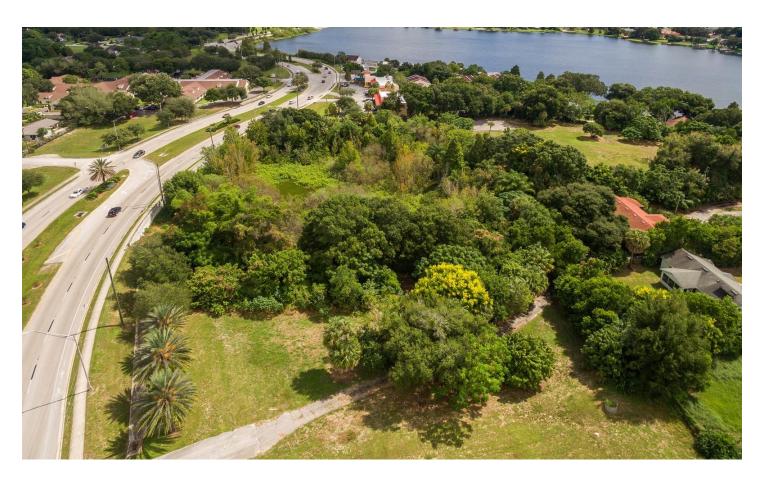

## 1101 Cypress Gardens Boulevard Winter Haven, FL 33884

C-3 Zoned | Hwy 27 Easy Acces 1.4 Parcels | 5.33 Acres Lot Size MLS ID: P4712420 \$999,000

This 5.33-acre commercial vacant land site on Cypress Gardens Boulevard is a rare opportunity to own prime real estate. It features 550 feet of road frontage, 4 separate parcels, and a 1.5-acre lake (Lake Rey) classified as a Lake in Polk County, Florida. With 2 access points on either side of the lake and utilities such as city water, electric, gas-LP, and public sewer, it offers convenience. Designated as CR (Commercial Retail) by The City of Winter Haven, it allows for various commercial developments. Located near LEGOLAND Florida, it offers easy access to US Hwy 27 and Downtown Winter Haven. With limited vacant commercial development parcels available, it benefits from high traffic and exposure. The listing price of \$999,000 includes all four parcels, with Parcel A having the address of 1101 Cypress Gardens Boulevard.