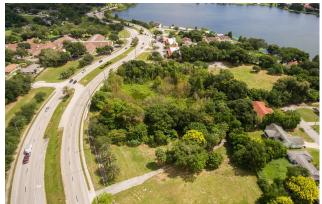

## 1101 Cypress Gardens Boulevard Winter Haven, FL 33884

C-3 Zoned | Hwy 27 Easy Acces 1.4 Parcels | 5.33 Acres Lot Size MLS ID: P4712420 \$999,000

This 5.33-acre commercial vacant land site on Cypress Gardens Boulevard is a rare opportunity to own prime real estate. It features 550 feet of road frontage, 4 separate parcels, and a 1.5-acre lake (Lake Rey) classified as a Lake in Polk County, Florida. With 2 access points on either side of the lake and utilities such as city water, electric, gas-LP, and public sewer, it offers convenience. Designated as CR (Commercial Retail) by The City of Winter Haven, it allows for various commercial developments. Located near LEGOLAND Florida, it offers easy access to US Hwy 27 and Downtown Winter Haven. With limited vacant commercial development parcels available, it benefits from high traffic and exposure. The listing price of \$999,000 includes all four parcels, with Parcel A having the address of 1101 Cypress Gardens Boulevard.