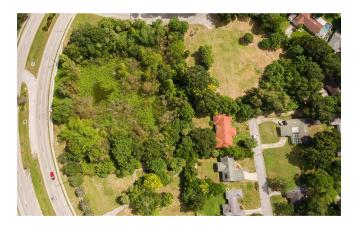

## 1101 Cypress Gardens Boulevard Winter Haven, FL 33884

C-3 Zoned | Hwy 27 Easy Acces 1.4 Parcels | 5.33 Acres Lot Size MLS ID: P4712420 \$999,000

This 5.33-acre commercial vacant land site on Cypress Gardens Boulevard is a rare opportunity to own prime real estate. It features 550 feet of road frontage, 4 separate parcels, and a 1.5-acre lake (Lake Rey) classified as a Lake in Polk County, Florida. With 2 access points on either side of the lake and utilities such as city water, electric, gas-LP, and public sewer, it offers convenience. Designated as CR (Commercial Retail) by The City of Winter Haven, it allows for various commercial developments. Located near LEGOLAND Florida, it offers easy access to US Hwy 27 and Downtown Winter Haven. With limited vacant commercial development parcels available, it benefits from high traffic and exposure. The listing price of \$999,000 includes all four parcels, with Parcel A having the address of 1101 Cypress Gardens Boulevard.