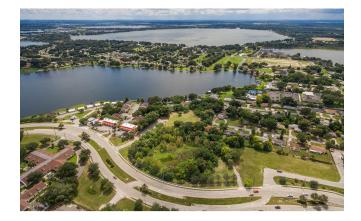

## 1101 Cypress Gardens Boulevard Winter Haven, FL 33884

C-3 Zoned | Hwy 27 Easy Acces 1.4 Parcels | 5.33 Acres Lot Size MLS ID: P4712420 \$999,000

This 5.33-acre commercial vacant land site on Cypress Gardens Boulevard is a rare opportunity to own prime real estate. It features 550 feet of road frontage, 4 separate parcels, and a 1.5-acre lake (Lake Rey) classified as a Lake in Polk County, Florida. With 2 access points on either side of the lake and utilities such as city water, electric, gas-LP, and public sewer, it offers convenience. Designated as CR (Commercial Retail) by The City of Winter Haven, it allows for various commercial developments. Located near LEGOLAND Florida, it offers easy access to US Hwy 27 and Downtown Winter Haven. With limited vacant commercial development parcels available, it benefits from high traffic and exposure. The listing price of \$999,000 includes all four parcels, with Parcel A having the address of 1101 Cypress Gardens Boulevard.