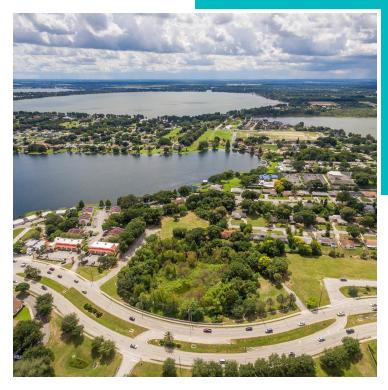

## 1101 Cypress Gardens Boulevard Winter Haven, FL 33884

C-3 Zoned | Hwy 27 Easy Acces 1.4 Parcels | 5.33 Acres Lot Size MLS ID: P4712420 \$999,000

This 5.33-acre commercial vacant land site on Cypress Gardens Boulevard is a rare opportunity to own prime real estate. It features 550 feet of road frontage, 4 separate parcels, and a 1.5-acre lake (Lake Rey) classified as a Lake in Polk County, Florida. With 2 access points on either side of the lake and utilities such as city water, electric, gas-LP, and public sewer, it offers convenience. Designated as CR (Commercial Retail) by The City of Winter Haven, it allows for various commercial developments. Located near LEGOLAND Florida, it offers easy access to US Hwy 27 and Downtown Winter Haven. With limited vacant commercial development parcels available, it benefits from high traffic and exposure. The listing price of \$999,000 includes all four parcels, with Parcel A having the address of 1101 Cypress Gardens Boulevard.