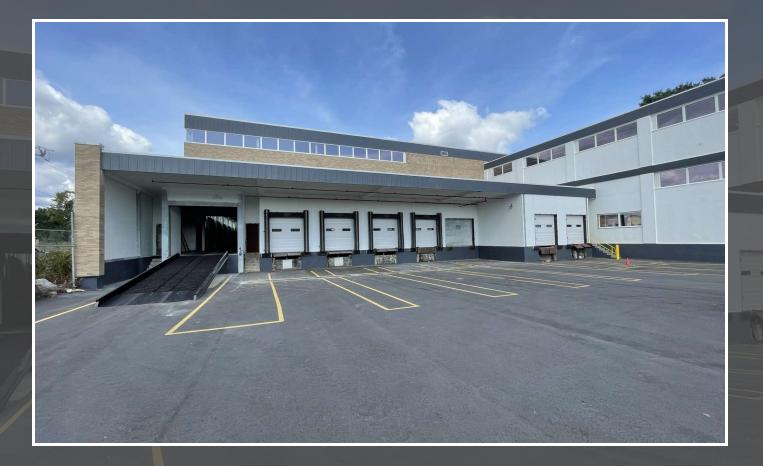

#### **PROPERTY DESCRIPTION**

180 Mill Street is a 98,225 SF industrial building with up to 58,000 SF of available warehouse/distribution space (split between multiple levels), which can be subdivided down to 18,000 SF. There are up to 7 loading docks, and one dock that has been ramped to provide drive-in access. The space has been updated with new paint, windows and LED lighting throughout.

#### **PROPERTY HIGHLIGHTS**

- Seven (7) Trailer Height Loading Docks
- One (1) Drive-In Door (Ramped)
- 19' Clear Ceiling Heights
- 20' x 20' and 20 x 40' Column Spacing
- New Paint and Windows
- New LED Lighting
- Convenient Access to RTE 10/ I-95