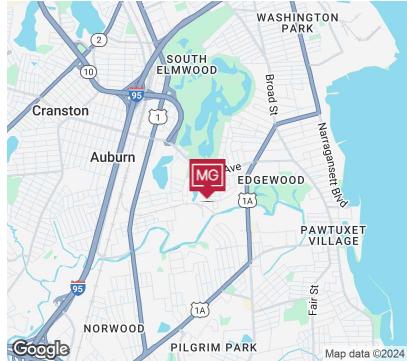

#### **LOCATION DESCRIPTION**

180 Mill Street is located towards the end of Mill Street just south of Park Avenue in Cranston, Rhode Island. It is centrally located between Cranston, Providence and Warwick with convenient access to Route 10 and within 1.5 miles of I-95. The property is located less than 6 miles of Providence, and within 20 miles of Quonset, 45 miles of Worcester and 55 miles of Boston.