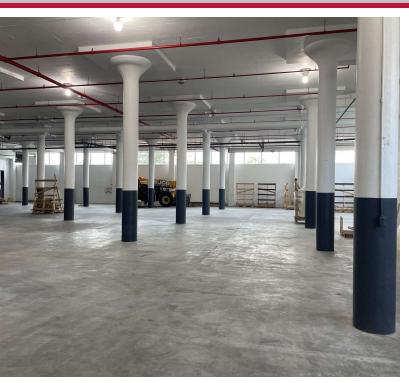

#### **PROPERTY DESCRIPTION**

180 Mill Street is a 98,225 SF industrial building with up to 58,000 SF of available warehouse/distribution space (split between multiple levels), which can be subdivided down to 18,000 SF. There are up to 7 loading docks, and one dock that has been ramped to provide drive-in access. The space has been updated with new paint, windows and LED lighting throughout.

#### **PROPERTY HIGHLIGHTS**

- Seven (7) Trailer Height Loading Docks
- One (1) Drive-In Door (Ramped)
- 19' Clear Ceiling Heights
- 20' x 20' and 20 x 40' Column Spacing
- New Paint and Windows
- New LED Lighting
- Convenient Access to RTE 10/ I-95