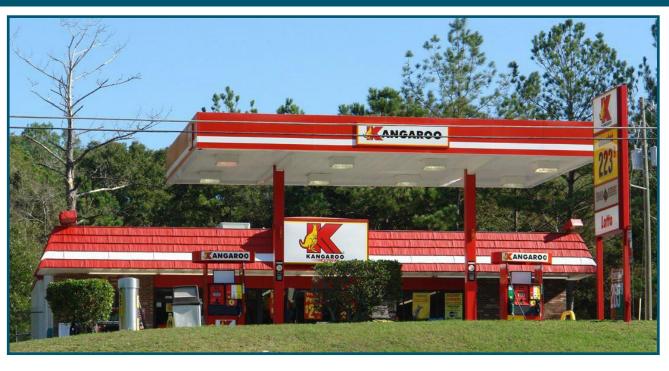

### FOR SALE

14411 US Hwy 441, Alachua, FL 32615

#### **PROPERTY HIGHLIGHTS**

- » PROPERTY FOR SALE: 1.26 AC with a 2,580 SF building
- » Former gas/convenience store with excellent visibility.
- » Site is located on a highly trafficked corridor, with traffic counts of 19,600 AADT
- » Built in 1985
- » 12 Parking Spaces