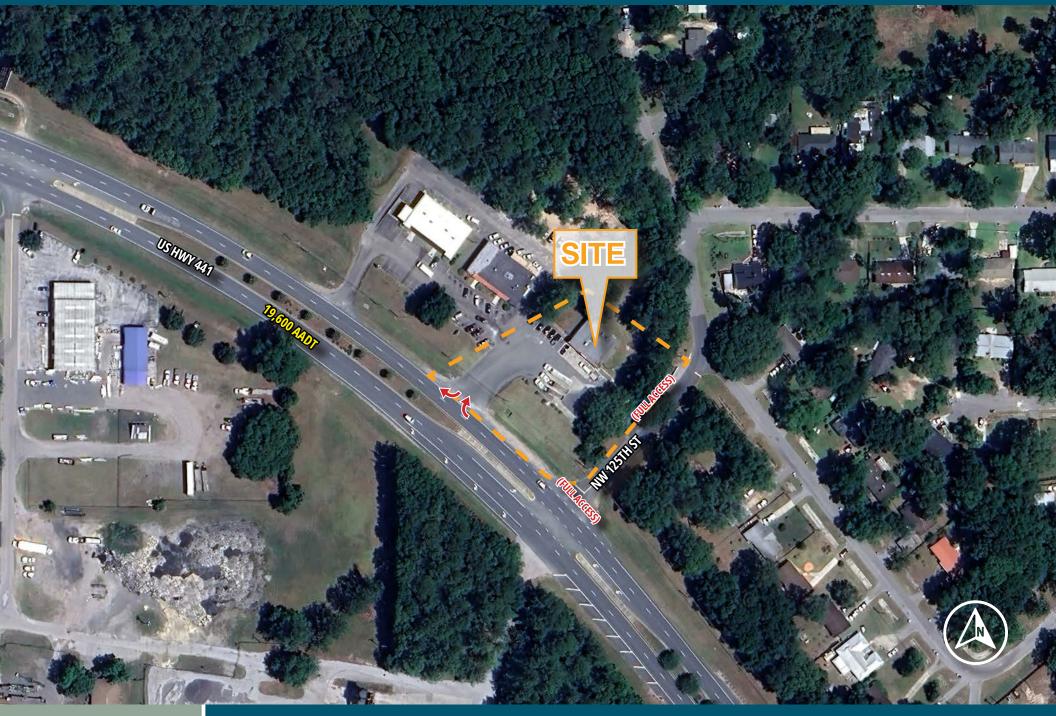

#### **PROPERTY HIGHLIGHTS**

- » PROPERTY FOR SALE: 1.26 AC with a 2,580 SF building
- » Former gas/convenience store with excellent visibility.
- » Site is located on a highly trafficked corridor, with traffic counts of 19,600 AADT
- » Built in 1985
- » 12 Parking Spaces