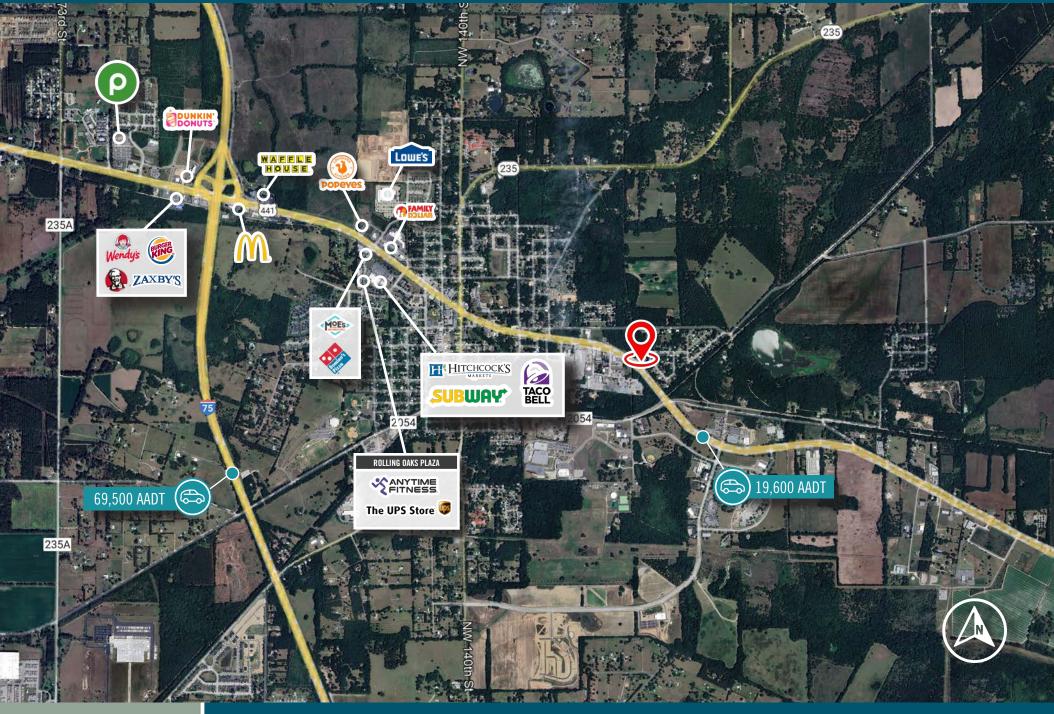

#### **PROPERTY HIGHLIGHTS**

- » PROPERTY FOR SALE: 1.26 AC with a 2,580 SF building
- » Former gas/convenience store with excellent visibility.
- » Site is located on a highly trafficked corridor, with traffic counts of 19,600 AADT
- » Built in 1985
- » 12 Parking Spaces