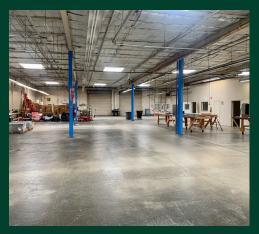

## **Property Highlights**

- Total Space: ±24,500 SF (can be divisible)
  - Office Space: ±4,000 SF; Warehouse: ±20,500 SF
- Excellent Hwy 101 Frontage with Building Signage Available
- Insulated Warehouse
- Skylights, Fully Sprinklered
- 3 Grade-level Doors
  - Dock loading possible, retrofitted by owner
- 15' Clear Height
- Power: 800 amps, 480V, 3-phase, 200 amps, 220V
- Great access off Hwy 101; Minutes from SFO
- Available Now
- Asking: \$1.50/SF/Month NNN
- OPEX: \$0.15/SF/Month