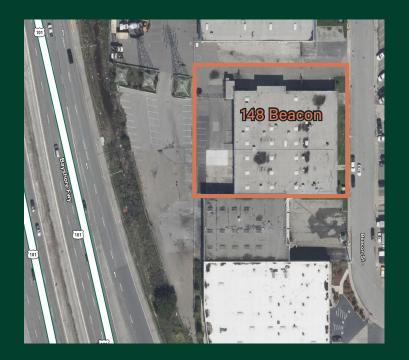

# 148 Beacon Street South San Francisco, California

**AVAILABLE NOW** 

\* MOVE-IN SPECIAL \* 3 Months Free, Months 4-12 \$1.00/SF/Month NNN for 5-year term \*

\*\* PROCURING AGENT BONUS of \$20,000 for 5-year term signed before December 31, 2024 \*\*