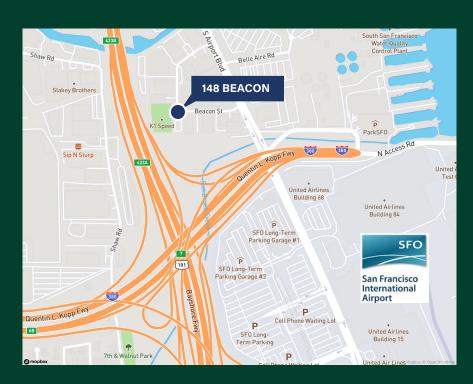

# 148 Beacon Street South San Francisco, California

**AVAILABLE NOW** 

\* MOVE-IN SPECIAL \* 3 Months Free, Months 4-12 \$1.00/SF/Month NNN for 5-year term \*

\*\* PROCURING AGENT BONUS of \$20,000 for 5-year term signed before December 31, 2024 \*\*