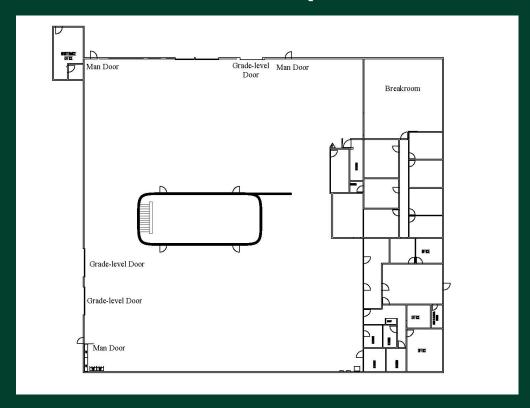

# Floor Plan (not to scale)

## **Property Highlights**

- Total Space: ±24,500 SF (can be divisible)
  - Office Space: ±4,000 SF; Warehouse: ±20,500 SF
- Excellent Hwy 101 Frontage with Building Signage Available
- Insulated Warehouse
- Skylights, Fully Sprinklered
- 3 Grade-level Doors
  - Dock loading possible, retrofitted by owner
- 15' Clear Height
- Power: 800 amps, 480V, 3-phase, 200 amps, 220V
- Great access off Hwy 101; Minutes from SFO
- Available Now
- Asking: \$1.50/SF/Month NNN
- OPEX: \$0.15/SF/Month