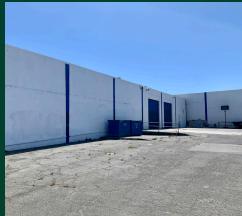

## **Property Highlights**

- Total Space: ±24,500 SF (can be divisible)
  - Office Space: ±4,000 SF; Warehouse: ±20,500 SF
- Excellent Hwy 101 Frontage with Building Signage Available
- Insulated Warehouse
- Skylights, Fully Sprinklered
- 3 Grade-level Doors
  - Dock loading possible, retrofitted by owner
- 15' Clear Height
- Power: 800 amps, 480V, 3-phase, 200 amps, 220V
- Great access off Hwy 101; Minutes from SFO
- Available Now
- Asking: \$1.50/SF/Month NNN
- OPEX: \$0.15/SF/Month