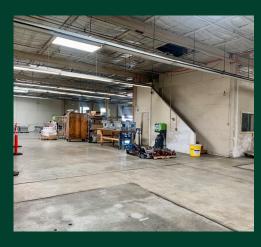

## **Property Highlights**

- Total Space: ±24,500 SF (can be divisible)
  - Office Space: ±4,000 SF; Warehouse: ±20,500 SF
- Excellent Hwy 101 Frontage with Building Signage Available
- Insulated Warehouse
- Skylights, Fully Sprinklered
- 3 Grade-level Doors
  - Dock loading possible, retrofitted by owner
- 15' Clear Height
- Power: 800 amps, 480V, 3-phase, 200 amps, 220V
- Great access off Hwy 101; Minutes from SFO
- Available Now
- Asking: \$1.50/SF/Month NNN
- OPEX: \$0.15/SF/Month