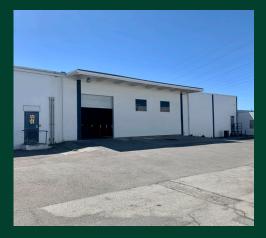

## **Property Highlights**

- Total Space: ±24,500 SF (can be divisible)
  - Office Space: ±4,000 SF; Warehouse: ±20,500 SF
- Excellent Hwy 101 Frontage with Building Signage Available
- Insulated Warehouse
- Skylights, Fully Sprinklered
- 3 Grade-level Doors
  - Dock loading possible, retrofitted by owner
- 15' Clear Height
- Power: 800 amps, 480V, 3-phase, 200 amps, 220V
- Great access off Hwy 101; Minutes from SFO
- Available Now
- Asking: \$1.50/SF/Month NNN
- OPEX: \$0.15/SF/Month