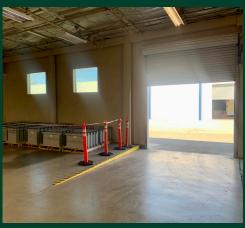

## **Property Highlights**

- Total Space: ±24,500 SF (can be divisible)
  - Office Space: ±4,000 SF; Warehouse: ±20,500 SF
- Excellent Hwy 101 Frontage with Building Signage Available
- Insulated Warehouse
- Skylights, Fully Sprinklered
- 3 Grade-level Doors
  - Dock loading possible, retrofitted by owner
- 15' Clear Height
- Power: 800 amps, 480V, 3-phase, 200 amps, 220V
- Great access off Hwy 101; Minutes from SFO
- Available Now
- Asking: \$1.50/SF/Month NNN
- OPEX: \$0.15/SF/Month