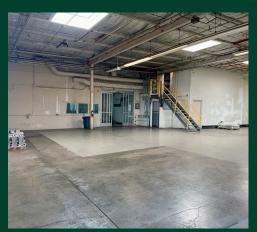

## **Property Highlights**

- Total Space: ±24,500 SF (can be divisible)
  - Office Space: ±4,000 SF; Warehouse: ±20,500 SF
- Excellent Hwy 101 Frontage with Building Signage Available
- Insulated Warehouse
- Skylights, Fully Sprinklered
- 3 Grade-level Doors
  - Dock loading possible, retrofitted by owner
- 15' Clear Height
- Power: 800 amps, 480V, 3-phase, 200 amps, 220V
- Great access off Hwy 101; Minutes from SFO
- Available Now
- Asking: \$1.50/SF/Month NNN
- OPEX: \$0.15/SF/Month