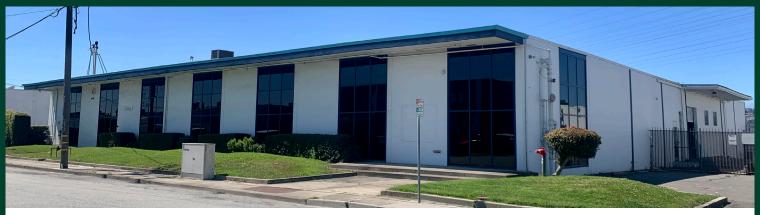

# 148 Beacon Street South San Francisco, California

**AVAILABLE NOW** 

\* MOVE-IN SPECIAL \* 3 Months Free, Months 4-12 \$1.00/SF/Month NNN for 5-year term \*

\*\* PROCURING AGENT BONUS of \$20,000 for 5-year term signed before December 31, 2024 \*\*

## **Property Highlights**

- Total Space: ±24,500 SF (can be divisible)
  - Office Space: ±4,000 SF; Warehouse: ±20,500 SF
- Excellent Hwy 101 Frontage with Building Signage Available
- Insulated Warehouse
- Skylights, Fully Sprinklered
- 3 Grade-level Doors
  - Dock loading possible, retrofitted by owner
- 15' Clear Height
- Power: 800 amps, 480V, 3-phase, 200 amps, 220V
- Great access off Hwy 101; Minutes from SFO
- Available Now
- Asking: \$1.50/SF/Month NNN
- OPEX: \$0.15/SF/Month