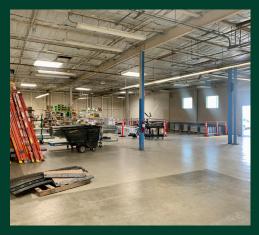

## **Property Highlights**

- Total Space: ±24,500 SF (can be divisible)
  - Office Space: ±4,000 SF; Warehouse: ±20,500 SF
- Excellent Hwy 101 Frontage with Building Signage Available
- Insulated Warehouse
- Skylights, Fully Sprinklered
- 3 Grade-level Doors
  - Dock loading possible, retrofitted by owner
- 15' Clear Height
- Power: 800 amps, 480V, 3-phase, 200 amps, 220V
- Great access off Hwy 101; Minutes from SFO
- Available Now
- Asking: \$1.50/SF/Month NNN
- OPEX: \$0.15/SF/Month