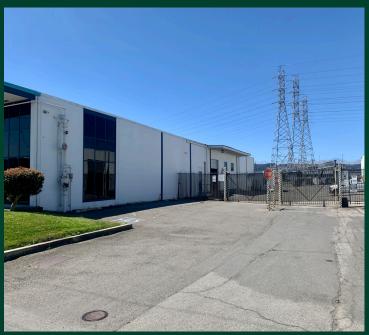

## **Property Highlights**

- Total Space: ±24,500 SF (can be divisible)
  - Office Space: ±4,000 SF; Warehouse: ±20,500 SF
- Excellent Hwy 101 Frontage with Building Signage Available
- Insulated Warehouse
- Skylights, Fully Sprinklered
- 3 Grade-level Doors
  - Dock loading possible, retrofitted by owner
- 15' Clear Height
- Power: 800 amps, 480V, 3-phase, 200 amps, 220V
- Great access off Hwy 101; Minutes from SFO
- Available Now
- Asking: \$1.50/SF/Month NNN
- OPEX: \$0.15/SF/Month