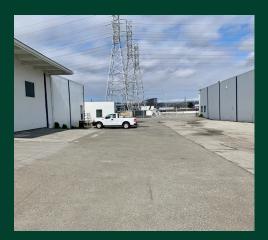

## **Property Highlights**

- Total Space: ±24,500 SF (can be divisible)
  - Office Space: ±4,000 SF; Warehouse: ±20,500 SF
- Excellent Hwy 101 Frontage with Building Signage Available
- Insulated Warehouse
- Skylights, Fully Sprinklered
- 3 Grade-level Doors
  - Dock loading possible, retrofitted by owner
- 15' Clear Height
- Power: 800 amps, 480V, 3-phase, 200 amps, 220V
- Great access off Hwy 101; Minutes from SFO
- Available Now
- Asking: \$1.50/SF/Month NNN
- OPEX: \$0.15/SF/Month