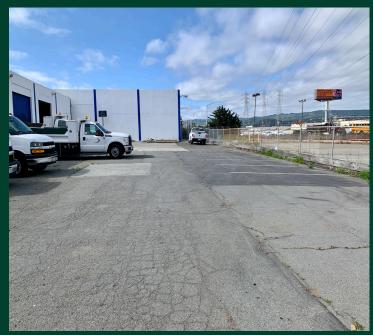

## **Property Highlights**

- Total Space: ±24,500 SF (can be divisible)
  - Office Space: ±4,000 SF; Warehouse: ±20,500 SF
- Excellent Hwy 101 Frontage with Building Signage Available
- Insulated Warehouse
- Skylights, Fully Sprinklered
- 3 Grade-level Doors
  - Dock loading possible, retrofitted by owner
- 15' Clear Height
- Power: 800 amps, 480V, 3-phase, 200 amps, 220V
- Great access off Hwy 101; Minutes from SFO
- Available Now
- Asking: \$1.50/SF/Month NNN
- OPEX: \$0.15/SF/Month