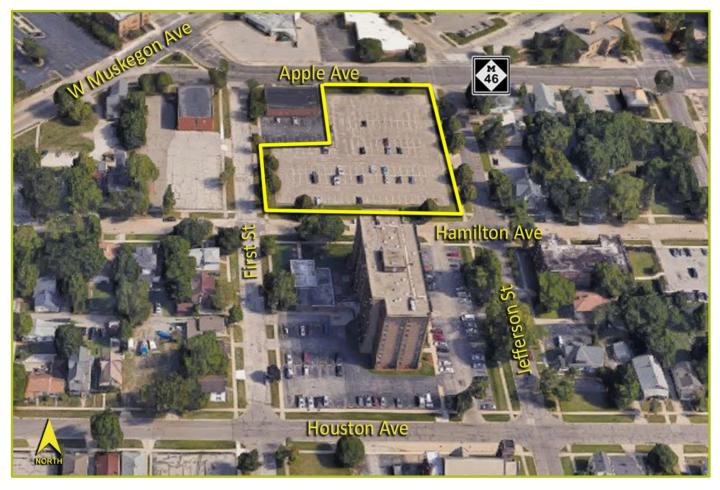

# For Lease

Aerial

- · Located on high visibility West Apple Avenue corridor in the heart of the court district
- Walking distance to downtown
- · Site surrounded by residential and business
- Ground floor commercial space in mixed-use 73-unit building
- Walk score of 84 "Very Walkable"
- Off-street parking potential
- Base rent includes white box build out
- Floor to ceiling storefront glass