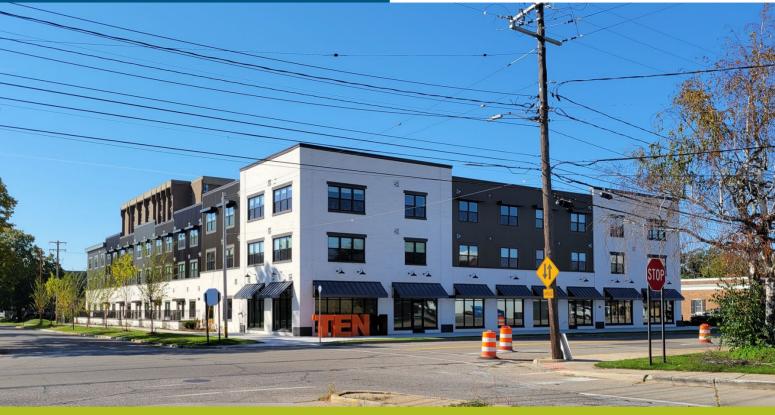

### **Commercial Space For Lease**

- 1,000 2,028 Square Feet Available
- New construction commercial space within a mixed-use, multi-story building in downtown Muskegon
- Situated within the busy Apple Avenue corridor in proximity to the Muskegon County administrative complex
- Walking distance to downtown restaurants and events
- Street level space would be an excellent location for legal services or professional office user, or a street retail operation
- Ample on-site parking within the professionally-managed development
- Asking rate includes developer build-out to white-box state
- Lease Price: \$12.50/SF/Yr NNN

### 1021 Jefferson Street Muskegon, Michigan