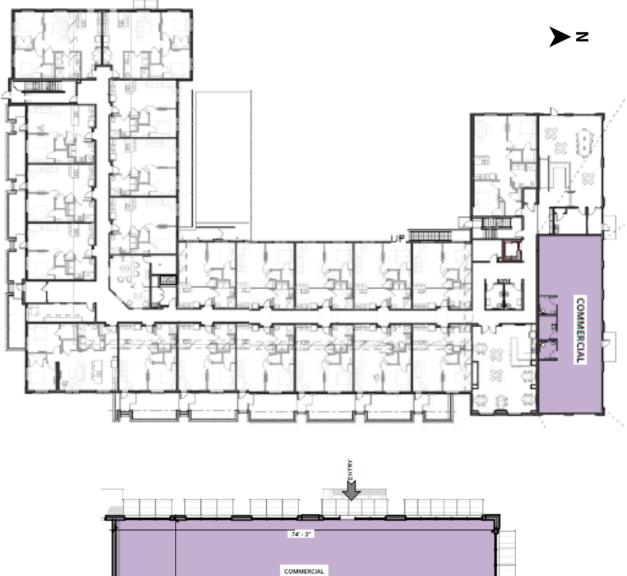

### 1021 Jefferson Street Muskegon, Michigan

For Lease

Floor Plan

74'-3" COMMERCIAL 1,843 SF

N ▲

For more information, please contact:

BRYAN BENCH 231 578 2508 bryanbench@corerealty.com

TROY WASSERMAN 231 750 9627 troywasserman@corerealty.com Connect with us: