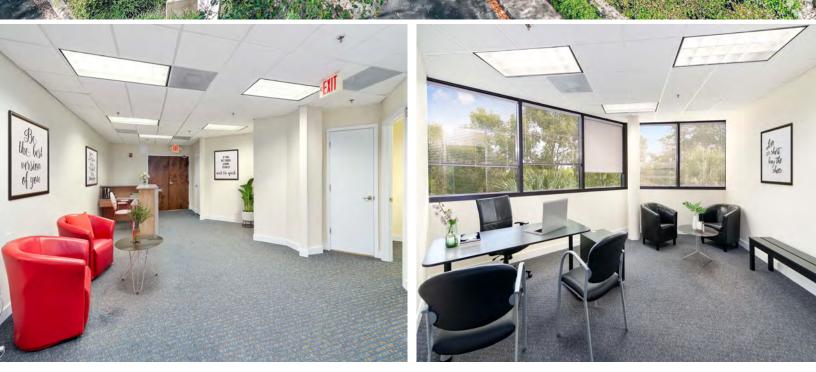

# **BUILDING HIGHLIGHTS**

- Three-story 46,496 SF "Class B" office building
- Beautiful, Grand Marble Lobby with Two-Story Atrium
- Immediate Occupancy Available
- Can Accommodate Office Users
- Parking ratio 4.00/1,000 SF
- Individual HVAC Systems for Flexible Working Hours
- Key Card Access for After Hours Access
- Close Proximity to Restaurants & Retail Establishments
- Convenient Access to the Sawgrass Expressway, Florida Turnpike, I-595 & I-95