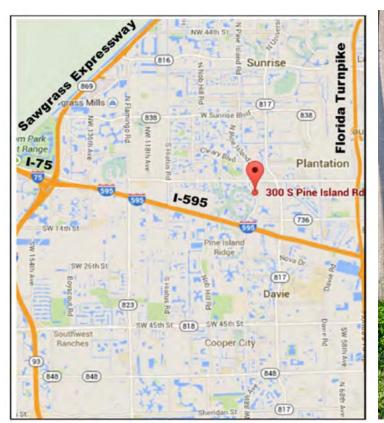

# **BUILDING HIGHLIGHTS**

- Three-story 46,496 SF "Class B" office building
- Beautiful, Grand Marble Lobby with Two-Story Atrium
- Immediate Occupancy Available
- Can Accommodate Office Users
- Parking ratio 4.00/1,000 SF
- Individual HVAC Systems for Flexible Working Hours
- Key Card Access for After Hours Access
- Close Proximity to Restaurants & Retail Establishments
- Convenient Access to the Sawgrass Expressway, Florida Turnpike, I-595 & I-95