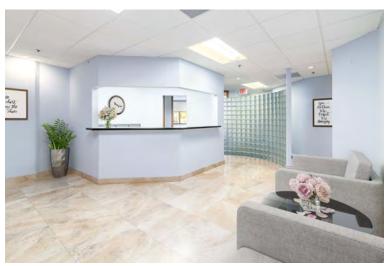

# **BUILDING HIGHLIGHTS**

- Three-story 46,496 SF "Class B" office building
- Beautiful, Grand Marble Lobby with Two-Story Atrium
- Immediate Occupancy Available
- Can Accommodate Office Users
- Parking ratio 4.00/1,000 SF
- Individual HVAC Systems for Flexible Working Hours
- Key Card Access for After Hours Access
- Close Proximity to Restaurants & Retail Establishments
- Convenient Access to the Sawgrass Expressway, Florida Turnpike, I-595 & I-95