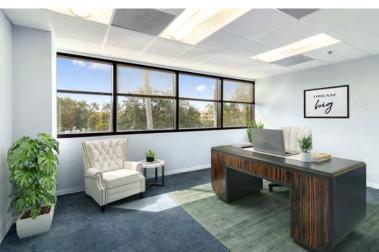

# **BUILDING HIGHLIGHTS**

- Three-story 46,496 SF "Class B" office building
- Beautiful, Grand Marble Lobby with Two-Story Atrium
- Immediate Occupancy Available
- Can Accommodate Office Users
- Parking ratio 4.00/1,000 SF
- Individual HVAC Systems for Flexible Working Hours
- Key Card Access for After Hours Access
- Close Proximity to Restaurants & Retail Establishments
- Convenient Access to the Sawgrass Expressway, Florida Turnpike, I-595 & I-95