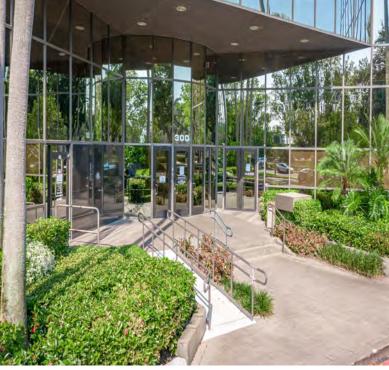

# **BUILDING HIGHLIGHTS**

- Three-story 46,496 SF "Class B" office building
- Beautiful, Grand Marble Lobby with Two-Story Atrium
- Immediate Occupancy Available
- Can Accommodate Office Users
- Parking ratio 4.00/1,000 SF
- Individual HVAC Systems for Flexible Working Hours
- Key Card Access for After Hours Access
- Close Proximity to Restaurants & Retail Establishments
- Convenient Access to the Sawgrass Expressway, Florida Turnpike, I-595 & I-95