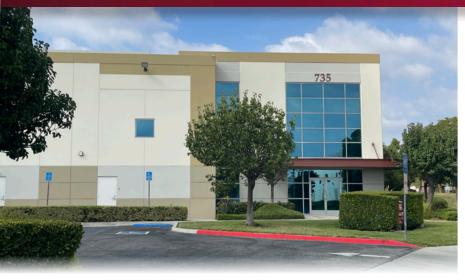

735 Challenger St, Brea, CA 92821

±21,340 SF (1st floor only)
Freestanding Industrial/
Flex Property

### THE OFFERING

Now offered by Lee & Associates - Orange, this ±21,340 square foot industrial flex property in Brea present an exceptional leasing opportunity with only the first floor available for lease, as the owner will occupy the second-floor office. The space features 24-foot ceilings and two ground-level doors, designed for efficient loading and flexible operations. It includes 39 parking spaces for the tenant, two office restrooms, and two warehouse restrooms. The warehouse is equipped with 800 amps, 277/480 volts (tenant to verify), supporting a variety of industrial uses. Approximately two-thirds of the warehouse is air-conditioned, making it suitable for temperature-sensitive operations.