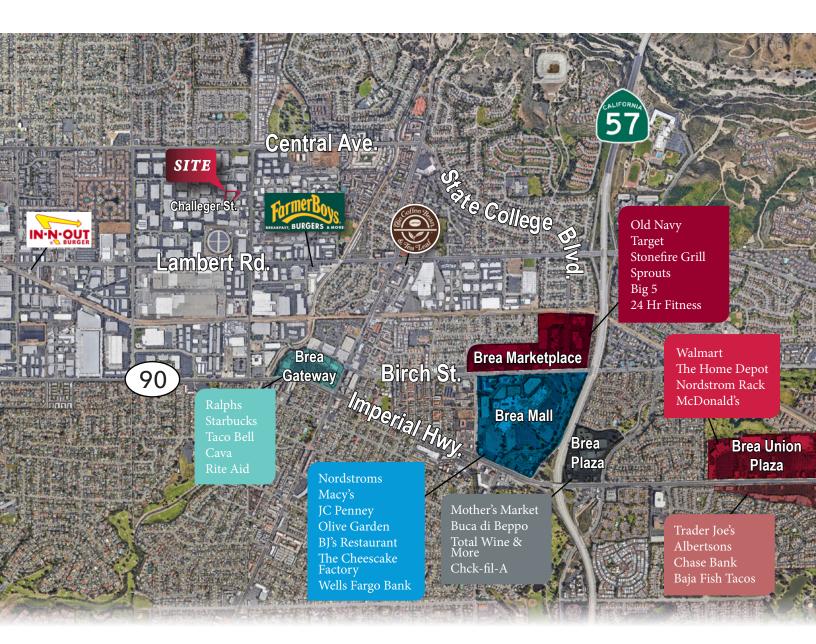

714.315.0877

735 Challenger St, Brea, CA 92821

±21,340 SF (1st floor only)
Freestanding Industrial/
Flex Property

## **FLOOR PLAN**



Not to Scale



John Son
Principal | Lee & Associates
D: 714.564.7183

D: /14.564./183 C: 562.665.1199

json@lee-associates.com DRE# 01069091 **Dan Son** 

Transaction Coordinator | Lee & Associates

C: 714.315.0877

735 Challenger St, Brea, CA 92821

±21,340 SF (1st floor only)
Freestanding Industrial/
Flex Property

### **PHOTOS**





















John Son
Principal | Lee & Associates

D: 714.564.7183 C: 562.665.1199

json@lee-associates.com DRE# 01069091 **Dan Son** 

Transaction Coordinator | Lee & Associates

C: 714.315.0877

735 Challenger St, Brea, CA 92821

±21,340 SF (1st floor only)
Freestanding Industrial/
Flex Property

### **AREA MAP**





## John Son

Principal | Lee & Associates **D: 714.564.7183** 

C: 562.665.1199

json@lee-associates.com DRE# 01069091

#### Dan Son

Transaction Coordinator | Lee & Associates

C: 714.315.0877