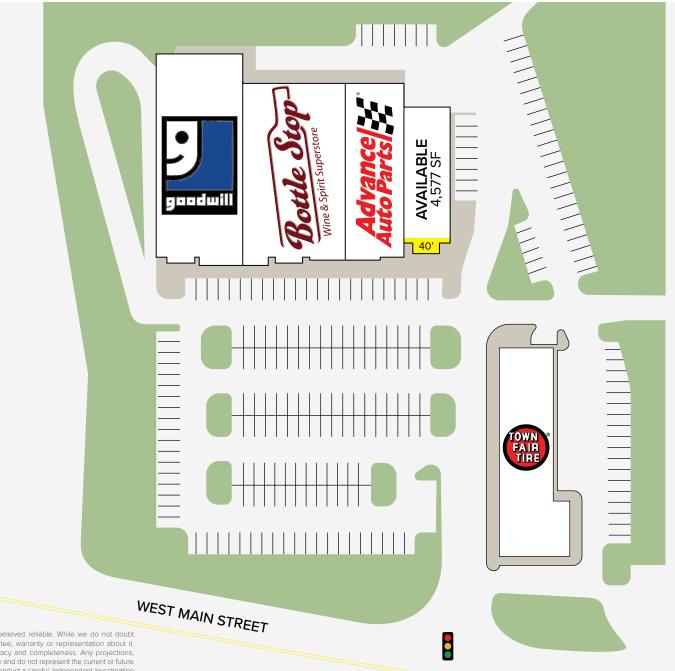

## Sunset of Avon 4,577 SF END-CAP AVAILABLE FOR LEASE

Sunset of Avon is located on Route 44 in the heart of Avon's commercial district. It shares a stoplight with Walmart and Big-Y shopping center across the street which drives traffic to this area. The center has a to-be-built outparcel opportunity available for 2,000 - 6,000 SF.

## **CURRENT TENANTS**

GROSS LEASABLE AREA 40.000 SF

**PROPERTY STATUS** 4,577 SF END-CAP AVAILABLE FOR LEASE

260 West Main Street Avon, CT 06001

FOR LEASING INFORMATION: 
blacklinere.com

Tim Farina **€** 603.254.598<u>9 ⊠ tim@blacklinere.com</u>