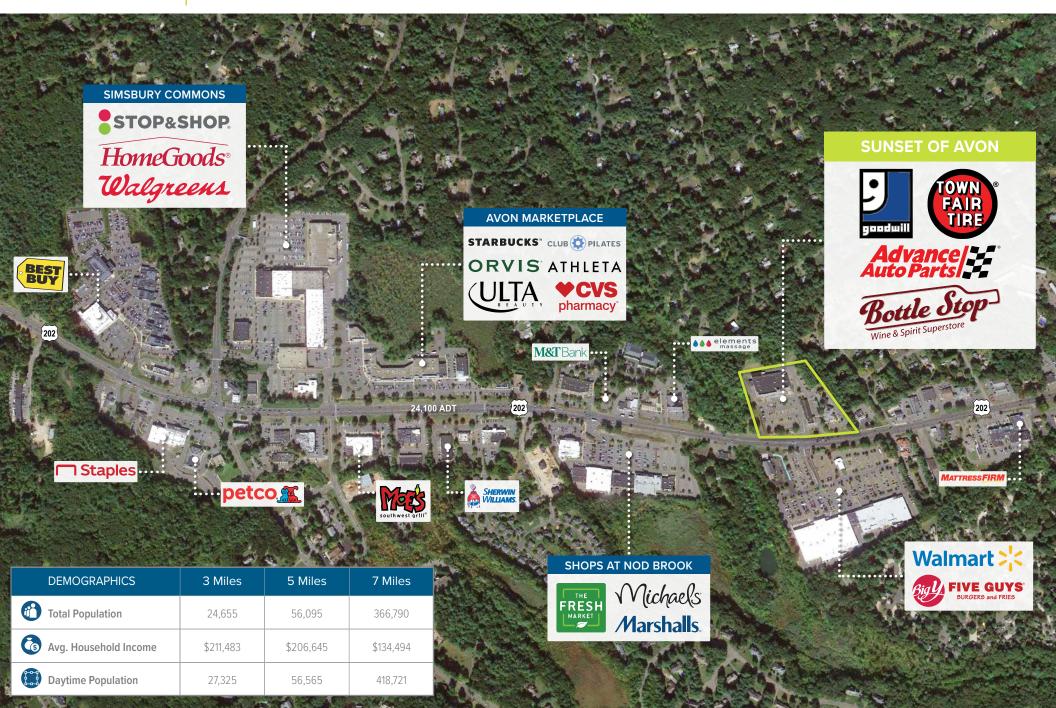

## Sunset of Avon 4,577 SF END-CAP AVAILABLE FOR LEASE

Sunset of Avon is located on Route 44 in the heart of Avon's commercial district. It shares a stoplight with Walmart and Big-Y shopping center across the street which drives traffic to this area. The center has a to-be-built outparcel opportunity available for 2,000 - 6,000 SF.

## **CURRENT TENANTS**

GROSS LEASABLE AREA 40.000 SF

**PROPERTY STATUS** 4,577 SF END-CAP AVAILABLE FOR LEASE

260 West Main Street Avon, CT 06001

FOR LEASING INFORMATION: 
blacklinere.com

Tim Farina **€** 603.254.598<u>9 ⊠ tim@blacklinere.com</u>