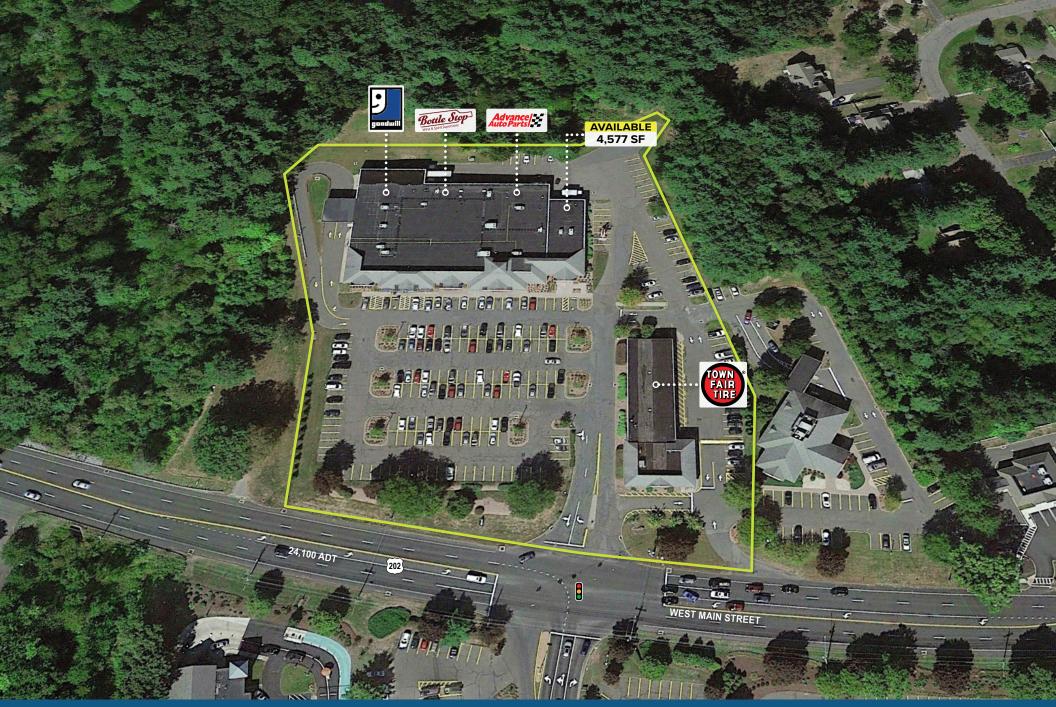

## Sunset of Avon 4,577 SF END-CAP AVAILABLE FOR LEASE

Sunset of Avon is located on Route 44 in the heart of Avon's commercial district. It shares a stoplight with Walmart and Big-Y shopping center across the street which drives traffic to this area. The center has a to-be-built outparcel opportunity available for 2,000 - 6,000 SF.

## **CURRENT TENANTS**

GROSS LEASABLE AREA 40.000 SF

**PROPERTY STATUS** 4,577 SF END-CAP AVAILABLE FOR LEASE

260 West Main Street Avon, CT 06001

FOR LEASING INFORMATION: 
blacklinere.com

Tim Farina **€** 603.254.598<u>9 ⊠ tim@blacklinere.com</u>