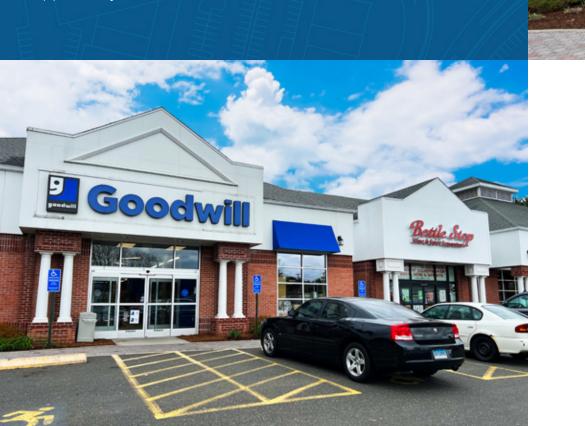

## Sunset of Avon 4,577 SF END-CAP AVAILABLE FOR LEASE

Sunset of Avon is located on Route 44 in the heart of Avon's commercial district. It shares a stoplight with Walmart and Big-Y shopping center across the street which drives traffic to this area. The center has a to-be-built outparcel opportunity available for 2,000 - 6,000 SF.