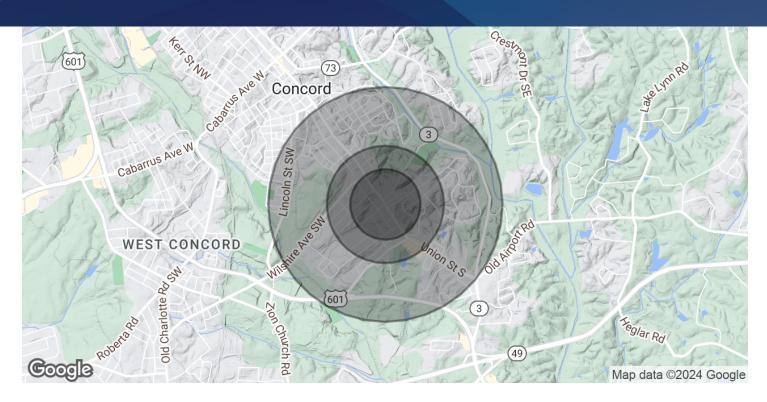

#### **OFFERING SUMMARY**

| Sale Price: | \$149,900 |
|-------------|-----------|
| Lot Size:   | 30,928 SF |
|             |           |

| DEMOGRAPHICS      | 0.3 MILES | 0.5 MILES | 1 MILE   |
|-------------------|-----------|-----------|----------|
| Total Households  | 308       | 648       | 2,151    |
| Total Population  | 736       | 1,591     | 5,647    |
| Average HH Income | \$104,600 | \$104,077 | \$95,811 |

### SOUTH UNION STREET PARCEL FOR DEVELOPMENT

Union St S Concord, NC 28025

| POPULATION           | 0.3 MILES | 0.5 MILES | 1 MILE    |
|----------------------|-----------|-----------|-----------|
| Total Population     | 736       | 1,591     | 5,647     |
| Average Age          | 44        | 43        | 41        |
| Average Age (Male)   | 42        | 42        | 39        |
| Average Age (Female) | 45        | 45        | 43        |
| HOUSEHOLDS & INCOME  | 0.3 MILES | 0.5 MILES | 1 MILE    |
| Total Households     | 308       | 648       | 2,151     |
| # of Persons per HH  | 2.4       | 2.5       | 2.6       |
| Average HH Income    | \$104,600 | \$104,077 | \$95,811  |
| Average House Value  | \$300,934 | \$304,063 | \$292,370 |