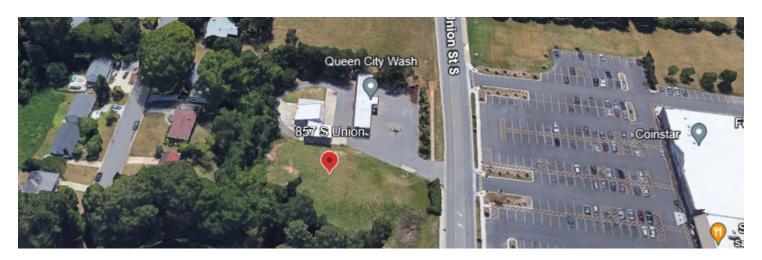

#### PROPERTY DESCRIPTION

Surrounded by residentail and commercial development, this parcel of 0.71 acres has just enough land for 5,000 sf retail center for up to five shops. Across the street is Food Lion and other retail stores. Parcel id: 5539592849.

#### **PROPERTY HIGHLIGHTS**

- · Relatively flat parcel with slight slope towards retaining wall
- Next to Queen City (Car) Wash (857 Union St. S.)
- · Across the street from Food Lion and shopping center
- 130 ft. frontage, 240 ft. depth
- · Access to water and sewer on Union St.
- · Site plans and surveys available upon request.
- · Priced under Tax value of \$167,010
- Owner will owner finance portion of sales price for qualified buyer.