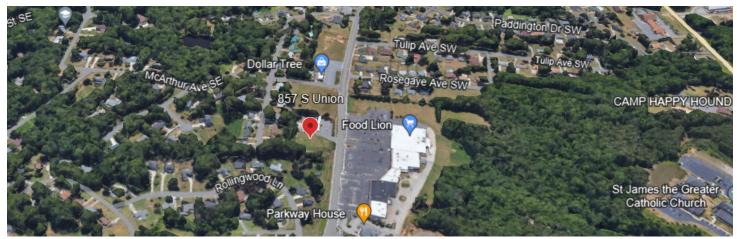

#### PROPERTY DESCRIPTION

Surrounded by residentail and commercial development, this parcel of 0.71 acres has just enough land for 5,000 sf retail center for up to five shops. Across the street is Food Lion and other retail stores. Parcel id: 5539592849.

#### **PROPERTY HIGHLIGHTS**

- · Relatively flat parcel with slight slope towards retaining wall
- Next to Queen City (Car) Wash (857 Union St. S.)
- · Across the street from Food Lion and shopping center
- 130 ft. frontage, 240 ft. depth
- · Access to water and sewer on Union St.
- · Site plans and surveys available upon request.
- · Priced under Tax value of \$167,010
- Owner will owner finance portion of sales price for qualified buyer.