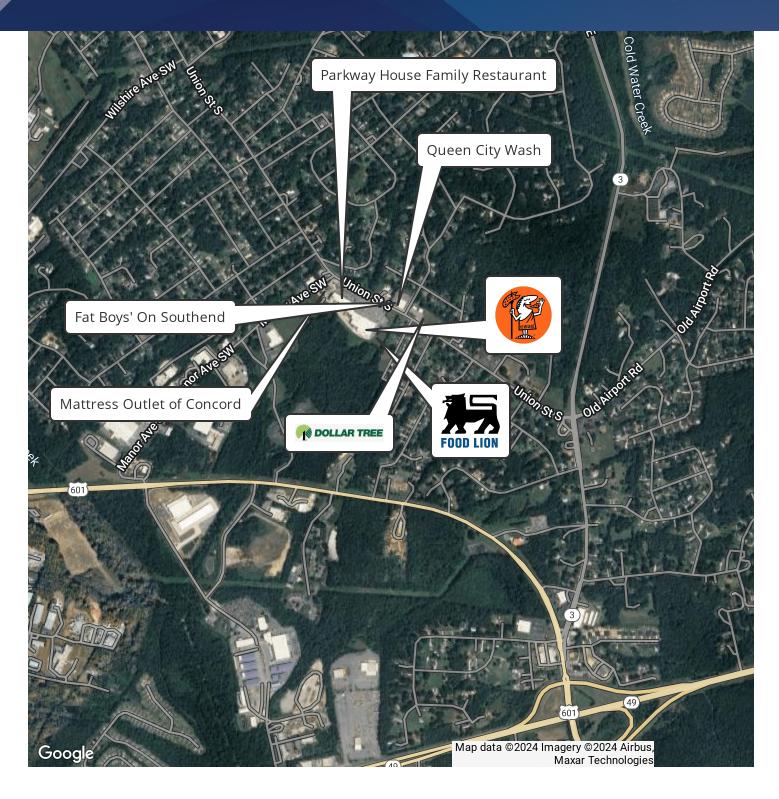

#### PROPERTY DESCRIPTION

Surrounded by residentail and commercial development, this parcel of 0.71 acres has just enough land for 5,000 sf retail center for up to five shops. Across the street is Food Lion and other retail stores. Parcel id: 5539592849.

#### **PROPERTY HIGHLIGHTS**

- · Relatively flat parcel with slight slope towards retaining wall
- Next to Queen City (Car) Wash (857 Union St. S.)
- · Across the street from Food Lion and shopping center
- 130 ft. frontage, 240 ft. depth
- · Access to water and sewer on Union St.
- · Site plans and surveys available upon request.
- · Priced under Tax value of \$167,010
- Owner will owner finance portion of sales price for qualified buyer.