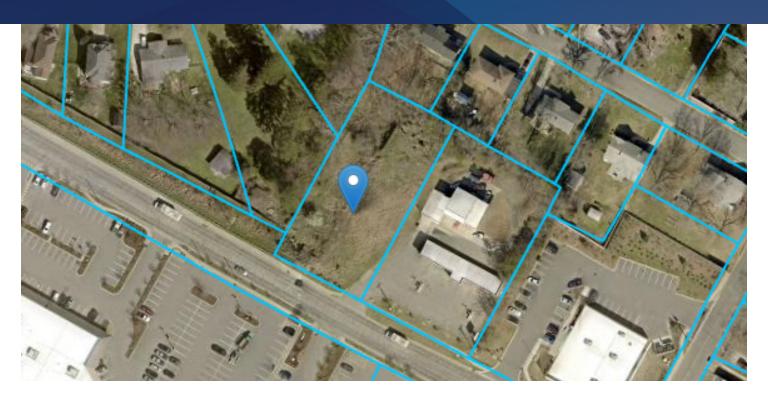

#### PROPERTY DESCRIPTION

Surrounded by residentail and commercial development, this parcel of 0.71 acres has just enough land for 5,000 sf retail center for up to five shops. Across the street is Food Lion and other retail stores. Parcel id: 5539592849.

#### **PROPERTY HIGHLIGHTS**

- · Relatively flat parcel with slight slope towards retaining wall
- Next to Queen City (Car) Wash (857 Union St. S.)
- · Across the street from Food Lion and shopping center
- 130 ft. frontage, 240 ft. depth
- · Access to water and sewer on Union St.
- · Site plans and surveys available upon request.
- · Priced under Tax value of \$167,010
- Owner will owner finance portion of sales price for qualified buyer.