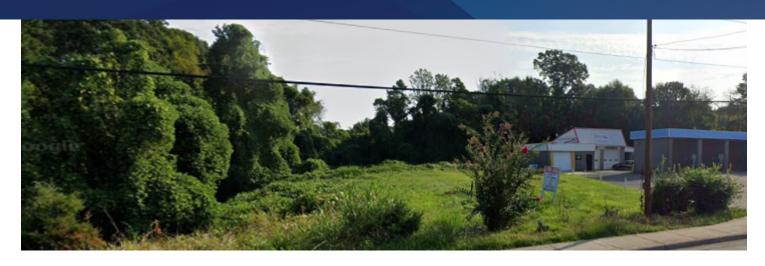

#### PROPERTY DESCRIPTION

Surrounded by residentail and commercial development, this parcel of 0.71 acres has just enough land for 5,000 sf retail center for up to five shops. Across the street is Food Lion and other retail stores. Parcel id: 5539592849.

#### **PROPERTY HIGHLIGHTS**

- · Relatively flat parcel with slight slope towards retaining wall
- Next to Queen City (Car) Wash (857 Union St. S.)
- · Across the street from Food Lion and shopping center
- 130 ft. frontage, 240 ft. depth
- · Access to water and sewer on Union St.
- · Site plans and surveys available upon request.
- · Priced under Tax value of \$167,010
- Owner will owner finance portion of sales price for qualified buyer.