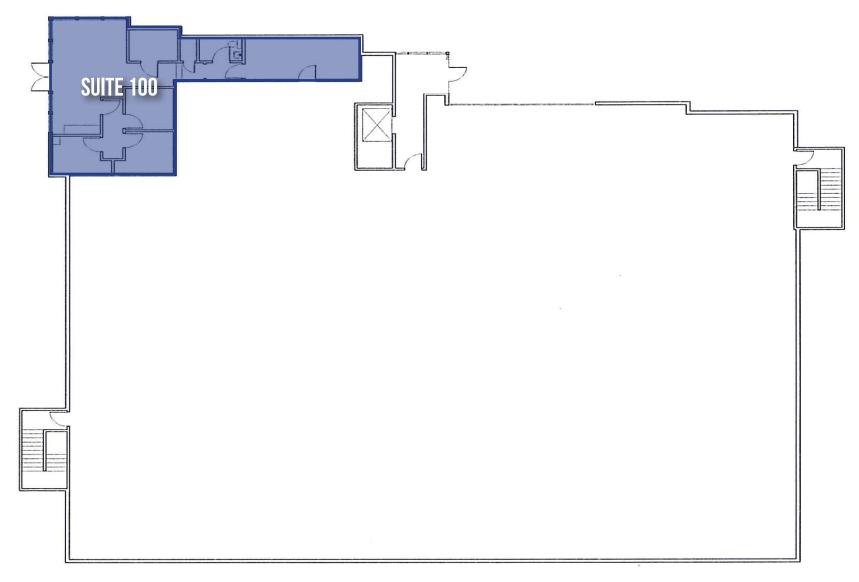

### **AVAILABLE SUITES**

| FLOOR | SUITE | SF    | RATE       | TYPE                                                           |
|-------|-------|-------|------------|----------------------------------------------------------------|
| 1     | 100   | 1,152 | \$2.50 PSF | Retail - Open Area, (4) Offices, Restroom                      |
| 3     | 310   | 1,411 | \$2.15 PSF | Office - Reception, (6) Offices, Conference Room               |
|       | 322   | 1,518 | \$2.15 PSF | Office - Reception, Waiting Room, (3) Offices, Conference Room |