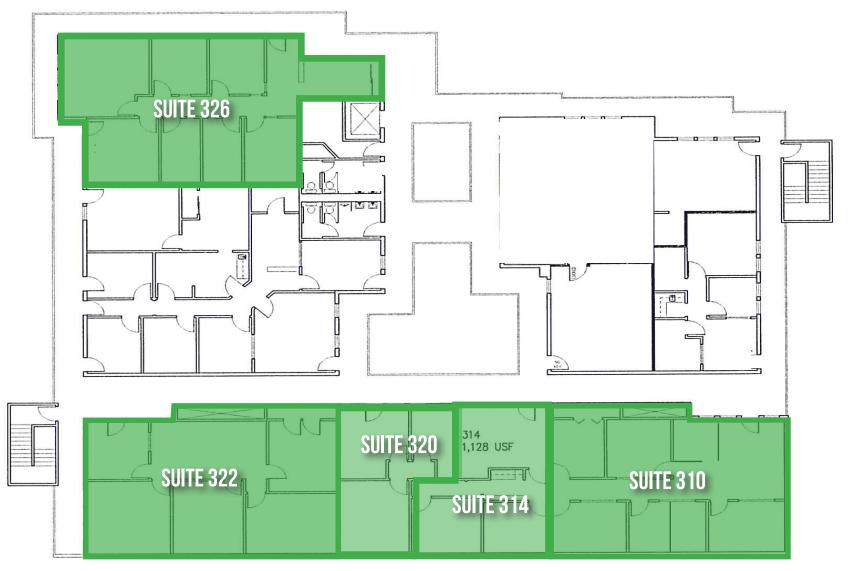

### THIRD FLOOR PLAN

\*NOT TO SCALE\*

For more information contact:

### **AVAILABLE SUITES**

| FLOOR | SUITE | SF    | RATE       | TYPE                                                           |
|-------|-------|-------|------------|----------------------------------------------------------------|
| 1     | 100   | 1,152 | \$2.50 PSF | Retail - Open Area, (4) Offices, Restroom                      |
| 3     | 310   | 1,411 | \$2.15 PSF | Office - Reception, (6) Offices, Conference Room               |
|       | 322   | 1,518 | \$2.15 PSF | Office - Reception, Waiting Room, (3) Offices, Conference Room |