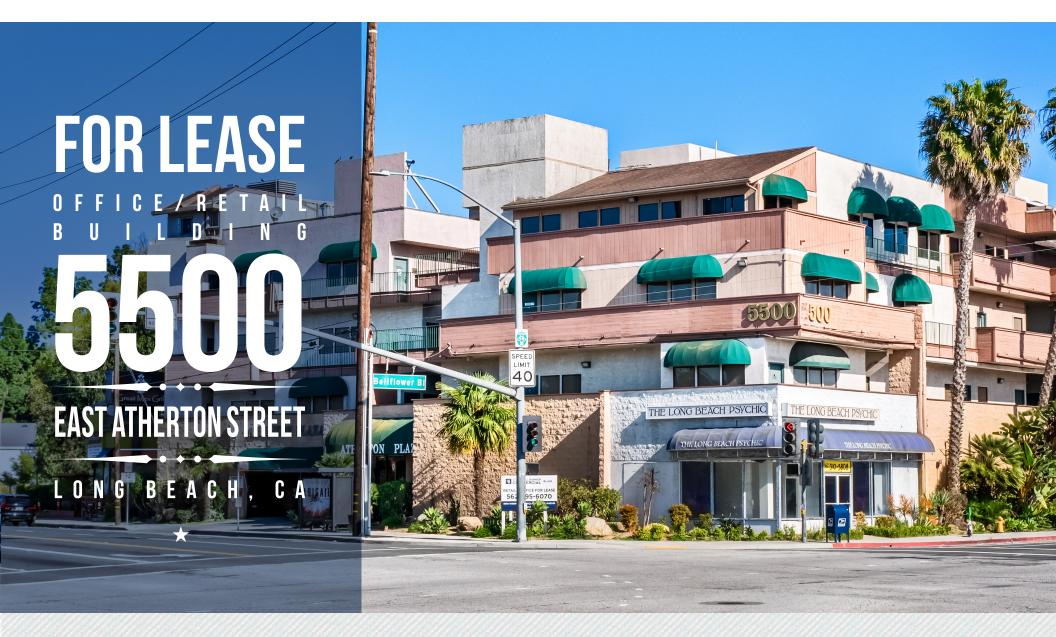

### **BUILDING DESCRIPTION**

Address: 5500 East Atherton Street

Long Beach, CA 90815

Office Available: 1,411 SF - 1,520 SF

**Asking Rate** \$2.15 PSF - Full Service Gross

Retail Available: 1,152 SF

**Asking Rate:** \$2.50 PSF - Modified Gross

### PROPERTY DESCRIPTION

Coldwell Banker Commercial Blair is pleased to list 5500 East Atherton Street in Long Beach For Lease. This multi-tenant mixed use property is situated on the high traffic, signalized intersection of Atherton St and Bellflower Blvd and neighboring Cal State University of Long Beach. It is minutes from the 405 Freeway and the Long Beach Airport. The building currently has two office vacancies ranging from approximately 1,411 SF to 1,520 SF and one ground floor retail space totaling approximately 1,152 SF. There are three levels of onsite parking with both street level and subterranean parking consisting of 75 total parking spaces; 14 of which are for customers and 4 of which are handicap spaces.

5500
EAST ATHERTON STREET

For more information contact: