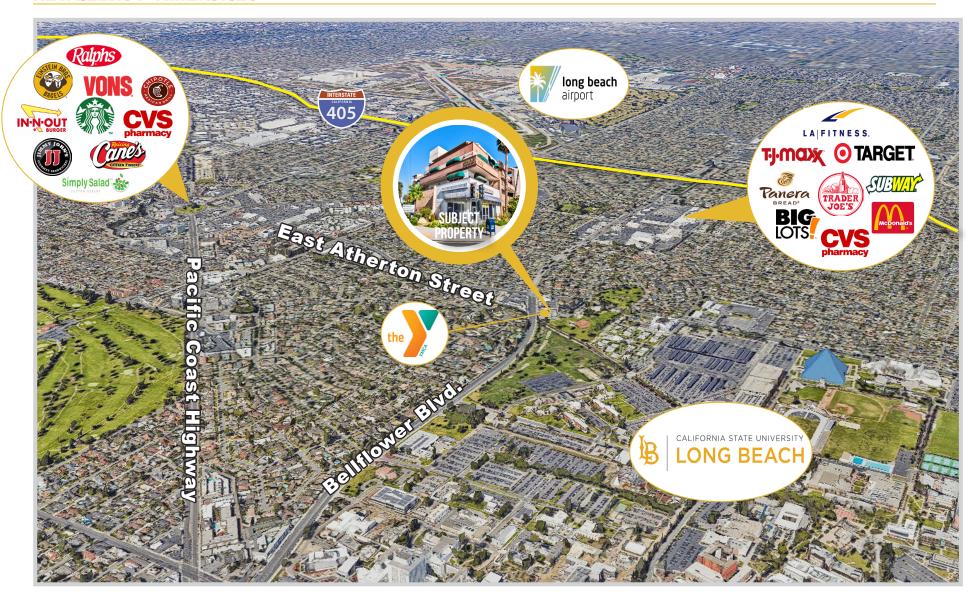

### **RETAILERS / AMENITIES**

For more information contact:

### PROPERTY DESCRIPTION

Coldwell Banker Commercial Blair is pleased to list 5500 East Atherton Street in Long Beach For Lease. This multi-tenant mixed use property is situated on the high traffic, signalized intersection of Atherton St and Bellflower Blvd and neighboring Cal State University of Long Beach. It is minutes from the 405 Freeway and the Long Beach Airport. The building currently has two office vacancies ranging from approximately 1,411 SF to 1,520 SF and one ground floor retail space totaling approximately 1,152 SF. There are three levels of onsite parking with both street level and subterranean parking consisting of 75 total parking spaces; 14 of which are for customers and 4 of which are handicap spaces.