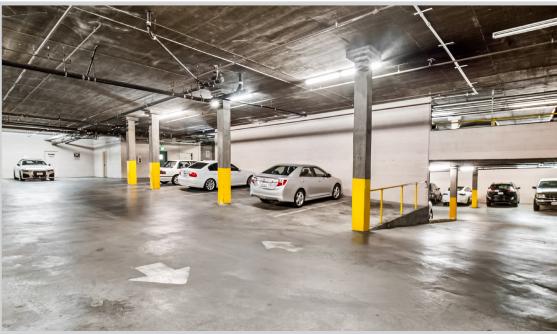

### **INTERIOR PHOTOS**

5500
EAST ATHERTON STREET

For more information contact:

### PROPERTY DESCRIPTION

Coldwell Banker Commercial Blair is pleased to list 5500 East Atherton Street in Long Beach For Lease. This multi-tenant mixed use property is situated on the high traffic, signalized intersection of Atherton St and Bellflower Blvd and neighboring Cal State University of Long Beach. It is minutes from the 405 Freeway and the Long Beach Airport. The building currently has two office vacancies ranging from approximately 1,411 SF to 1,520 SF and one ground floor retail space totaling approximately 1,152 SF. There are three levels of onsite parking with both street level and subterranean parking consisting of 75 total parking spaces; 14 of which are for customers and 4 of which are handicap spaces.