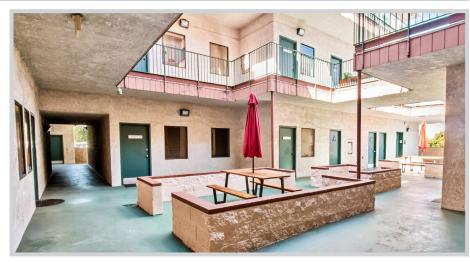

### **ADDITIONAL PHOTOS**

5500
EAST ATHERTON STREET

For more information contact:

### PROPERTY DESCRIPTION

Coldwell Banker Commercial Blair is pleased to list 5500 East Atherton Street in Long Beach For Lease. This multi-tenant mixed use property is situated on the high traffic, signalized intersection of Atherton St and Bellflower Blvd and neighboring Cal State University of Long Beach. It is minutes from the 405 Freeway and the Long Beach Airport. The building currently has two office vacancies ranging from approximately 1,411 SF to 1,520 SF and one ground floor retail space totaling approximately 1,152 SF. There are three levels of onsite parking with both street level and subterranean parking consisting of 75 total parking spaces; 14 of which are for customers and 4 of which are handicap spaces.