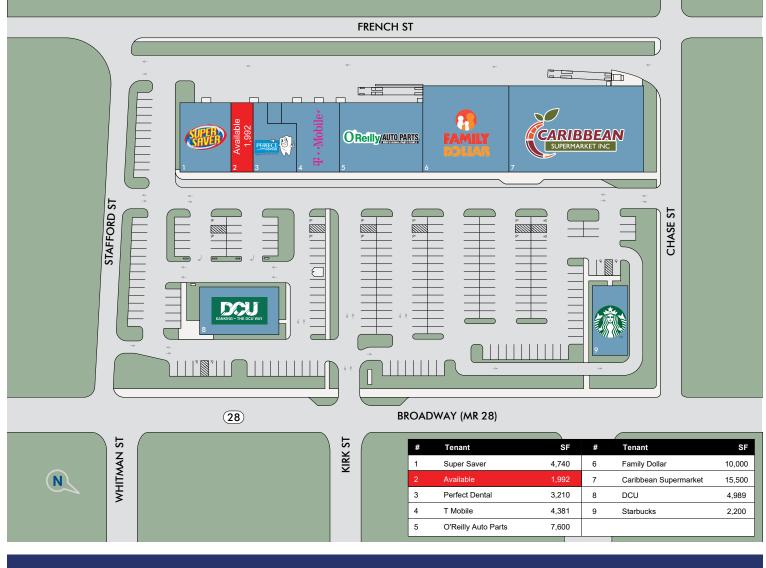

### **Property Information**

| Address:        | 2-6 Broadway Street | Traffic Counts: | 13,277 +/- VPA<br>via Broadway Street |
|-----------------|---------------------|-----------------|---------------------------------------|
| Available Space | : 1,992 +/- sf      | Water:          | Municipal                             |
| Total SF:       | 54,000 +/- sf       | Sewer:          | Municipal                             |
| Land Area:      | 5.68 +/- Acres      | Gas:            | Natural                               |
| Parking Spaces: | 225 +/- Spaces      | Zoning:         | BH                                    |
| Frontage:       | 642' on Broadway    | Year Built:     | 2015                                  |

## SUMMIT | REALTY PARTNERS

Broadway Crossing is a 54,000 +/- sf main street shopping center located along Route 28 in Methuen, Massachusetts. This daily needs shopping center is anchored by Caribbean Supermarket and services the densely populated Methuen and Lawrence trade area with more than 143,000 people living within a 3-mile radius. Additional tenants located in the center include O'Reilly Auto Parts, DCU (credit union), Perfect Dental, Family Dollar, T-Mobile, and new Starbucks. Broadway Crossing is adjacent to the new, contemporary loft style residential complex, Loft 550, with 137 fully leased units. The center is one mile from Route 213 and Interstate 93.