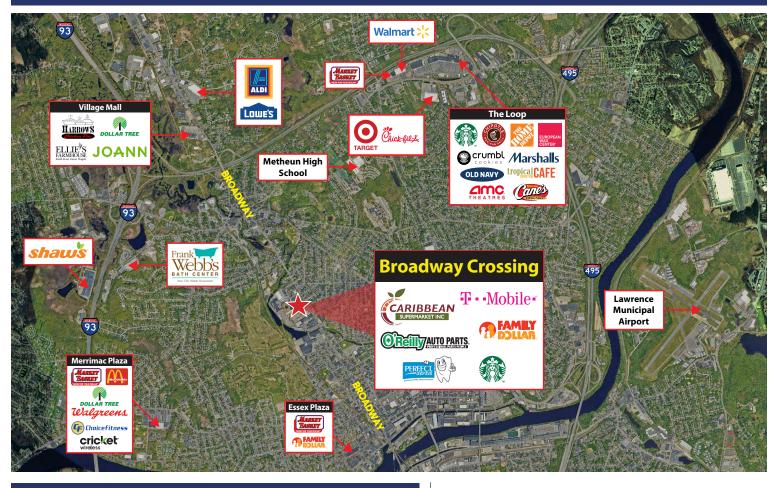

## SUMMIT | REALTY PARTNERS

Broadway Crossing is a 54,000 +/- sf main street shopping center located along Route 28 in Methuen, Massachusetts. This daily needs shopping center is anchored by Caribbean Supermarket and services the densely populated Methuen and Lawrence trade area with more than 143,000 people living within a 3-mile radius. Additional tenants located in the center include O'Reilly Auto Parts, DCU (credit union), Perfect Dental, Family Dollar, T-Mobile, and new Starbucks. Broadway Crossing is adjacent to the new, contemporary loft style residential complex, Loft 550, with 137 fully leased units. The center is one mile from Route 213 and Interstate 93.