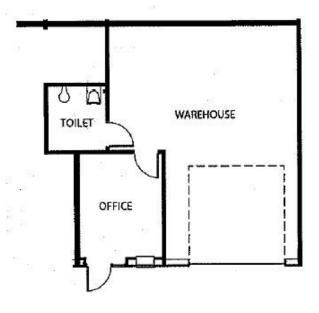

## PARK WEST FLEX PARK 1065 Park West Blvd. Greenville, SC 29611

- NEW Flex Space- 840sf units, Zoned I-1, County
- Convenient to I-185 and I-85
- 18' Eave heights, 20' clear at center wall.
- Water and Sewer Furnished
- 12' x 12' Drive-in Door and Ample Loading Space
- Warehouse-Heated, Skylights and Private Toilet
- Some units have an office with HVAC
- Keypad Gate Entry
- Introductory Rate: \$995/mo., 840sf, 3 yr. lease
  OR \$1,195 with office GROSS