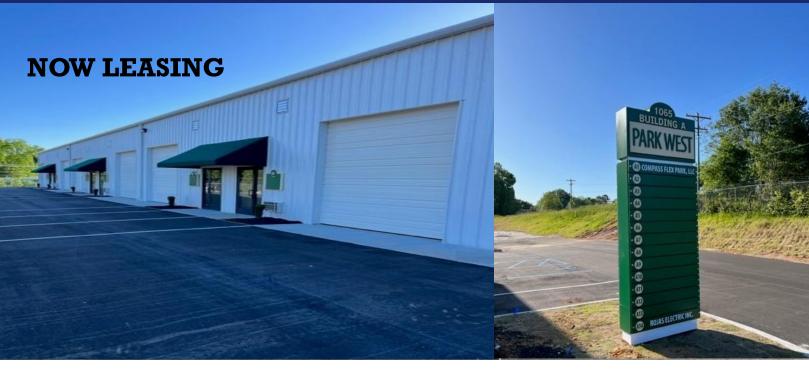

## PARK WEST FLEX PARK 1065 Park West Blvd. Greenville, SC 29611

- NEW Flex Space- 840sf units, Zoned I-1, County
- Convenient to I-185 and I-85
- 18' Eave heights, 20' clear at center wall.
- Water and Sewer Furnished
- 12' x 12' Drive-in Door and Ample Loading Space
- Warehouse-Heated, Skylights and Private Toilet
- Some units have an office with HVAC
- Keypad Gate Entry
- Introductory Rate: \$995/mo., 840sf, 3 yr. lease
  OR \$1,195 with office GROSS

## Unit and marquee signs