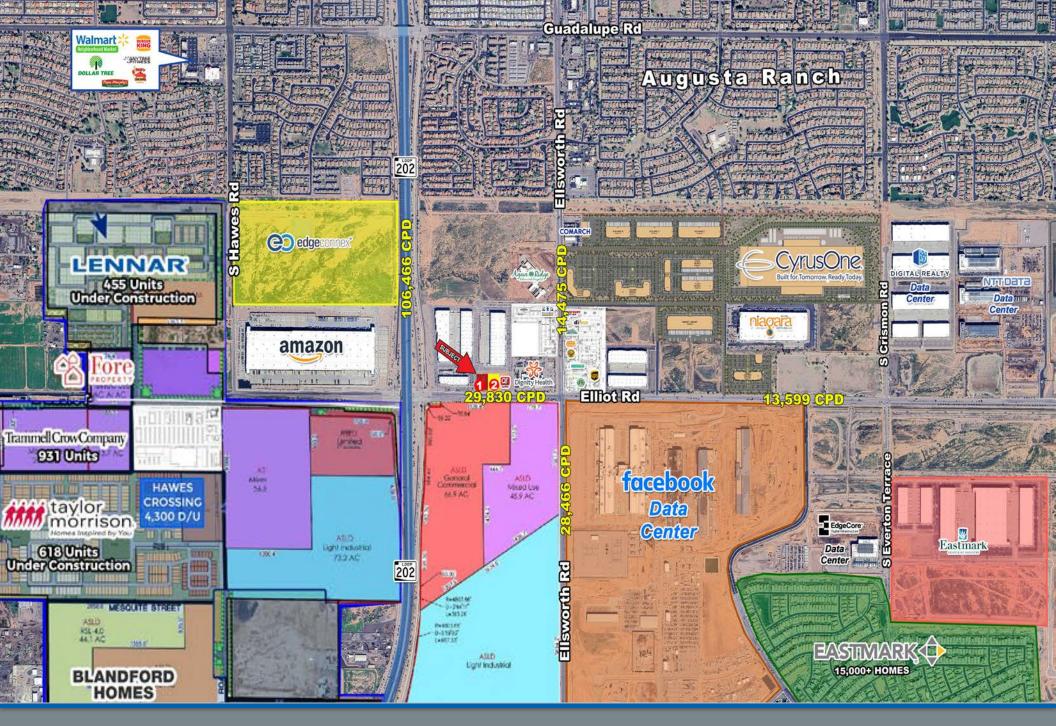

### **Property Highlights**

- Located in the heart of the Elliot Tech Corridor (Apple, Facebook, Google, Amazon)
- All site work completed
- High traffic volume & strong household incomes.
- 1/2 Mile off of SanTan 202 freeway.
- Adjacent to Eastmark, a 15,000 home Master Planned
  Community
- Access to major highways and north of Phoenix-Mesa Gateway Airport (1.5m travelers annually)