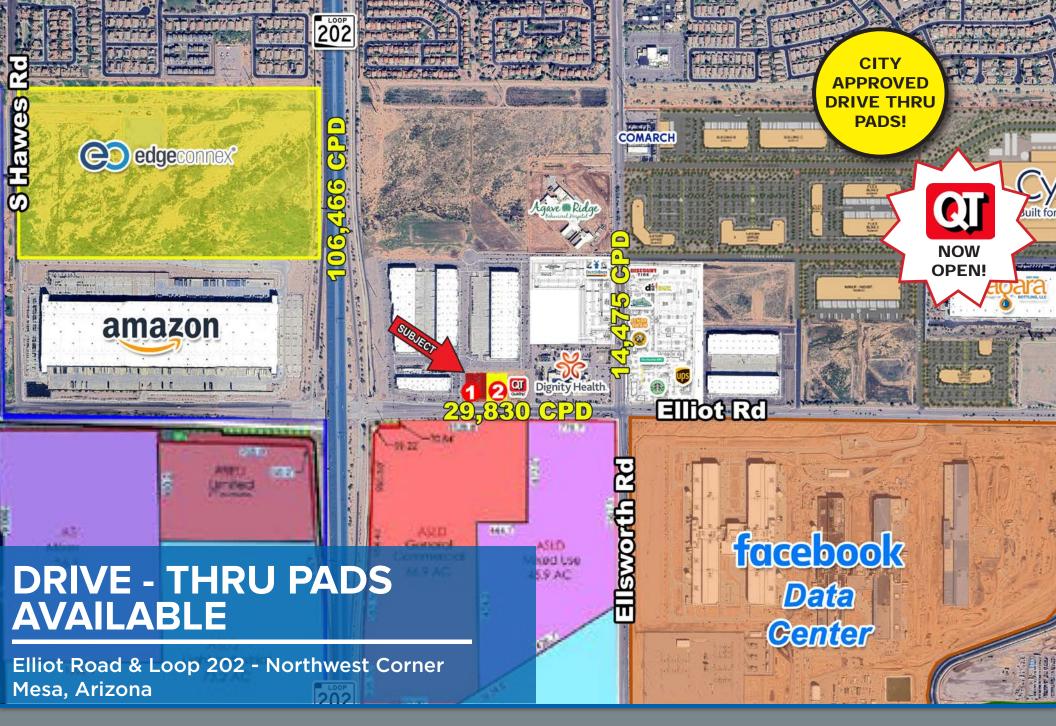

#### ◆ 2 DRIVE-THRU PADS AVAILABLE - CITY APPROVED

### **Property Highlights**

- Located in the heart of the Elliot Tech Corridor (Apple, Facebook, Google, Amazon)
- All site work completed
- High traffic volume & strong household incomes.
- 1/2 Mile off of SanTan 202 freeway.
- Adjacent to Eastmark, a 15,000 home Master Planned
  Community
- Access to major highways and north of Phoenix-Mesa Gateway Airport (1.5m travelers annually)

|--|

| Elliot Road          | 29,830 CPD |           |           |
|----------------------|------------|-----------|-----------|
| Loop 202             | 88,535 (   | CPD       |           |
| Total                | 118,365    | 5 CPD     |           |
| Demographics         | 1 mi       | 3 mi      | 5 mi      |
| Estimated Population | 3,999      | 78,913    | 210,844   |
| Estimated Households | 1,316      | 28,984    | 80,335    |
| Avg Household Income | \$105,531  | \$138,658 | \$125,402 |
| Daytime Employees    | 727        | 8,265     | 34,182    |
| Source: SitesUSA     |            |           |           |
|                      |            |           |           |