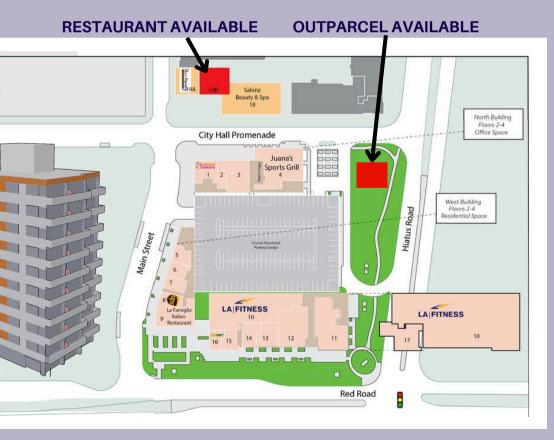

# Space For Lease

Address: 11645 Red Road, Miramar, FL 33025

AVAILABLE SPACES
RESTAURANT SPACE - 2,573 SF.
OFFICE SPACE - 14,297 SF.
OUTPARCEL AVAILABLE

## **Town Center Anchored by**

+ Office: 41,405 SF. Residential: 26,888 SF.

Miramar Town Center, is a 54-acre combination municipal and private mixed-use development exceptionally well positioned in the heart of uber high-growth southwest Broward County. Prominently located between Red Road, Hiatus Road and Miramar Boulevard less than 1 mile north of the Florida Turnpike, the property offers a combination of established retail and high credit office tenants