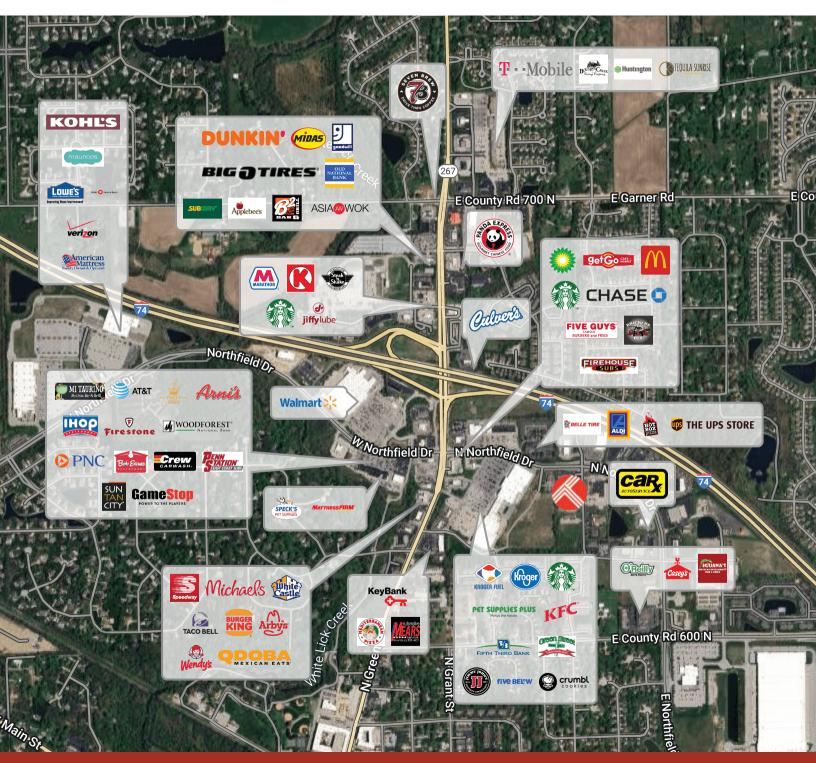

### Surrounding Businesses

BROKERAGE | MANAGEMENT | DEVELOPMENT

Brownsburg, IN 46112 For Sale

Less than 2 miles to downtown Brownsburg and positioned along the core of Brownsburg's primary retail corridor serving a large trade area including newly developed apartments, healthcare, manufacturing, hotels, car dealerships, retailers, restaurants, and more!