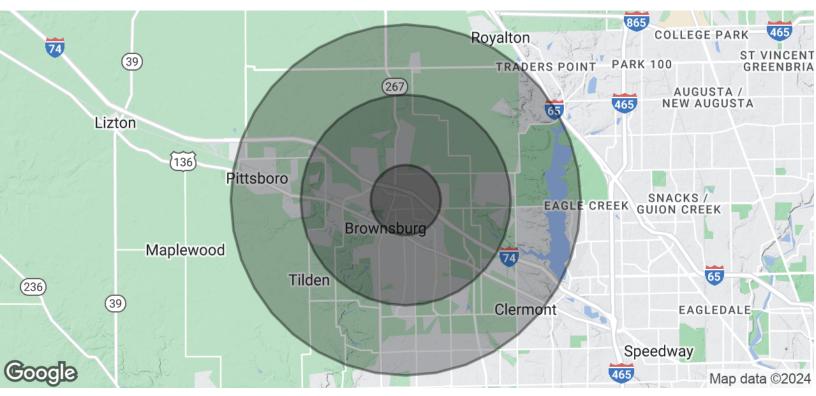

### Demographics

| POPULATION           | 1 MILE    | 3 MILES   | 5 MILES   |
|----------------------|-----------|-----------|-----------|
| Total Population     | 9,273     | 40,348    | 74,936    |
| Average Age          | 37        | 38        | 39        |
| Average Age (Male)   | 36        | 37        | 38        |
| Average Age (Female) | 38        | 40        | 40        |
| HOUSEHOLDS & INCOME  | 1 MILE    | 3 MILES   | 5 MILES   |
| Total Households     | 3,609     | 14,483    | 27,344    |
| # of Persons per HH  | 2.6       | 2.8       | 2.7       |
| Average HH Income    | \$132,177 | \$148,792 | \$146,656 |
| Average House Value  | \$290,210 | \$331,629 | \$345,262 |
|                      |           |           |           |

#### **OFFERING SUMMARY**

| Sale Price: | Contact Broker |
|-------------|----------------|
| Lot Size:   | 0.69 Acres     |
|             |                |

| DEMOGRAPHICS      | 1 MILE    | 3 MILES   | 5 MILES   |
|-------------------|-----------|-----------|-----------|
| Total Households  | 3,609     | 14,483    | 27,344    |
| Total Population  | 9,273     | 40,348    | 74,936    |
| Average HH Income | \$132,177 | \$148,792 | \$146,656 |

Demographics data derived from AlphaMap