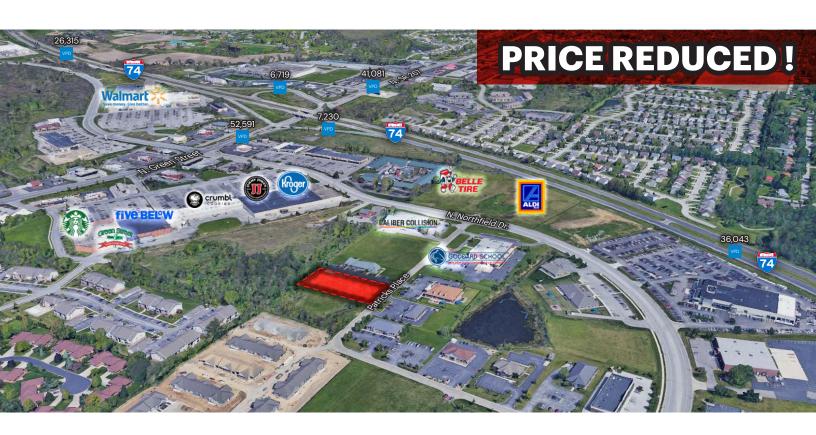

#### PROPERTY DESCRIPTION

.69 Acres of Land Available for Sale in Brownsburg, IN. Connectivity to recently expanded 4-way intersections along Northfield Drive. The Town of Brownsburg is one of the fastest-growing communities in the state (population increased 36% from 2010 – 2020 (US Census)).

Less than 2 miles to downtown Brownsburg and positioned along the core of Brownsburg's primary retail corridor serving a large trade area including newly developed apartments, healthcare, manufacturing, hotels, car dealerships, retailers, restaurants, and more!