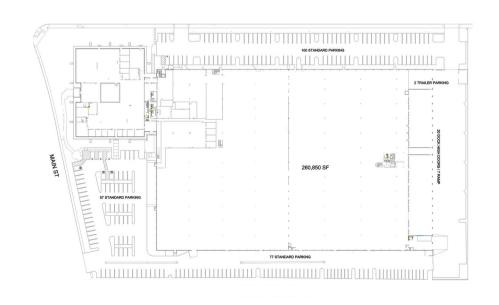

## Facility Map

www.cubework.com 800.338.6369

© 2323 Main St., Irvine, CA 92614

**&** 800-338-6369

### **Property Features**

| RBA             | 260,850 Square Feet        |
|-----------------|----------------------------|
| Site            | 9.78 Acres                 |
| Clear Height    | 26'                        |
| Loading Docks   | 19 ext                     |
| HVAC            | Yes                        |
| Fire Protection | Yes                        |
| Access          | 24/7, Turnkey              |
| Warehouse       | 300 - 240,850 SF Divisible |
| Private Office  | 300 - 20,000 SF Divisible  |