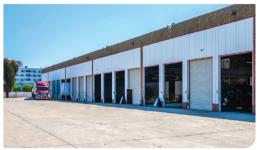

### **Building Highlights**

Cubework is the nation's premier short-or-long term warehouse provider, we specialize in offering expensive commercial storage, office solutions, and commercial parking without the need for long-term leases. Expand and downsize and never pay for more than what you need.

24/7 Building Access High-speed Internet

On-site Staff CCTV, Surveillance System

Turnkey Spaces Ample Loading Docks

Conference Rooms Gourmet Coffee & Water

Daily Janitor Service Forklift Rentals and Labor

### **Property Features**

| RBA             | 260,850 Square Feet        |
|-----------------|----------------------------|
| Site            | 9.78 Acres                 |
| Clear Height    | 26'                        |
| Loading Docks   | 19 ext                     |
| HVAC            | Yes                        |
| Fire Protection | Yes                        |
| Access          | 24/7, Turnkey              |
| Warehouse       | 300 - 240,850 SF Divisible |
| Private Office  | 300 - 20,000 SF Divisible  |