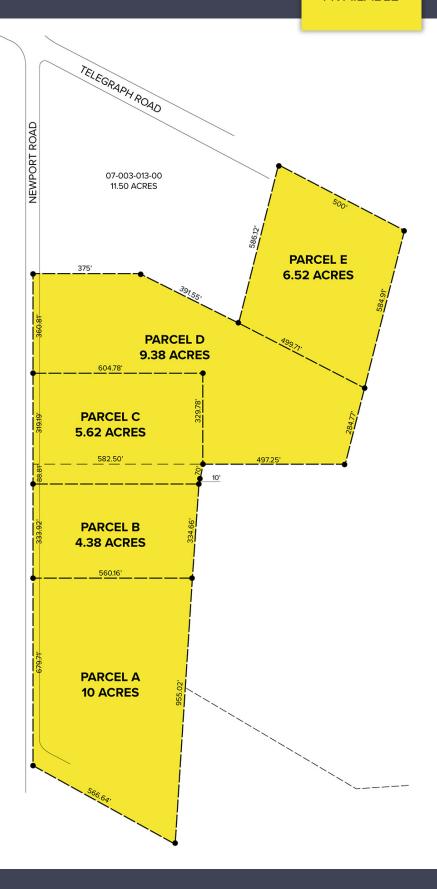

#### Site Plan

| AVAILABILITY |             |                |
|--------------|-------------|----------------|
| PARCEL       | TOTAL ACRES | PRICE/ACRE     |
| А            | 10          | \$75,000/acre  |
| В            | 4.38        | \$45,000/acre  |
| С            | 5.62        | \$45,000/acre  |
| D            | 9.38        | \$45,000/acre  |
| Е            | 6.52        | \$125,000/acre |