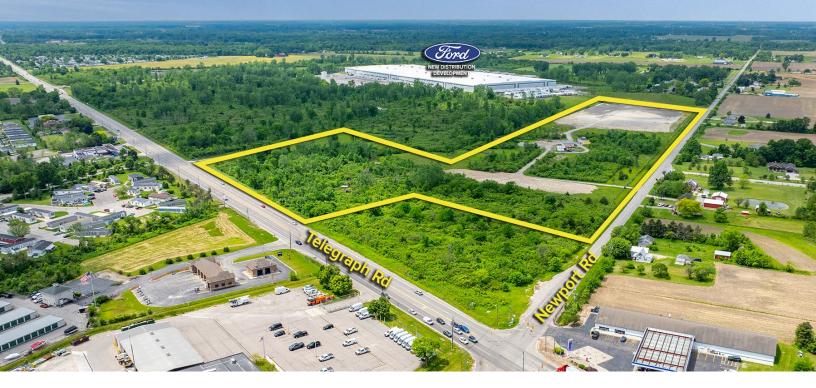

### 800 E. NEWPORT ROAD FRENCHTOWN TWP., MICHIGAN

LAND FOR SALE OR LEASE 4.38 - 36.35 Acres Available

### PROPERTY FEATURES

- 4.38 36.35 acres available for sale or lease
- 500' feet of frontage along Telegraph Road for potential retail site
- Located directly North of Ford Motor Company's 1,000,000 square foot new distribution development
- Prepped for trailer parking or laydown area. Lease for trailer parking or laydown area available for \$4,500/acre per month
- Zoned Industrial, potential for zoning change to allow for commercial development along Telegraph Road
- Easy access to I-275 & I-75 Expressways
- Sale Price: \$2,437,000
  - Cleared Industrial: \$75,000/acre

## 800 E. Newport Rd. – Frenchtown Twp., Michigan Land For Sale or Lease

4.38 - 36.35 Acres AVAILABLE