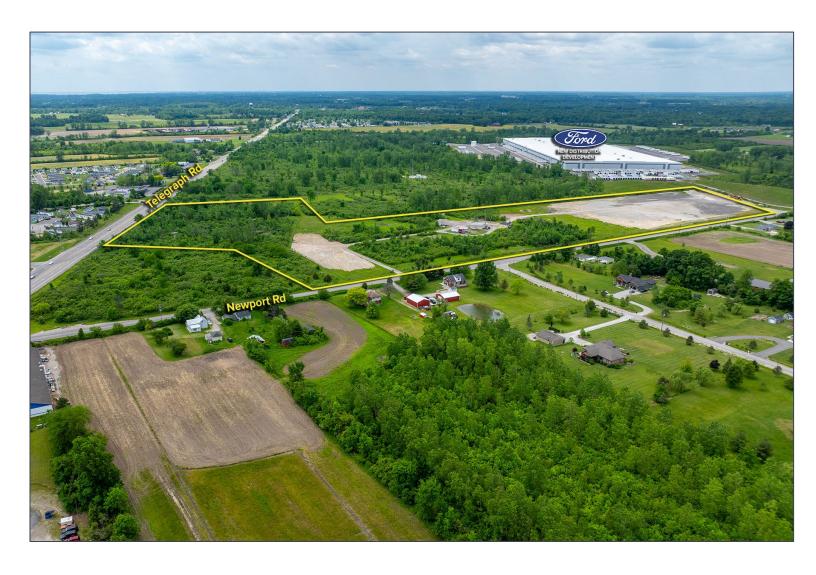

### Site Plan

| AVAILABILITY |             |                |
|--------------|-------------|----------------|
| PARCEL       | TOTAL ACRES | PRICE/ACRE     |
| А            | 10          | \$75,000/acre  |
| В            | 4.38        | \$45,000/acre  |
| С            | 5.62        | \$45,000/acre  |
| D            | 9.38        | \$45,000/acre  |
| Е            | 6.52        | \$125,000/acre |





For more information, please contact:

BRAD VIERGEVER (248) 799 3146 bviergever@signatureassociates.com ALEX TIMMIS (248) 359 0623 atimmis@signatureassociates.com SIGNATURE ASSOCIATES
One Towne Square, Suite 1200
Southfield, MI 48076
www.signatureassociates.com

# 800 E. Newport Rd. – Frenchtown Twp., Michigan Land For Sale or Lease

4.38 - 36.35 Acres AVAILABLE

#### Aerial - Southwest View