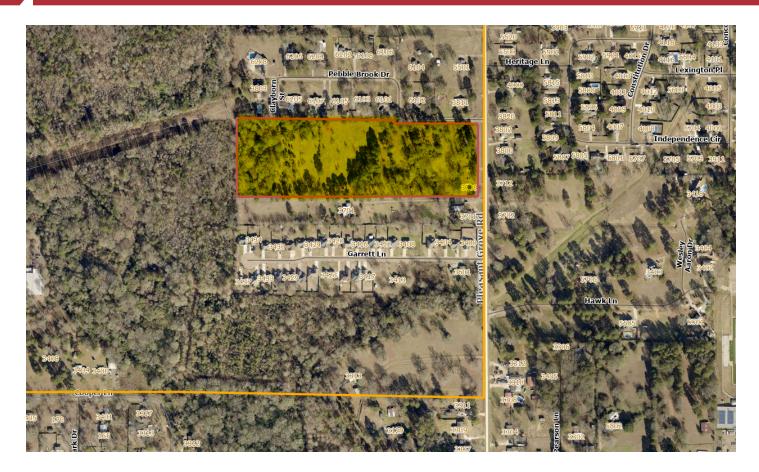

#### **Property Overview**

14.27 Acres of land on Pleasant Grove Road for sale. Perfect site for commercial or residential development!

THIS PROPERTY IS OUTSIDE THE CITY LIMITS.

#### **Location Overview**

Located off of Pleasant Grove Road close to Pleasant Grove High School