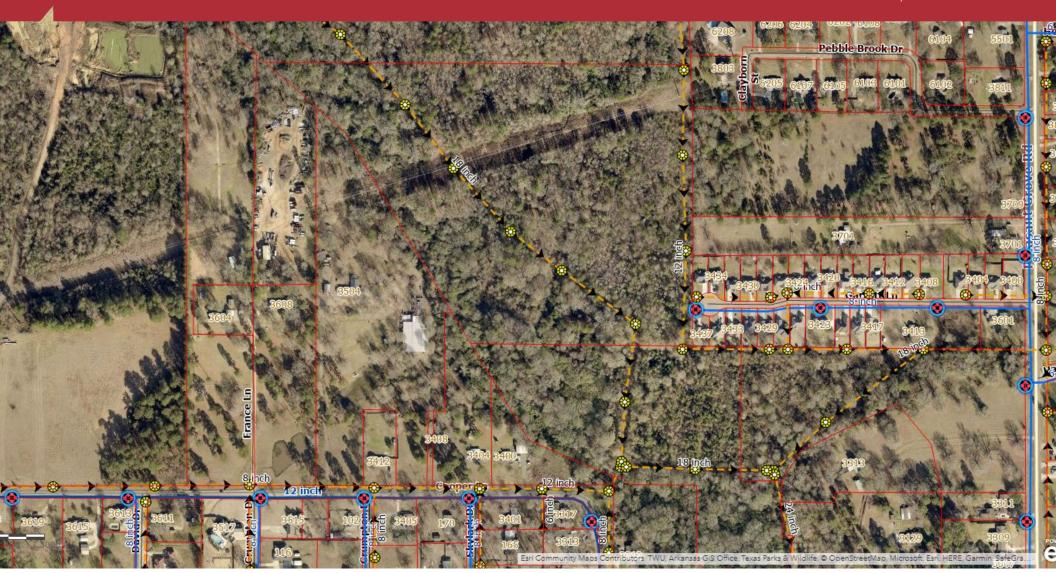

3709 Pleasant Grove Road Texarkana, TX 75503



#### **Property Summary**

Lot Size: 14.27 Acres
Price: \$800,000
Type: Land

#### **Property Overview**

14.27 Acres of land on Pleasant Grove Road for sale. Perfect site for commercial or residential development!

THIS PROPERTY IS OUTSIDE THE CITY LIMITS.

#### **Location Overview**

Located off of Pleasant Grove Road close to Pleasant Grove High School















## **UTILITY MAP**

#### 3709 Pleasant Grove Rd









3709 Pleasant Grove Road





| Population       | 1 Mile | 3 Miles | 5 Miles |
|------------------|--------|---------|---------|
| Male             | 1,109  | 9,322   | 24,723  |
| Female           | 1,226  | 10,085  | 27,491  |
| Total Population | 2,335  | 19,407  | 52,214  |
| Age              | 1 Mile | 3 Miles | 5 Miles |
| Ages 0-14        | 402    | 3,895   | 11,045  |
| Ages 15-24       | 290    | 2,742   | 7,570   |
| Ages 25-54       | 863    | 7,577   | 19,684  |
| Ages 55-64       | 319    | 2,367   | 6,005   |
| Ages 65+         | 461    | 2,826   | 7,910   |
| Race             | 1 Mile | 3 Miles | 5 Miles |
| White            | 2,101  | 14,631  | 34,229  |
| Black            | 143    | 3,620   | 15,133  |
| Am In/AK Nat     | N/A    | 19      | 52      |
| Hawaiian