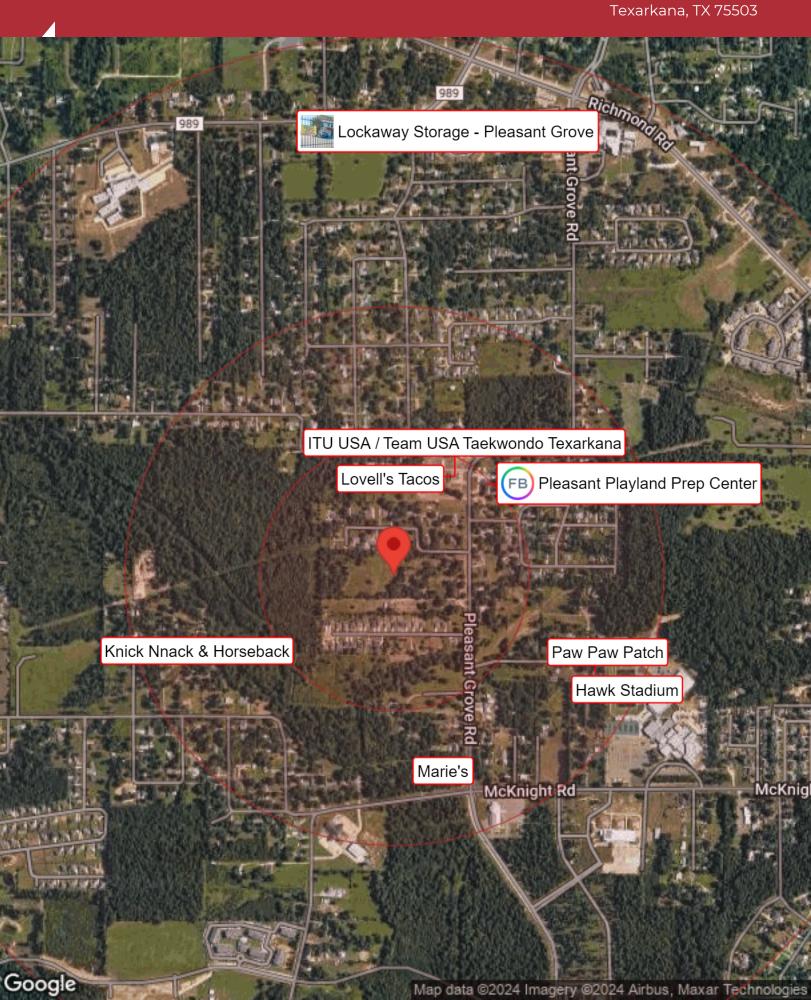

3709 Pleasant Grove Road Texarkana, TX 75503

#### **Location Overview**

Located off of Pleasant Grove Road close to Pleasant Grove High School