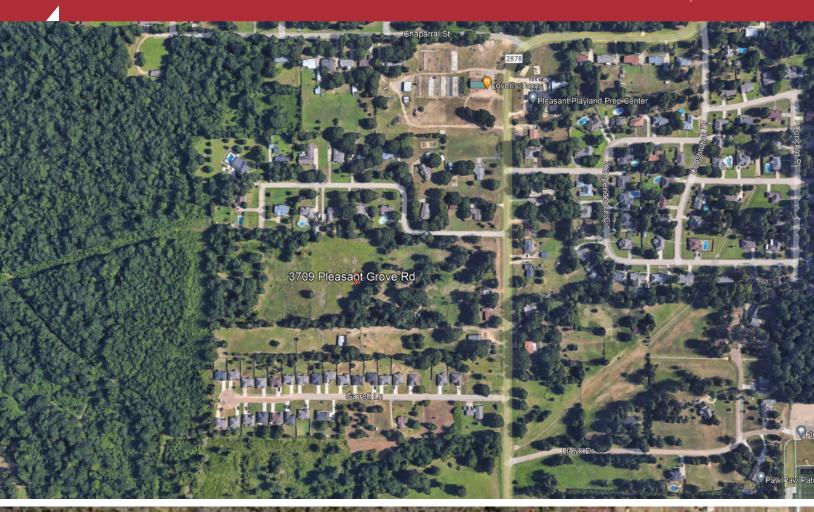

3709 Pleasant Grove Road Texarkana, TX 75503

#### **Property Overview**

14.27 Acres of land on Pleasant Grove Road for sale. Perfect site for commercial or residential development!

THIS PROPERTY IS OUTSIDE THE CITY LIMITS.

#### **Location Overview**

Located off of Pleasant Grove Road close to Pleasant Grove High School