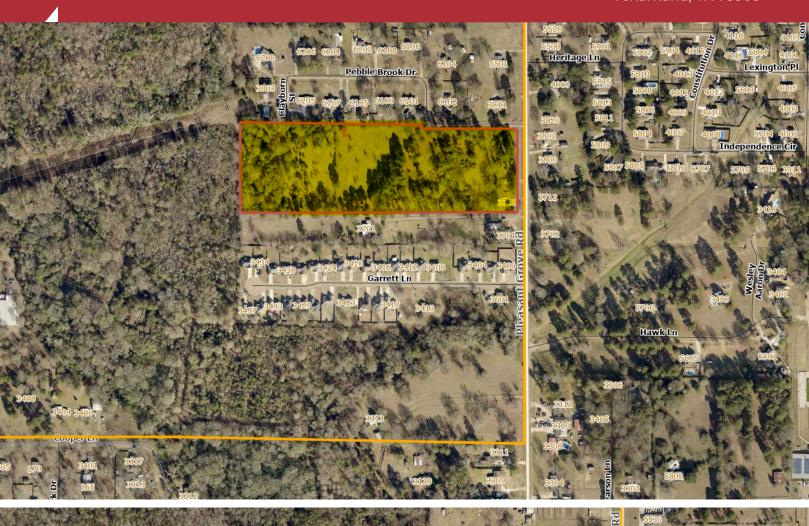

#### **Property Overview**

14.27 Acres of land on Pleasant Grove Road for sale. Perfect site for commercial or residential development!

THIS PROPERTY IS OUTSIDE THE CITY LIMITS.

#### **Location Overview**

Located off of Pleasant Grove Road close to Pleasant Grove High School