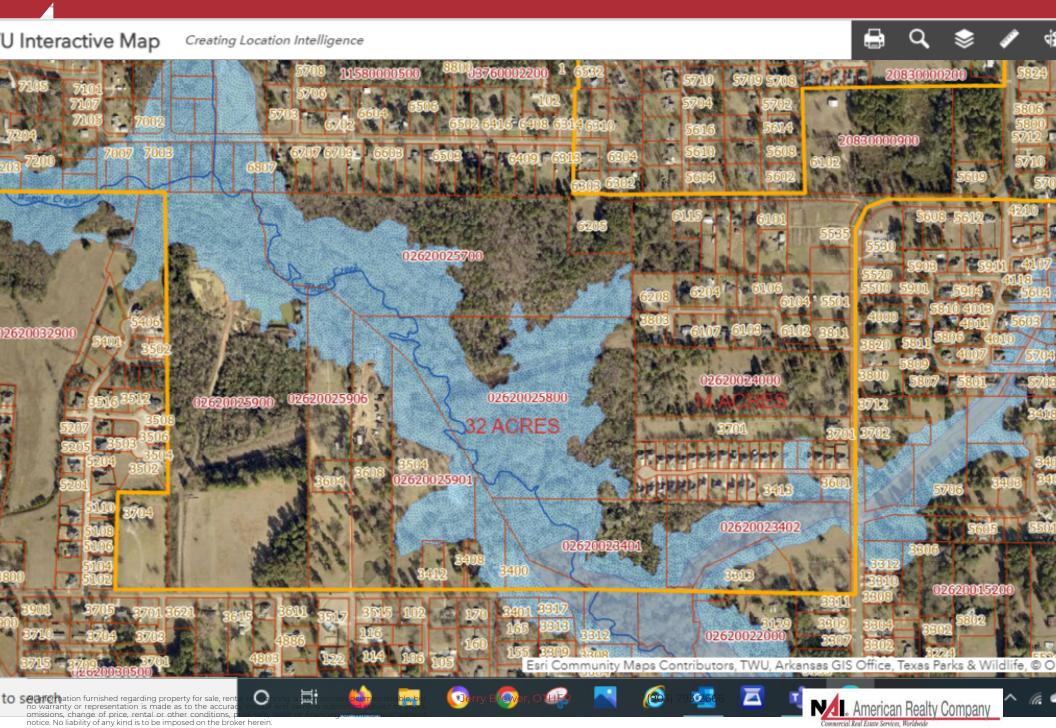

#### **Property Overview**

14.27 Acres of land on Pleasant Grove Road for sale. Perfect site for commercial or residential development!

THIS PROPERTY IS OUTSIDE THE CITY LIMITS.

#### **Location Overview**

Located off of Pleasant Grove Road close to Pleasant Grove High School