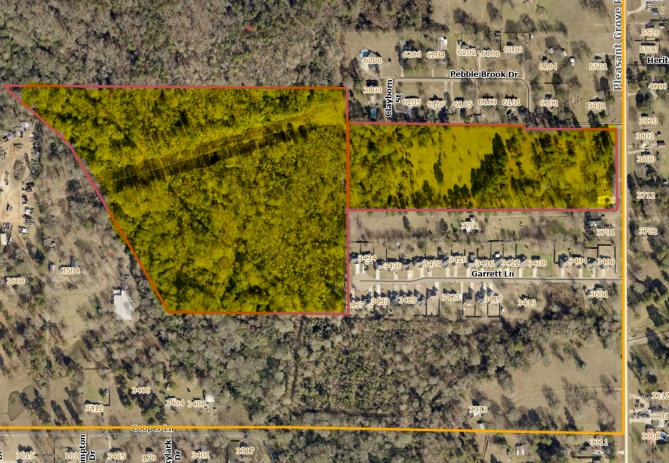

#### **Property Overview**

14.27 Acres of land on Pleasant Grove Road for sale. Perfect site for commercial or residential development!

THIS PROPERTY IS OUTSIDE THE CITY LIMITS.

#### **Location Overview**

Located off of Pleasant Grove Road close to Pleasant Grove High School