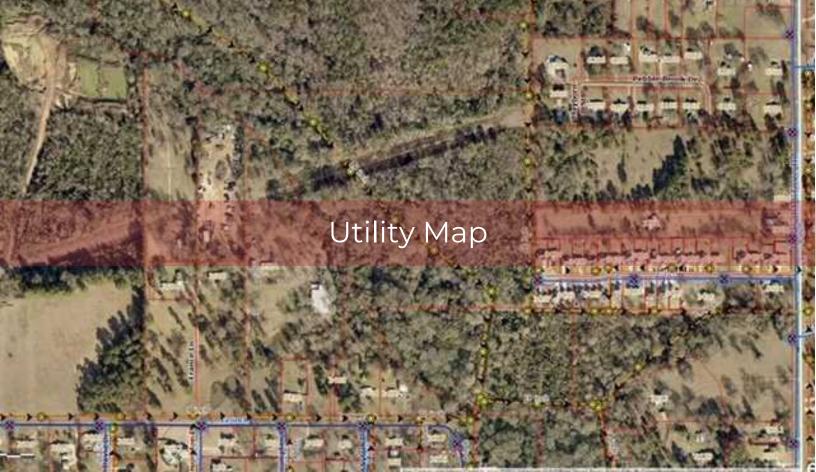

3709 Pleasant Grove Road Texarkana, TX 75503



#### **Property Summary**

Lot Size: 14.27 Acres
Price: \$800,000
Type: Land

#### **Property Overview**

14.27 Acres of land on Pleasant Grove Road for sale. Perfect site for commercial or residential development!

THIS PROPERTY IS OUTSIDE THE CITY LIMITS.

#### **Location Overview**

Located off of Pleasant Grove Road close to Pleasant Grove High School















## **UTILITY MAP**

#### 3709 Pleasant Grove Rd









3709 Pleasant Grove Road





| Population       | 1 Mile | 3 Miles | 5 Miles |
|------------------|--------|---------|---------|
| Male             | 1,109  | 9,322   | 24,723  |
| Female           | 1,226  | 10,085  | 27,491  |
| Total Population | 2,335  | 19,407  | 52,214  |
| Age              | 1 Mile | 3 Miles | 5 Miles |
| Ages 0-14        | 402    | 3,895   | 11,045  |
| Ages 15-24       | 290    | 2,742   | 7,570   |
| Ages 25-54       | 863    | 7,577   | 19,684  |
| Ages 55-64       | 319    | 2,367   | 6,005   |
| Ages 65+         | 461    | 2,826   | 7,910   |
| Race             | 1 Mile | 3 Miles | 5 Miles |
| White            | 2,101  | 14,631  | 34,229  |
| Black            | 143    | 3,620   | 15,133  |
| A