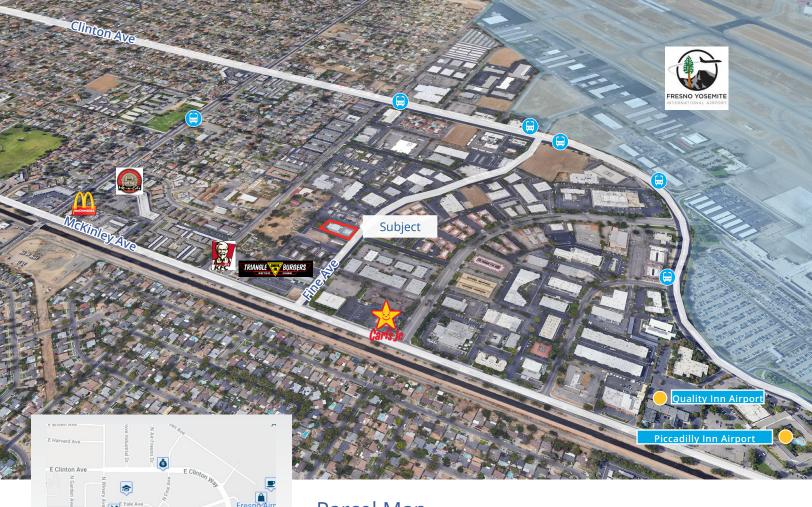

# Commute to Downtown Fresno:

S WI WI

E McKinley Ave

44

E McKinley Ave

### Within Walking Distance: