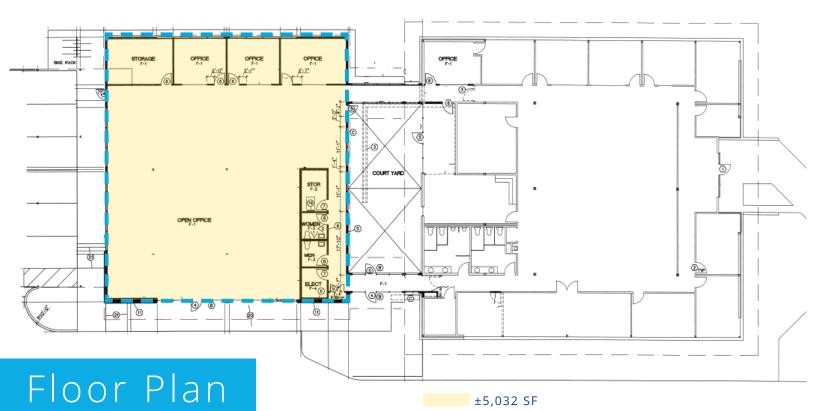

Available Square Footage:

# ±5,032 Square Feet

Michael Schuh Senior Vice President +1 559 256 2449

Lic. No. 01195311

7485 North Palm Ave | Suite 110 Fresno, California 93711 +1 559 221 1271

### **Property Summary**

Quality Fresno Airport Business Center office building available for lease. Conveniently located within the Fresno Airport office corridor, this subject space offers an efficient floor plan with abundant exterior windows. Up to 29 existing cubicles can be made available for Tenant's use, as part of the monthly rental. Plentiful on-site parking and pride of ownership building.