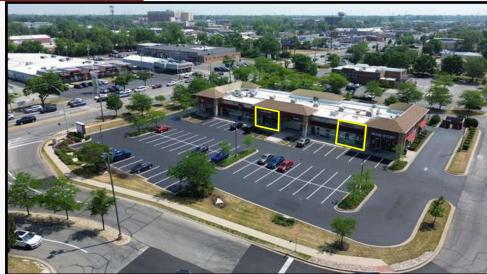

# 2410 W JEFFERSON ST. JOLIET, IL 60434 AERIAL CONCENTRATION

2409 W. 104th Street | Chicago, Illinois 60655 | (773) 779-3473 | www.firstinrealty.com

#### EALTY NCORPORATED +/- 1,200 SF AVAILABLE 2410 W JEFFERSON ST. JOLIET, IL 60434 AERIAL CONCENTRATION

2409 W. 104th Street | Chicago, Illinois 60655 | (773) 779-3473 | www.firstinrealty.com

+/- 1,200 SF AVAILABLE