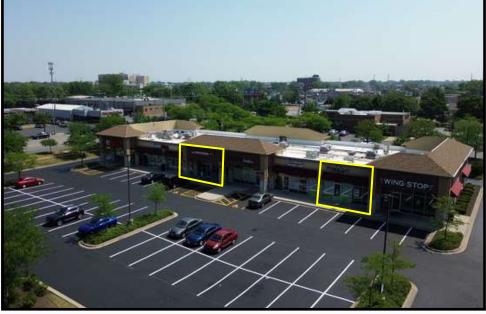

### +/- 1,200 SF AVAILABLE 2410 W JEFFERSON ST. JOLIET, IL 60434 EXTERIOR PHOTOS

2409 W. 104th Street | Chicago, Illinois 60655 | (773) 779-3473 | www.firstinrealty.com