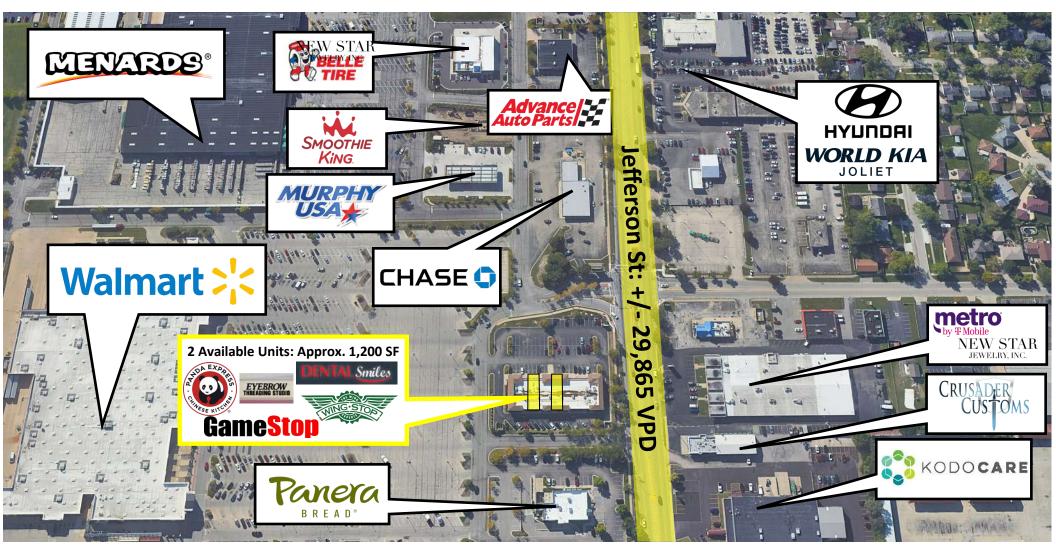

# 2410 W JEFFERSON ST. JOLIET, IL 60434 AERIAL CONCENTRATION

2409 W. 104th Street | Chicago, Illinois 60655 | (773) 779-3473 | www.firstinrealty.com

#### EALTY NCORPORATED +/- 1,200 SF AVAILABLE 2410 W JEFFERSON ST. JOLIET, IL 60434 AERIAL CONCENTRATION

2409 W. 104th Street | Chicago, Illinois 60655 | (773) 779-3473 | www.firstinrealty.com

+/- 1,200 SF AVAILABLE