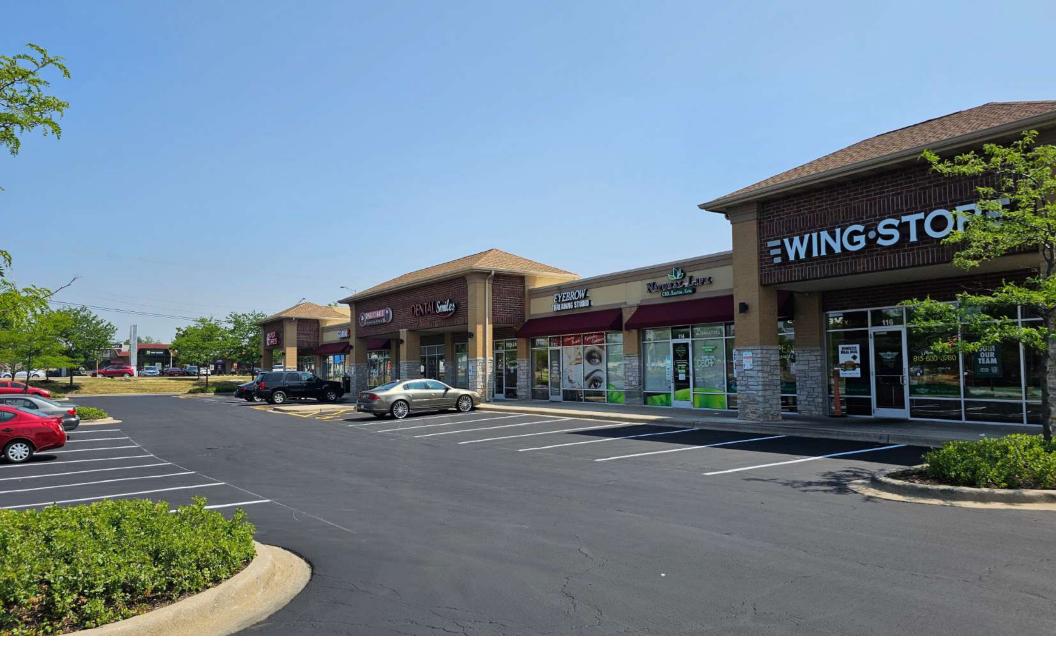

### +/- 1,200 SF AVAILABLE 2410 W JEFFERSON ST. JOLIET, IL 60434 EXTERIOR PHOTOS

2409 W. 104th Street | Chicago, Illinois 60655 | (773) 779-3473 | www.firstinrealty.com

## RETAIL SPACE AVAILABLE +/- 1,200 SF AVAILABLE 2410 W JEFFERSON ST. JOLIET, IL 60434

Exceptional retail opportunity strategically positioned at a hard-corner Walmart and Menard's out lot. Two available units, approximately 1,200 SF each unit, offer not only easy accessibility but also ample parking and maximum visibility along bustling Jefferson Street. The retail center boasts a dynamic tenant mix, featuring popular names such as Panda Express, Wing Stop, Game Stop, Penny's, and Dental Smiles. Situated just minutes away from the Hollywood Casino and Hotel, this location ensures a steady flow of potential customers. Moreover, with quick access to major highways, including I-80 and I-55, connectivity is seamless. Seize the opportunity to elevate your business in this vibrant retail hub.