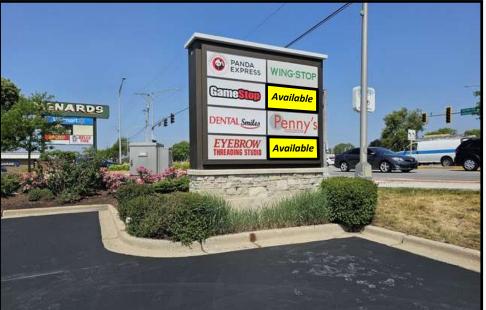

## RETAIL SPACE AVAILABLE +/- 1,200 SF AVAILABLE 2410 W JEFFERSON ST. JOLIET, IL 60434

Exceptional retail opportunity strategically positioned at a hard-corner Walmart and Menard's out lot. Two available units, approximately 1,200 SF each unit, offer not only easy accessibility but also ample parking and maximum visibility along bustling Jefferson Street. The retail center boasts a dynamic tenant mix, featuring popular names such as Panda Express, Wing Stop, Game Stop, Penny's, and Dental Smiles. Situated just minutes away from the Hollywood Casino and Hotel, this location ensures a steady flow of potential customers. Moreover, with quick access to major highways, including I-80 and I-55, connectivity is seamless. Seize the opportunity to elevate your business in this vibrant retail hub.

### +/- 1,200 SF AVAILABLE 2410 W JEFFERSON ST. JOLIET, IL 60434 EXTERIOR PHOTOS

2409 W. 104th Street | Chicago, Illinois 60655 | (773) 779-3473 | www.firstinrealty.com