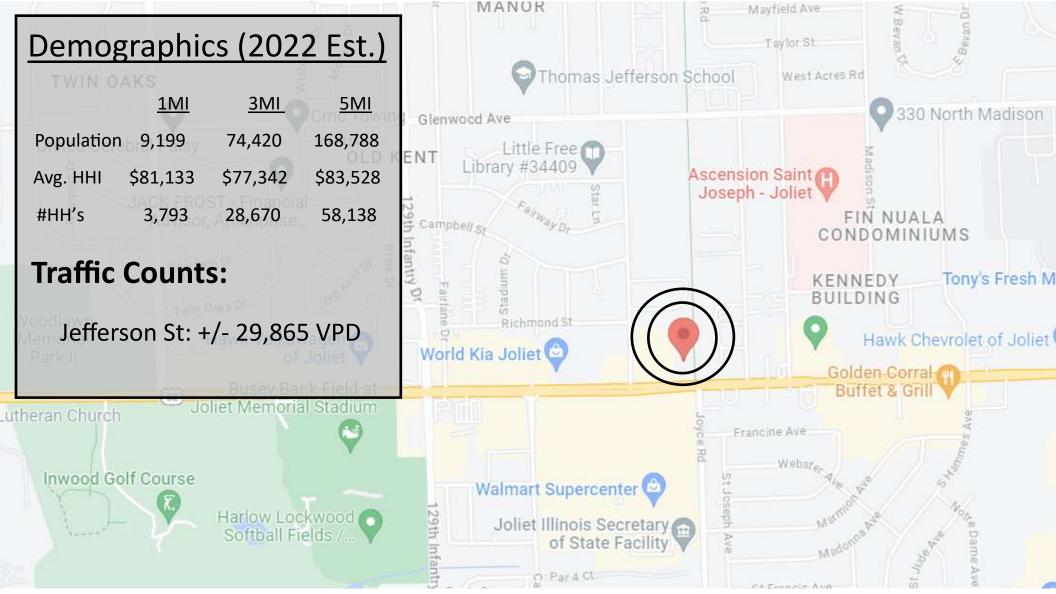

in Joliet, with several schools and higher education institutions contributing to the development of a well-educated community. The city's strategic location ensures easy access to major transportation routes, including interstates and railroads, highlighting is historical significance as a transportation hub.

Residents and visitors alike can enjoy a variety of recreational opportunities in Joliet, thanks to its parks, sports facilities, and outdoor spaces. As the city continues to grow and evolve, Joliet remains a dynamic and welcoming destination, inviting individuals to explore its history, culture, and vibrant community spirit.

2409 W. 104th Street | Chicago, Illinois 60655 | (773) 779-3473 | www.firstinrealty.com



## +/- *1,200 SF AVAILABLE* 2410 W JEFFERSON ST. JOLIET, IL 60434



2409 W. 104th Street | Chicago, Illinois 60655 | (773) 779-3473 | www.firstinrealty.com

#### **Exclusively Listed By:**



OUR TEAM

315-630-37

#### DESIGNATED MANAGING BROKER MARK MIELNICKI 773.779.3473 X101 773.297.7718 mark@firstinrealty.com

**EWING**·STOF

R

NATURAL-LLIFE.

114

\*

EYEBROW A

10 Implan

DENTAL Smiles

9244444D