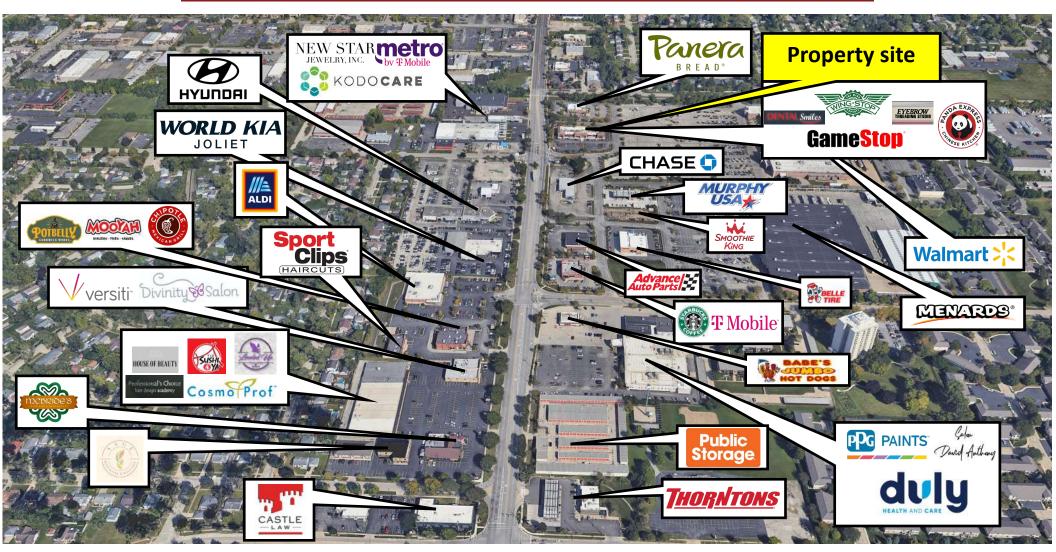

# 2410 W JEFFERSON ST. JOLIET, IL 60434 AERIAL CONCENTRATION

2409 W. 104th Street | Chicago, Illinois 60655 | (773) 779-3473 | www.firstinrealty.com

#### EALTY NCORPORATED +/- 1,200 SF AVAILABLE 2410 W JEFFERSON ST. JOLIET, IL 60434 AERIAL CONCENTRATION

2409 W. 104th Street | Chicago, Illinois 60655 | (773) 779-3473 | www.firstinrealty.com

+/- 1,200 SF AVAILABLE