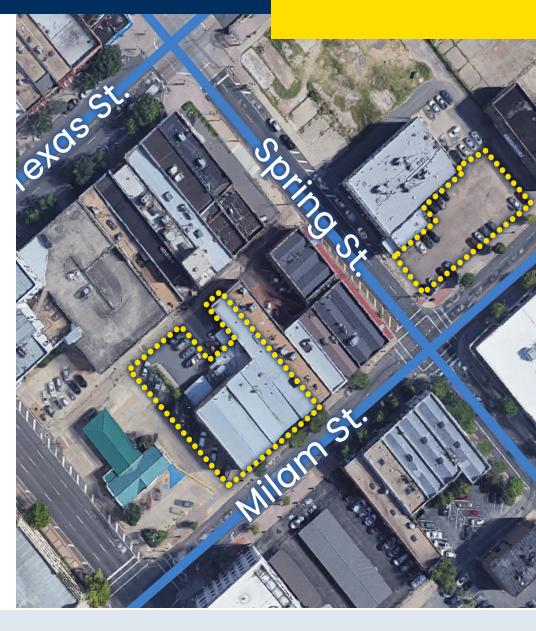

#### **Location Overview**

Centrally located in between Market and Spring Street in downtown Shreveport, the subject is one block from Festival Plaza and Interstate 20. It sits minutes from the LA Boardwalk and Texas Street bridge, Interstate 220 and 49 interchange, and offers excellent access to downtown amenities.

**Prime Location:** Situated in the heart of Downtown Shreveport within an opportunity zone.

Size and Layout: Two floors encompassing a total of 19,426 square feet.

**Parking:** On-site parking with extra parking across the street from the 601 Spring Event Venue, plus additional city parking spots in front