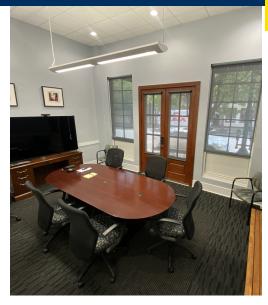

**Prime Location:** Situated in the heart of Downtown Shreveport within an opportunity zone.

Size and Layout: Two floors encompassing a total of 19,426 square feet.

**Parking:** On-site parking with extra parking across the street from the 601 Spring Event Venue, plus additional city parking spots in front

**Accessibility:** Convenient back and front entrances for easy access. This building combines rich history with modern convenience, making it a unique and valuable asset. Don't miss your chance to own a piece of Shreveport's heritage.