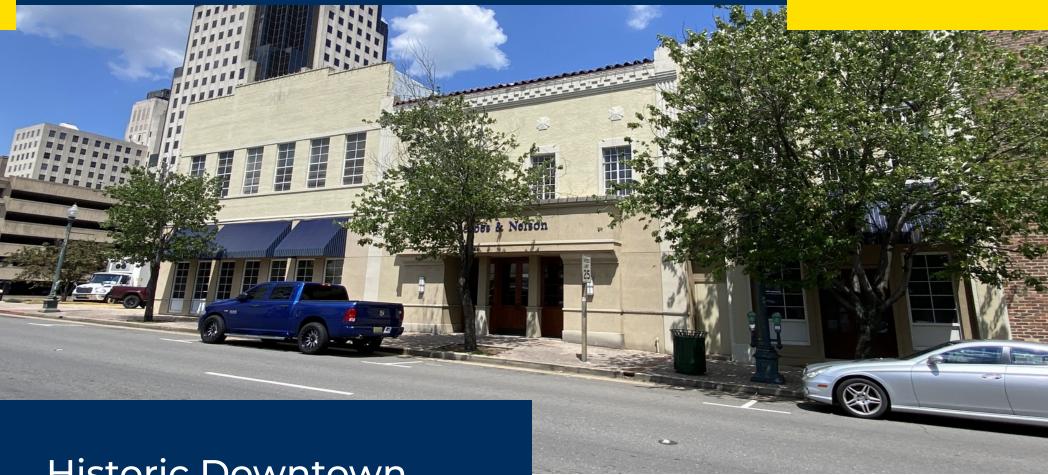

# Historic Downtown Shreveport Investment FOR SALE

Discover a rare investment opportunity with one of Downtown Shreveport's oldest and most iconic buildings. Originally established as Talley's Opera House in 1871 and later serving as a United Service Organization center during WWI, this historic property is now available for sale.