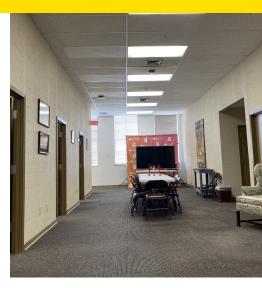

**Prime Location:** Situated in the heart of Downtown Shreveport within an opportunity zone.

Size and Layout: Two floors encompassing a total of 19,426 square feet.

**Parking:** On-site parking with extra parking across the street from the 601 Spring Event Venue, plus additional city parking spots in front

**Accessibility:** Convenient back and front entrances for easy access. This building combines rich history with modern convenience, making it a unique and valuable asset. Don't miss your chance to own a piece of Shreveport's heritage.