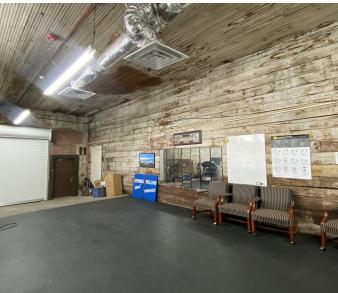

Discover a rare investment opportunity with one of Downtown Shreveport's oldest and most iconic buildings. Originally established as Talley's Opera House in 1871 and later serving as a United Service Organization center during WWI, this historic property is now available for sale.

**Prime Location:** Situated in the heart of Downtown Shreveport within an opportunity zone.

Size and Layout: Two floors encompassing a total of 19,426 square feet.

**Parking:** On-site parking with extra parking across the street from the 601 Spring Event Venue, plus additional city parking spots in front

**Accessibility:** Convenient back and front entrances for easy access. This building combines rich history with modern convenience, making it a unique and valuable asset. Don't miss your chance to own a piece of Shreveport's heritage.