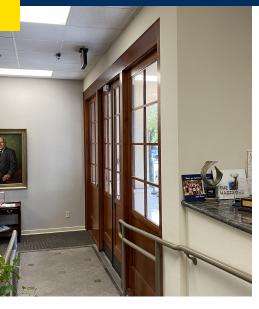

Discover a rare investment opportunity with one of Downtown Shreveport's oldest and most iconic buildings. Originally established as Talley's Opera House in 1871 and later serving as a United Service Organization center during WWI, this historic property is now available for sale.

**Prime Location:** Situated in the heart of Downtown Shreveport within an opportunity zone.

Size and Layout: Two floors encompassing a total of 19,426 square feet.

**Parking:** On-site parking with extra parking across the street from the 601 Spring Event Venue, plus additional city parking spots in front

**Accessibility:** Convenient back and front entrances for easy access. This building combines rich history with modern convenience, making it a unique and valuable asset. Don't miss your chance to own a piece of Shreveport's heritage.