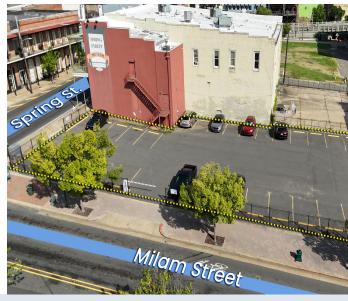

#### **Location Overview**

Centrally located in between Market and Spring Street in downtown Shreveport, the subject is one block from Festival Plaza and Interstate 20. It sits minutes from the LA Boardwalk and Texas Street bridge, Interstate 220 and 49 interchange, and offers excellent access to downtown amenities.

**Prime Location:** Situated in the heart of Downtown Shreveport within an opportunity zone.

Size and Layout: Two floors encompassing a total of 19,426 square feet.

**Parking:** On-site parking with extra parking across the street from the 601 Spring Event Venue, plus additional city parking spots in front