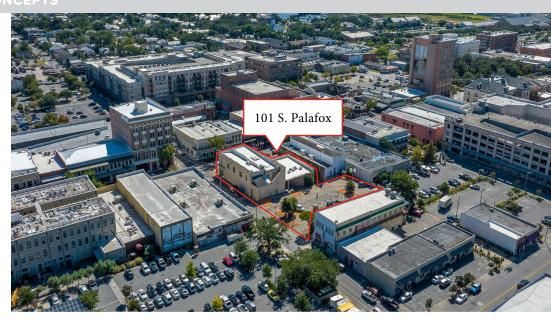

# **REDEVELOPMENT** O P P O R T U N I T Y

101 S. Palafox St., Pensacola, FL

### **FEATURES**

- Up to 200,000+ buildable SF
- .81 acres
- 150' maximum height
- 12,684 existing SF
- Built in 1900
- Palafox Street named one of America's "Top Ten Great Streets"
- Residential density allowed is 135 units/acre; 110 units permitted
- Multi-family, retail and hospitality possibilities!