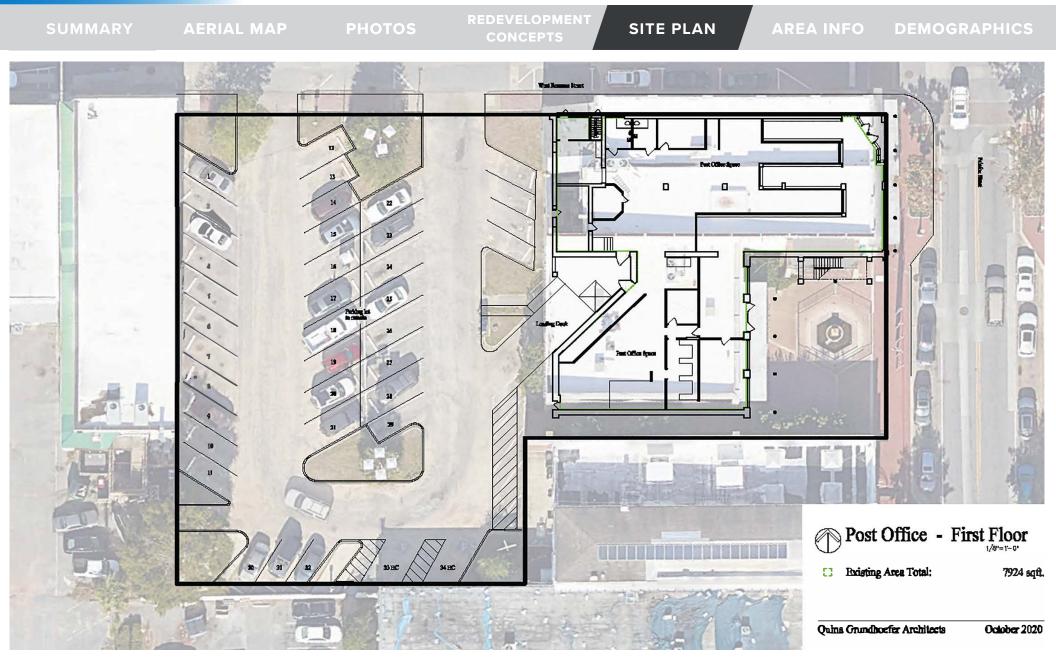

### **FEATURES**

- Up to 200,000+ buildable SF
- .81 acres
- 150' maximum height
- 12,684 existing SF
- Built in 1900
- Palafox Street named one of America's "Top Ten Great Streets"
- Residential density allowed is 135 units/acre; 110 units permitted
- Multi-family, retail and hospitality possibilities!