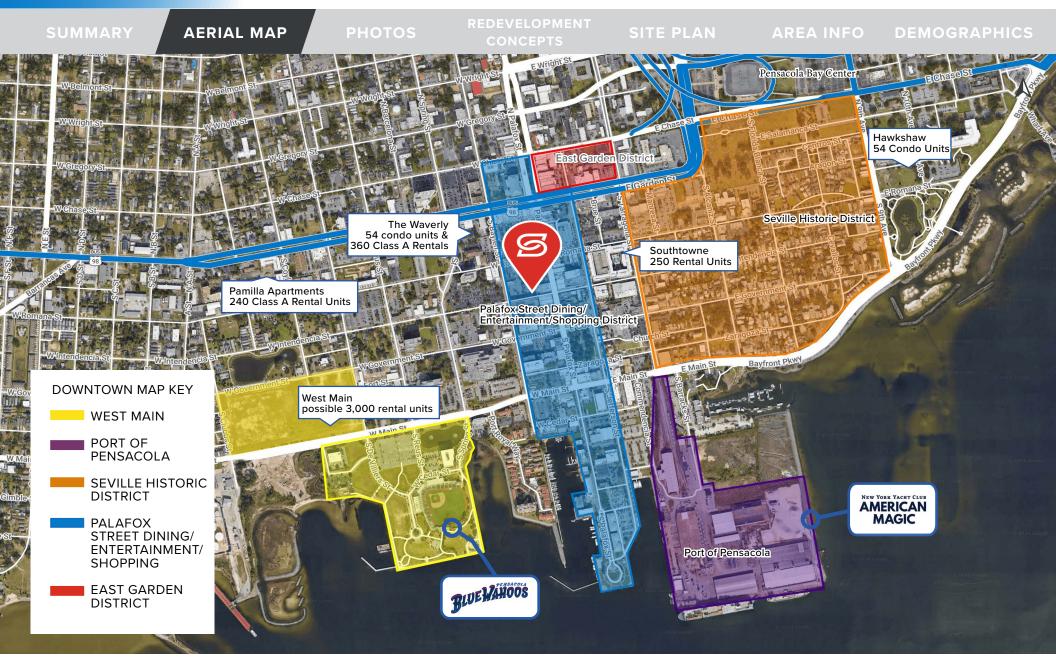

#### DOWNTOWN PENSACOLA TOURISM HIGHLIGHTS

Founded by Spanish explorer Don Tristan de Luna in 1559, Pensacola is the first European settlement in North America. Over the centuries, the flags of Spain, Britain, France and the United States of America have flown over Pensacola making this beautiful City by the bay rich in both history and character.

At the heart of Pensacola lies its popular downtown/business core. Downtown Pensacola is known for its laid-back coastal way of life, history, diverse culture, and deep roots in the business and military communities. Over the past decade, the Downtown Pensacola area has exploded with both commercial and residential activity. Downtown Pensacola offers a myriad of activities from shopping and historical walking tours, to fine dining and entertainment.

#### **DOWNTOWN COMMERCIAL SPACE**

- 333,865 SF of office space
- 110 commercial buildings
- The Port of Pensacola recently signed a 10-year lease with the American Magic Sailing Team. The lease brings 170 new jobs and \$285,000,000 in economic impact.