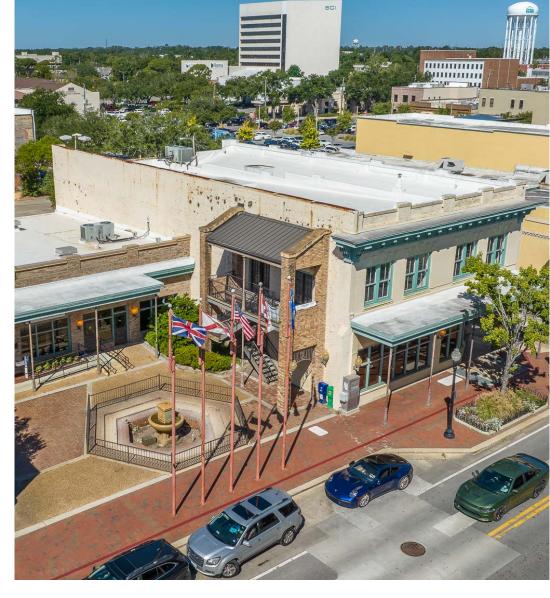

### **PROPERTY OVERVIEW**

Centrally positioned on one of America's "Top Ten Great Streets", The Post on Palafox Street rubs shoulders with exquisite retailers, an entertainment quarter and world renown restauranteurs. Downtown Pensacola's premier shopping and dining district is plush with craft breweries, a AA minor league baseball team, diverse dining options, a 10,000 seat arena, historic destinations, boutique clothing stores, home goods and much more. Just minutes away, Pensacola Naval Air Station employs more than 16,000 military and 7,400 civilian personnel. Across the bay, the world's finest sugar sand beaches attract 2.5 million visitors annually. And just north of downtown the growing Pensacola International Airport serves 2,731,604 passengers a year.

### **FEATURES**

- Up to 200,000+ buildable SF
- .81 acres
- 150' maximum height
- 12,684 existing SF
- Built in 1900
- Palafox Street named one of America's "Top Ten Great Streets"
- Residential density allowed is 135 units/acre; 110 units permitted
- Multi-family, retail and hospitality possibilities!