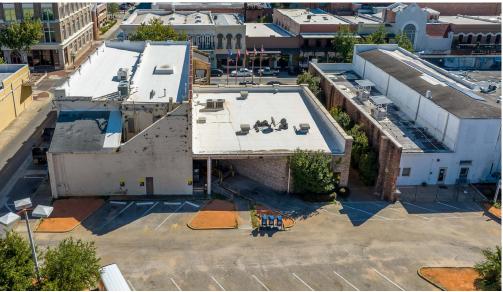

### **PROPERTY OVERVIEW**

Centrally positioned on one of America's "Top Ten Great Streets", The Post on Palafox Street rubs shoulders with exquisite retailers, an entertainment quarter and world renown restauranteurs. Downtown Pensacola's premier shopping and dining district is plush with craft breweries, a AA minor league baseball team, diverse dining options, a 10,000 seat arena, historic destinations, boutique clothing stores, home goods and much more. Just minutes away, Pensacola Naval Air Station employs more than 16,000 military and 7,400 civilian personnel. Across the bay, the world's finest sugar sand beaches attract 2.5 million visitors annually. And just north of downtown the growing Pensacola International Airport serves 2,731,604 passengers a year.

### **FEATURES**

- Up to 200,000+ buildable SF
- .81 acres
- 150' maximum height
- 12,684 existing SF
- Built in 1900
- Palafox Street named one of America's "Top Ten Great Streets"
- Residential density allowed is 135 units/acre; 110 units permitted
- Multi-family, retail and hospitality possibilities!