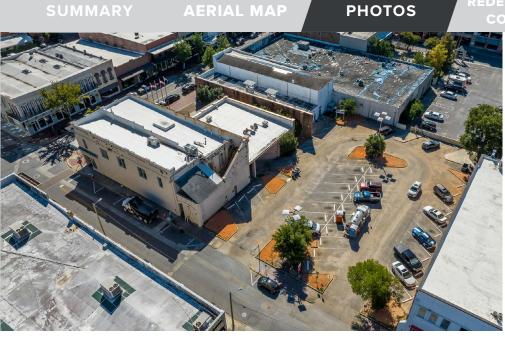

### **FEATURES**

- Up to 200,000+ buildable SF
- .81 acres
- 150' maximum height
- 12,684 existing SF
- Built in 1900
- Palafox Street named one of America's "Top Ten Great Streets"
- Residential density allowed is 135 units/acre; 110 units permitted
- Multi-family, retail and hospitality possibilities!