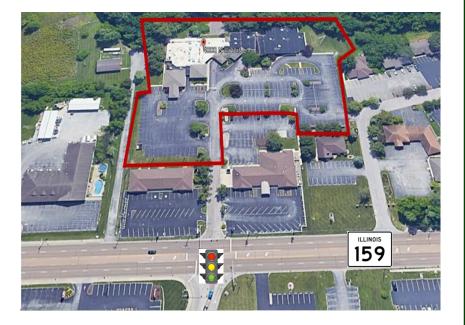

| PROPERTY INFORMATION |                                                                                                                                                                         |
|----------------------|-------------------------------------------------------------------------------------------------------------------------------------------------------------------------|
| ADDRESS              | 4000 North Illinois Lane, Swansea, IL                                                                                                                                   |
| PIN                  | 08-04.0-210-059                                                                                                                                                         |
| PROPERTY TAXES       | Tax Year 2022 \$16,925.30                                                                                                                                               |
| YEAR BUILT           | 1995 – Rehabbed in 2008                                                                                                                                                 |
| BUILDING SIZE (SF)   | 33,378 SF – Minimum Divisible 10,000 SF                                                                                                                                 |
| LOT SIZE (AC)        | Apx 5.1 acres                                                                                                                                                           |
| ZONING               | HWY Business (Swansea, IL)                                                                                                                                              |
| PARKING SPACES       | 154                                                                                                                                                                     |
| VEHICLES PER DAY     | 18,400 on Illinois 159 with a signalized intersection with access to the property                                                                                       |
| PREVIOUS USE         | Complex was previously used by<br>Siteman Cancer Center while their new<br>medical office building was being<br>construction at Memorial Hospital East<br>in Shiloh, IL |
| SIGNAGE              | Large Signage available on Illinois 159                                                                                                                                 |
| STRUCTURAL DATA      | One Story, Brick Exterior, Asphalt Paking                                                                                                                               |

| OFFERING     |                                                                                                                                                                                                                                                   |
|--------------|---------------------------------------------------------------------------------------------------------------------------------------------------------------------------------------------------------------------------------------------------|
| ASKING PRICE | \$1,950,000                                                                                                                                                                                                                                       |
| Comments     | Large medical / office complex available for sale. Location is approximately 2.5 miles south of I-64 at exit 12. Conveniently situated about 10-minute drive to St. Elizabeth's (HSHS) Hospital in O'Fallon and Memorial Hospital (BJC in Shiloh) |