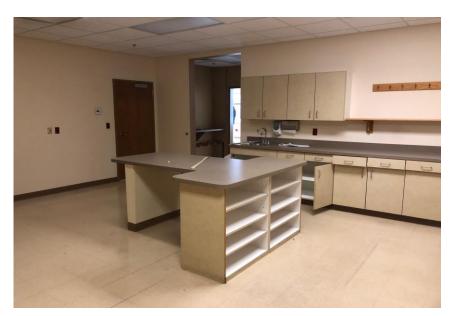

| PROPERTY INFORMATION |                                                                                                                                                                         |
|----------------------|-------------------------------------------------------------------------------------------------------------------------------------------------------------------------|
| ADDRESS              | 4000 North Illinois Lane, Swansea, IL                                                                                                                                   |
| PIN                  | 08-04.0-210-059                                                                                                                                                         |
| PROPERTY TAXES       | Tax Year 2022 \$16,925.30                                                                                                                                               |
| YEAR BUILT           | 1995 – Rehabbed in 2008                                                                                                                                                 |
| BUILDING SIZE (SF)   | 33,378 SF – Minimum Divisible 10,000 SF                                                                                                                                 |
| LOT SIZE (AC)        | Apx 5.1 acres                                                                                                                                                           |
| ZONING               | HWY Business (Swansea, IL)                                                                                                                                              |
| PARKING SPACES       | 154                                                                                                                                                                     |
| VEHICLES PER DAY     | 18,400 on Illinois 159 with a signalized intersection with access to the property                                                                                       |
| PREVIOUS USE         | Complex was previously used by<br>Siteman Cancer Center while their new<br>medical office building was being<br>construction at Memorial Hospital East<br>in Shiloh, IL |
| SIGNAGE              | Large Signage available on Illinois 159                                                                                                                                 |
| STRUCTURAL DATA      | One Story, Brick Exterior, Asphalt Paking                                                                                                                               |

| OFFERING     |                                                                                                                                                                                                                                                   |
|--------------|---------------------------------------------------------------------------------------------------------------------------------------------------------------------------------------------------------------------------------------------------|
| ASKING PRICE | \$1,950,000                                                                                                                                                                                                                                       |
| Comments     | Large medical / office complex available for sale. Location is approximately 2.5 miles south of I-64 at exit 12. Conveniently situated about 10-minute drive to St. Elizabeth's (HSHS) Hospital in O'Fallon and Memorial Hospital (BJC in Shiloh) |