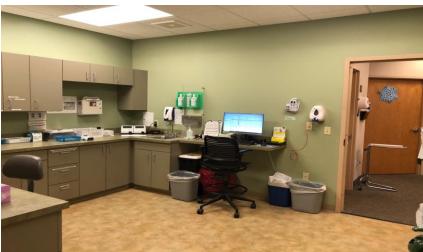

| PROPERTY INFORMATION |                                                                                                                                                                         |
|----------------------|-------------------------------------------------------------------------------------------------------------------------------------------------------------------------|
| ADDRESS              | 4000 North Illinois Lane, Swansea, IL                                                                                                                                   |
| PIN                  | 08-04.0-210-059                                                                                                                                                         |
| PROPERTY TAXES       | Tax Year 2022 \$16,925.30                                                                                                                                               |
| YEAR BUILT           | 1995 – Rehabbed in 2008                                                                                                                                                 |
| BUILDING SIZE (SF)   | 33,378 SF – Minimum Divisible 10,000 SF                                                                                                                                 |
| LOT SIZE (AC)        | Apx 5.1 acres                                                                                                                                                           |
| ZONING               | HWY Business (Swansea, IL)                                                                                                                                              |
| PARKING SPACES       | 154                                                                                                                                                                     |
| VEHICLES PER DAY     | 18,400 on Illinois 159 with a signalized intersection with access to the property                                                                                       |
| PREVIOUS USE         | Complex was previously used by<br>Siteman Cancer Center while their new<br>medical office building was being<br>construction at Memorial Hospital East<br>in Shiloh, IL |
| SIGNAGE              | Large Signage available on Illinois 159                                                                                                                                 |
| STRUCTURAL DATA      | One Story, Brick Exterior, Asphalt Paking                                                                                                                               |

| OFFERING     |                                                                                                                                                                                                                                                   |
|--------------|---------------------------------------------------------------------------------------------------------------------------------------------------------------------------------------------------------------------------------------------------|
| ASKING PRICE | \$1,950,000                                                                                                                                                                                                                                       |
| Comments     | Large medical / office complex available for sale. Location is approximately 2.5 miles south of I-64 at exit 12. Conveniently situated about 10-minute drive to St. Elizabeth's (HSHS) Hospital in O'Fallon and Memorial Hospital (BJC in Shiloh) |