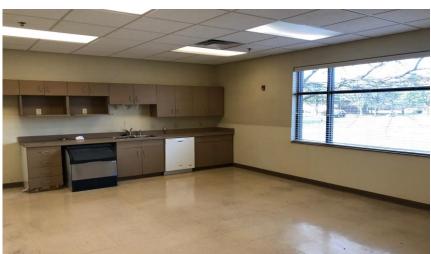

| PROPERTY INFORMATION |                                                                                                                                                                         |
|----------------------|-------------------------------------------------------------------------------------------------------------------------------------------------------------------------|
| ADDRESS              | 4000 North Illinois Lane, Swansea, IL                                                                                                                                   |
| PIN                  | 08-04.0-210-059                                                                                                                                                         |
| PROPERTY TAXES       | Tax Year 2022 \$16,925.30                                                                                                                                               |
| YEAR BUILT           | 1995 – Rehabbed in 2008                                                                                                                                                 |
| BUILDING SIZE (SF)   | 33,378 SF – Minimum Divisible 10,000 SF                                                                                                                                 |
| LOT SIZE (AC)        | Apx 5.1 acres                                                                                                                                                           |
| ZONING               | HWY Business (Swansea, IL)                                                                                                                                              |
| PARKING SPACES       | 154                                                                                                                                                                     |
| VEHICLES PER DAY     | 18,400 on Illinois 159 with a signalized intersection with access to the property                                                                                       |
| PREVIOUS USE         | Complex was previously used by<br>Siteman Cancer Center while their new<br>medical office building was being<br>construction at Memorial Hospital East<br>in Shiloh, IL |
| SIGNAGE              | Large Signage available on Illinois 159                                                                                                                                 |
| STRUCTURAL DATA      | One Story, Brick Exterior, Asphalt Paking                                                                                                                               |

| OFFERING     |                                                                                                                                                                                                                                                   |
|--------------|---------------------------------------------------------------------------------------------------------------------------------------------------------------------------------------------------------------------------------------------------|
| ASKING PRICE | \$1,950,000                                                                                                                                                                                                                                       |
| Comments     | Large medical / office complex available for sale. Location is approximately 2.5 miles south of I-64 at exit 12. Conveniently situated about 10-minute drive to St. Elizabeth's (HSHS) Hospital in O'Fallon and Memorial Hospital (BJC in Shiloh) |