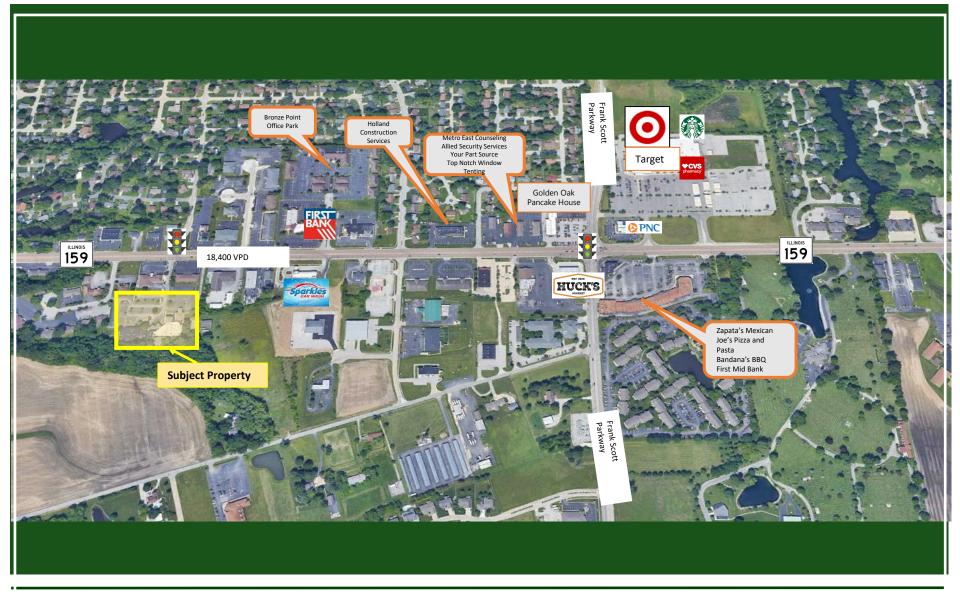

| PROPERTY INFORMATION |                                                                                                                                                                         |
|----------------------|-------------------------------------------------------------------------------------------------------------------------------------------------------------------------|
| ADDRESS              | 4000 North Illinois Lane, Swansea, IL                                                                                                                                   |
| PIN                  | 08-04.0-210-059                                                                                                                                                         |
| PROPERTY TAXES       | Tax Year 2022 \$16,925.30                                                                                                                                               |
| YEAR BUILT           | 1995 – Rehabbed in 2008                                                                                                                                                 |
| BUILDING SIZE (SF)   | 33,378 SF – Minimum Divisible 10,000 SF                                                                                                                                 |
| LOT SIZE (AC)        | Apx 5.1 acres                                                                                                                                                           |
| ZONING               | HWY Business (Swansea, IL)                                                                                                                                              |
| PARKING SPACES       | 154                                                                                                                                                                     |
| VEHICLES PER DAY     | 18,400 on Illinois 159 with a signalized intersection with access to the property                                                                                       |
| PREVIOUS USE         | Complex was previously used by<br>Siteman Cancer Center while their new<br>medical office building was being<br>construction at Memorial Hospital East<br>in Shiloh, IL |
| SIGNAGE              | Large Signage available on Illinois 159                                                                                                                                 |
| STRUCTURAL DATA      | One Story, Brick Exterior, Asphalt Paking                                                                                                                               |

| OFFERING     |                                                                                                                                                                                                                                                   |
|--------------|---------------------------------------------------------------------------------------------------------------------------------------------------------------------------------------------------------------------------------------------------|
| ASKING PRICE | \$1,950,000                                                                                                                                                                                                                                       |
| Comments     | Large medical / office complex available for sale. Location is approximately 2.5 miles south of I-64 at exit 12. Conveniently situated about 10-minute drive to St. Elizabeth's (HSHS) Hospital in O'Fallon and Memorial Hospital (BJC in Shiloh) |